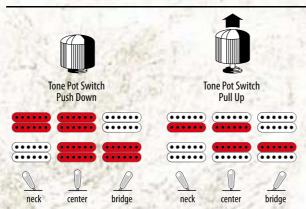

The S series has long been admired for its design, but some players prefer the simplicity of a non-locking tremolo. The SV was created to satisfy the professional player, who wants a more versatile solution. The SynchroniZR non-locking tremolo uses the same smooth ball bearing mechanisms that have made the ZR bridge so popular. The SV also comes equipped with the Tru-Duo pickup system for superior tonal variety from the single coil and humbucker universe.

### TRUE-DUOTM SINGLE COIL/ **HUMBUCKER SWITCHING** SYSTEM

There have been lots of attempts and claims, but the new True-Duo<sup>™</sup> is the genuine article – the first system that really provides both genuine glassy single-coil tones and rich, beefy humbucking tones in one pickup. After a lot of research and experimentation, Ibanez's musician/engineers came up with an ingenious triple coil pickup that finally does the job.

### TRUE-DUOTM PICK-UPS

SAS32 models are the first Ibanez guitars to offer True-Duo pickups in dual humbucker configuration.

You want versatility? The SA adapts to any genre of music for clean rhythm, crunchy blues or even hard-driving riffs and solos. It also offers a variety of looks such as metal-like solid colors or traditional wooden finishes. The SA also makes use of the same Tru-Duo pickup system available on the SV models and the abundant resonance of the SAT-Pro tremolo.