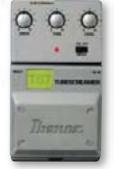

# TS808HW Hand Wired Tubescreamer

Sometimes it's best to keep it simple. Which is why, in a world of dizzying often over-complex technology, the durable, dependable and simple stompbox continues to be the most widely used and effective means to expand, color, distort, mutate, sustain and twist tone.

without. Now, it gets even better with the release of the TS808HW, a Hand-Wired deluxe Tubescreamer built with the pro musician in mind. Encased in a special, heavy duty metal box, the TS808HW is Hand-Wired with select

JRC4558D chips (same as the revered and often imitated TS808) and uses Japanese highend MOGAMI OEC cable (AWG21). Equipped with True Bypass, this Tubescreamer sends pure quitar excitement to your amplifier with no tonal loss whatsoever. This is, by far, the most evolved Tubescreamer ever created.