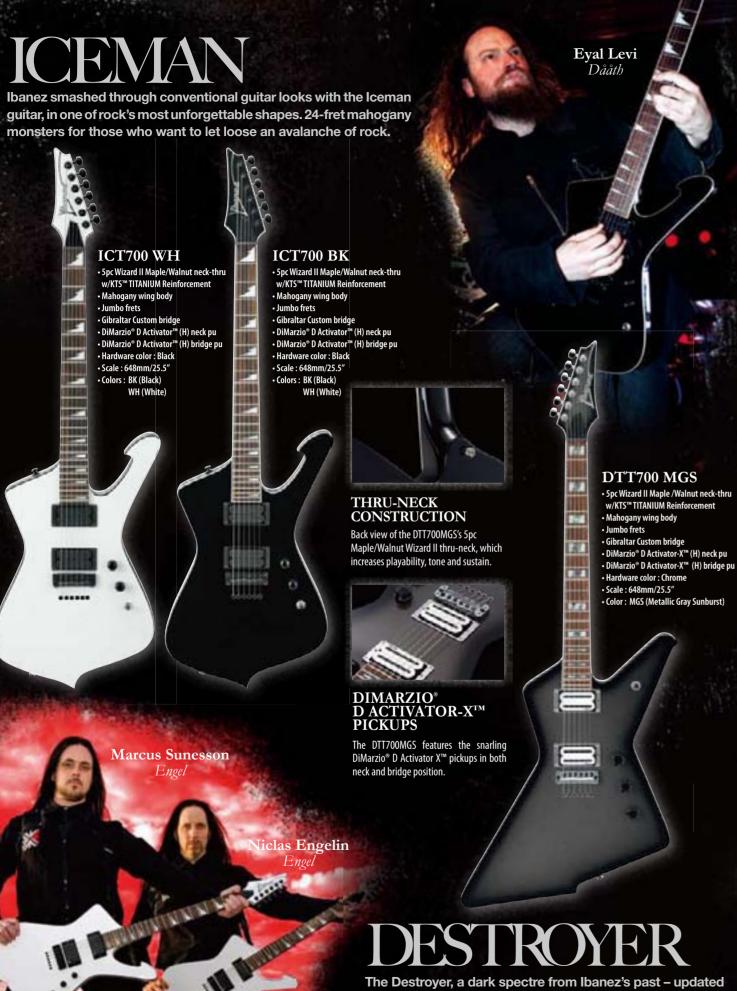

# DRAGONFORCE

When DragonForce guitarist Herman Li wanted a guitar that could handle his otherworldly technique and musicality, both he and Ibanez knew it would take time to get everything just right. It took three years. But they did get it right. The Ibanez E-Gen is played by Li exactly as it is, live on stage, in the studio, right off the shelf without any modifications.

# DRAGONFORCE

Few guitarists have the shred skills and unshakable nerve like DragonForce's Sam Totman. Sam's Signature Iceman-shaped STM1WH is a 24-fret mahogany monster made for only the strongest of metal warriors.