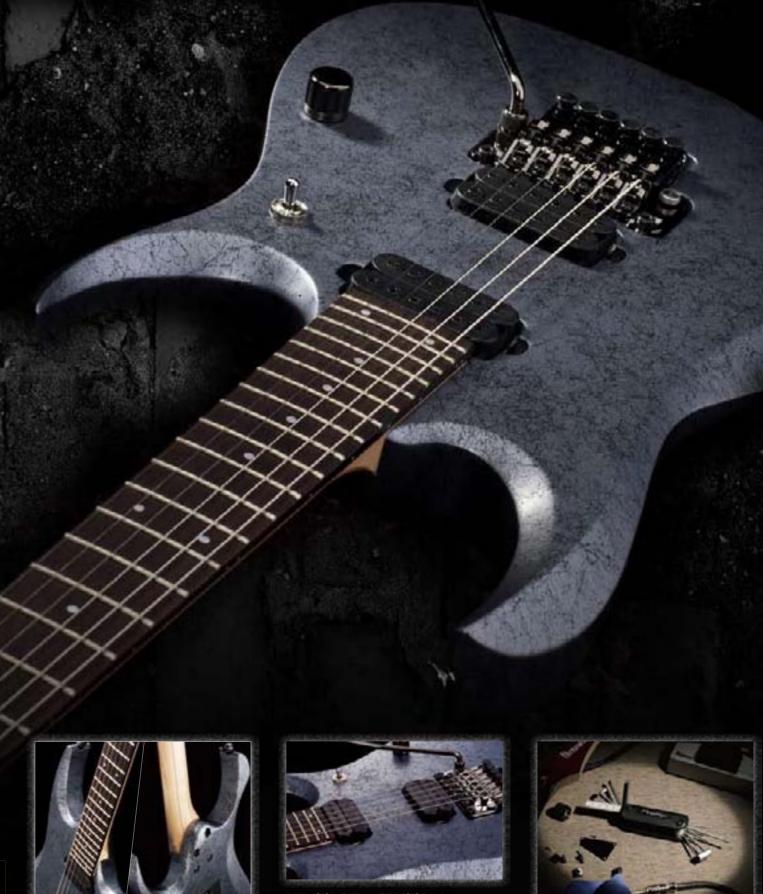

### SCOOP CUTS FOR EXCELLENT PLAYABILITY (RGD2120ZCSM)

A 26.5" extra long scale neck with whole step down tuning at factory. Specially designed to bring out more low-end by capturing a wider sound range, enabling rich, harmonic

### **VINTAGE 8 CUSTOM BRIDGE PICKUPS**

Warm yet articulate lead pickup with enhanced overtones. Good harmonics without excessive brightness.

**TOOL** 

The all-purpose maintenance tool is included with all Prestige models.