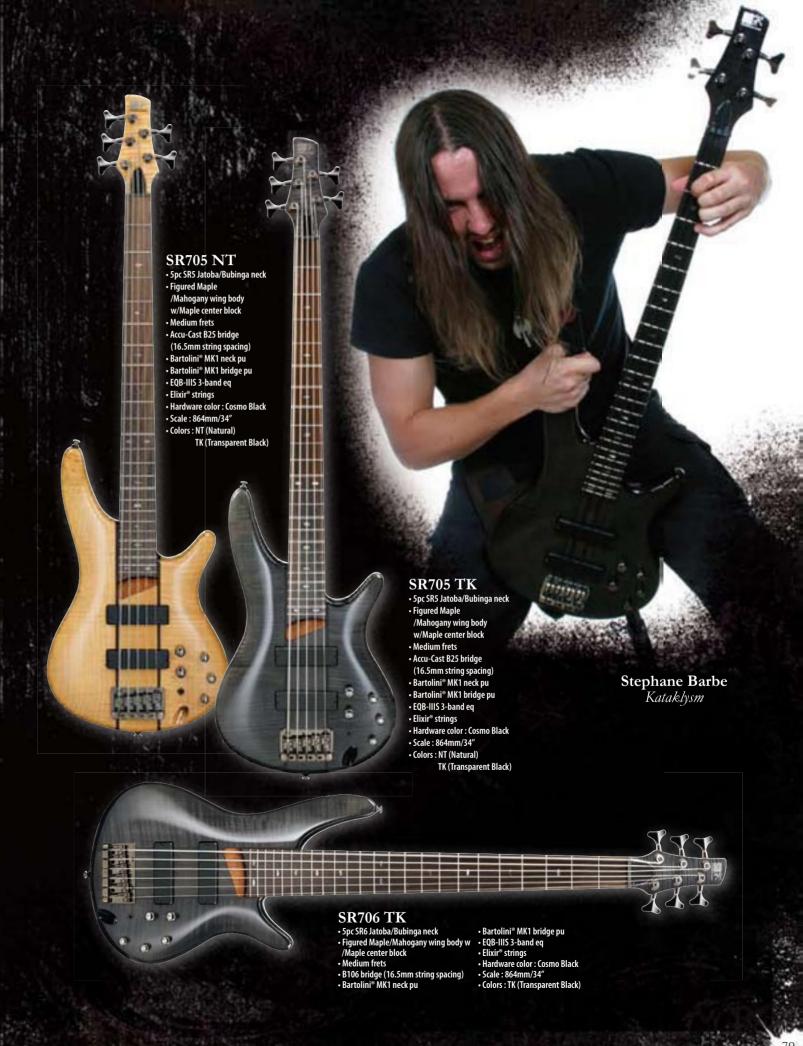

Since 1987, musicians all over the world have come to know the playing comfort and unique sound of the SR bass. This year's lineup includes a wide array of options sure to fit just about any style of music. With 3-band EQ and its newly developed Mid-Frequency Select switch, or the Style Sweeper 3-band EQ controls, the SR basses can produce any sound you require.