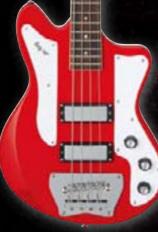

#### ITKB200 RD

- 3pc JTKB Maple neck
- Mahogany body
   Medium frets
- JTB10 bridge

Hardware color: Chrome

• Scale : 770mm/30.3"

- (19mm string spacing) • ACHB-2 neck pu
- ACHB-2 bridge pu
- Elixir® strings
- Hardware color: Chrome Scale: 864mm/34"
- Colors : RD (Red)
- BS (Brown Sunburst)

#### ITKB200 BS

- 3pc JTKB Maple neck
- Medium frets
- JTB10 bridge
- (19mm string spacing)
- ACHB-2 neck pu • ACHB-2 bridge pu
- Elixir® strings
- · Hardware color: Chrome • Scale: 864mm/34"
- Colors : RD (Red)

BS (Brown Sunburst)