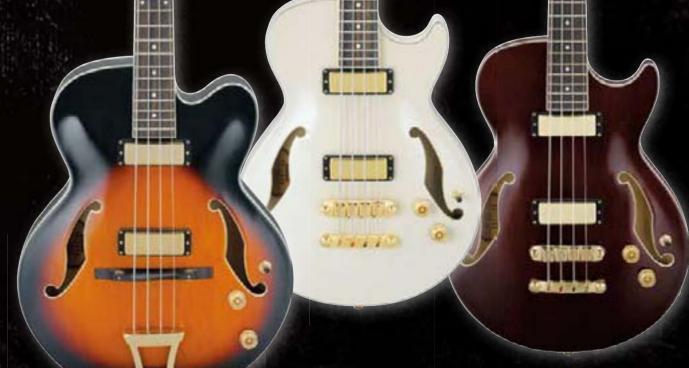

## ARTCORE

The Artcore Bass series was designed for players that are used to solid body basses but want the acoustic tone of a hollow body. The 30" scale neck increases playing comfort, and the acoustic body widens the palette of sounds at your disposal.

### AFB200 BS

- 3pc Artcore Bass Mahogany
- /Maple set-in neck · Maple top/back/sides
- Medium frets
- Wooden bridge (19mm string spacing)
- FBT40 tailpiece
- ACHB-2 neck pu
- ACHB-2 bridge pu
- Hardware color : Gold
- Scale: 770mm/30.3" • Depth: 70mm at tail
- String Gauge: .050/.070/.085/.105
- · Color: BS (Brown Sunburst)

### AGB200 IV

- 3pc Artcore Bass Mahogany
- /Maple set-in neck Maple top/back/sides
- Medium frets
- · Gibraltar III bass bridge (19mm string spacing)
- Quik Change III bass tailpiece
- ACHB-2 neck pu
- ACHB-2 bridge pu
- Scale: 770mm/30.3"
- Depth: 43mm at tail
- String Gauge : .050/.070/.085/.105 · Color : IV (Ivory)
  - TBR (Transparent Brown)

#### AGB200 TBR • 3pc Artcore Bass Mahogany

- /Maple set-in neck Maple top/back/sides
- Medium frets
- Gibraltar III bass bridge
- (19mm string spacing) • Quik Change III bass tailpiec
- ACHB-2 neck pu
- ACHB-2 bridge pu
- Hardware color : Gold
- Scale: 770mm/30.3"
- • Depth: 43mm at tail

- String Gauge : .050/.070/.085/.105
- Color : IV (Ivory) TBR (Transparent Brown)

数回回

2010

warm, smooth sound of a vintage bass.

GIO

The GIO series was developed for players who want Ibanez quality in a more affordable package. Whether you're a beginner looking for your first bass guitar, or a working pro looking for a good backup for your main axe, Ibanez GSR and GSR Mikro basses deliver. And now Ibanez features the GARTB, extending the range of options for players at all levels.