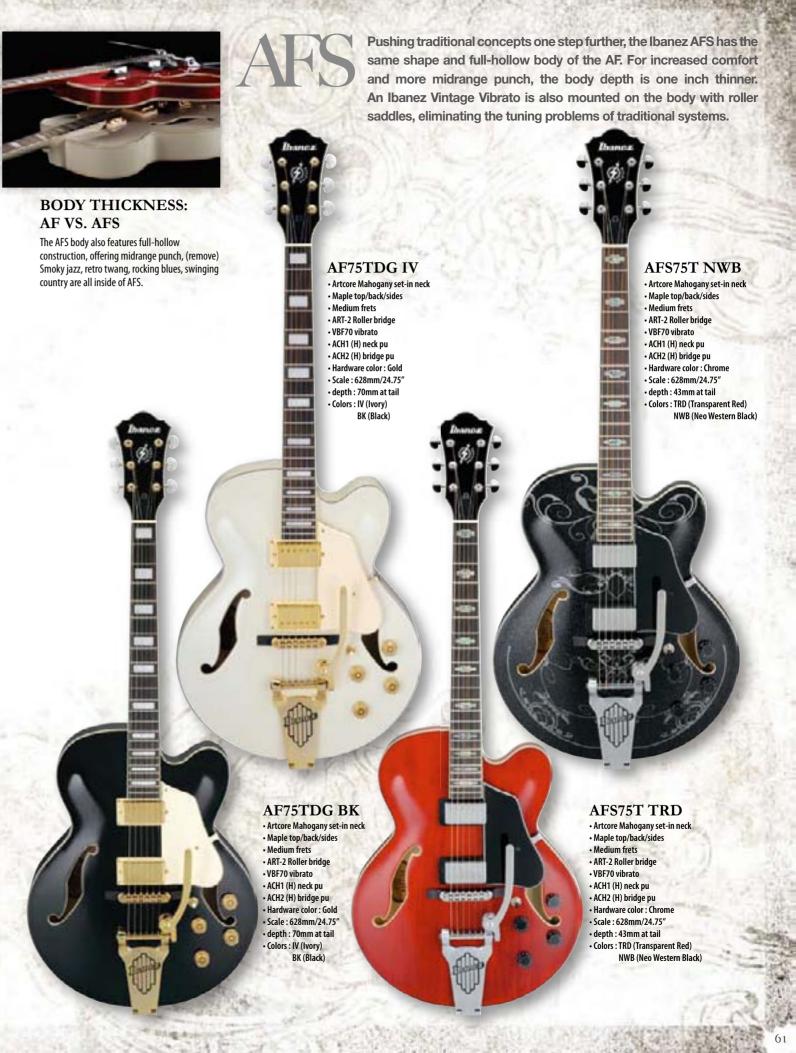

ge where you belong.

hanez





## IJX121 - Jumpstart-

Features GRG121EX electric guitar and Jumpstart guitar Package Accessories.

### **Amplifier**

15 watt dedicated guitar amp w/reverb

### Package Accessories

- Headphones
- Electronic Tuner
- Gig Bag
- Guitar Strap

- Chord Chart Poster

**GRG121EX BKN** 





Features GRX40 electric guitar and Jumpstart guitar Package Accessories.

### Amplifier

15 watt dedicated guitar amp w/reverb

### Package Accessories

- Headphones
   Electronic Tunes
- Gig Bag Guitar Strap
- Picks
- Cable
- Chord Chart Poster





### IJX20 -Jumpstart-

Features GRX20 electric guitar and Jumpstart Guitar Package Accessories.

### **Amplifier**

10 watt dedicated guitar amp

### Package Accessories

• Electronic Tuner

**GRX20 BKN** 































# SR Prestage

### **CRAFTED BY JAPANESE FINEST LUTHIERS**

The SR Prestige is the pinnacle of playing comfort, smart design and Japanese craftsmanship. All SR Prestige models are "Made in Japan" by the finest Ibanez craftsmen and from top-of-theline components. They feature the Mono-Rail bridge design, with complete string-to-string isolation so that each string vibrates without interference from other strings, the newly developed Power Curve III EQ for vitalizing the low-end and midrange tones, and the same classic slim neck that has become an industry standard over the past 20 years.



# Power Curve III EQ on SR Prestige

The Power Curve III 3-band EQ was developed specifically for our new SR Prestige line. The Mid Q control makes adjustment of the core of your bass – the mids