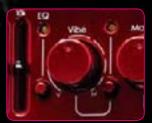

### **Vibe Control**

Control tonal character from creamy vintage sounds to modern sounds. Also, the On/Off push switch allows you to change playing character, from walking to picking and/or slapping, instantly. (On/off can be controlled by optional IFS2X footswitch.)