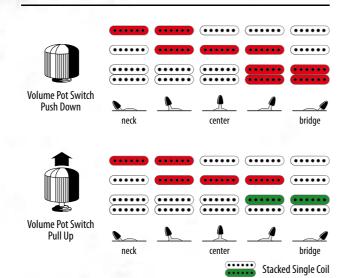

The S series has long been admired for its design, but some players prefer the simplicity of a non-locking tremolo. The SV was created to satisfy the professional player, who wants a more versatile solution. The SynchroniZR non-locking tremolo uses the same smooth ball bearing mechanisms that have made the ZR bridge so popular. The SV also comes equipped with the Tru-Duo pickup system for superior tonal variety from the single coil and humbucker universe.

### TRUE-DUOTM SINGLE COIL/ **HUMBUCKER SWITCHING** SYSTEM

There have been lots of attempts and claims, but the new True-Duo<sup>™</sup> is the genuine article – the first system that really provides both genuine glassy single-coil tones and rich, beefy humbucking tones in one pickup. After a lot of research and experimentation, Ibanez's musician/engineers came up with an ingenious triple coil pickup that finally does the job.

### TRUE-DUOTM PICK-UPS

SAS32 models are the first Ibanez guitars to offer True-Duo pickups in dual humbucker configuration.

You want versatility? The SA adapts to any genre of music for clean rhythm, crunchy blues or even hard-driving riffs and solos. It also offers a variety of looks such as metal-like solid colors or traditional wooden finishes. The SA also makes use of the same Tru-Duo pickup system available on the SV models and the abundant resonance of the SAT-Pro tremolo.