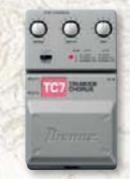

TC7 TRI-Mode Chorus

Are you bored with normal chorus pedals? If so the Ihanez TC7 will bring the thrill back The TC7 can create three types of chorus with the combination of two individual chorus circuits. It truly expands your guitar's