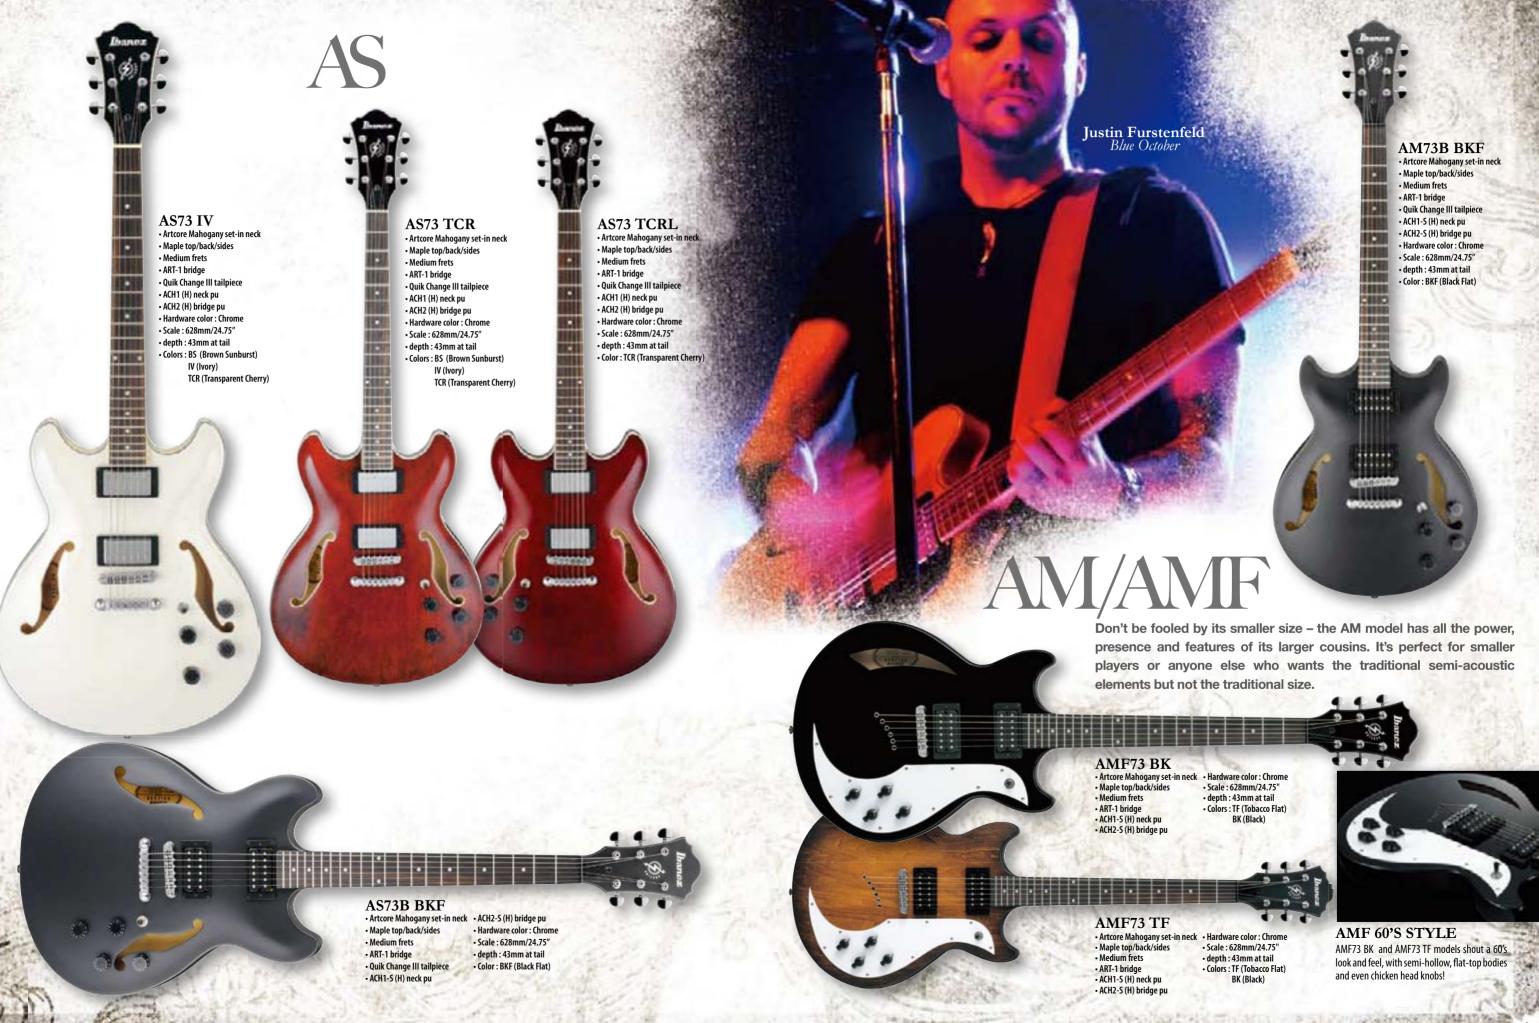

here you belong.

hanez





## IJX121 - Jumpstart-

Features GRG121EX electric guitar and Jumpstart guitar Package Accessories.

### **Amplifier**

15 watt dedicated guitar amp w/reverb

### Package Accessories

- Headphones
- Electronic Tuner
- Gig Bag
- Guitar Strap

- Chord Chart Poster

**GRG121EX BKN** 





Features GRX40 electric guitar and Jumpstart guitar Package Accessories.

### Amplifier

15 watt dedicated guitar amp w/reverb

### Package Accessories

- Headphones
   Electronic Tunes
- Gig Bag Guitar Strap
- Picks
- Cable
- Chord Chart Poster





### IJX20 -Jumpstart-

Features GRX20 electric guitar and Jumpstart Guitar Package Accessories.

### **Amplifier**

10 watt dedicated guitar amp

### Package Accessories

• Electronic Tuner

**GRX20 BKN** 































# SR Prestage

### **CRAFTED BY JAPANESE FINEST LUTHIERS**

The SR Prestige is the pinnacle of playing comfort, smart design and Japanese craftsmanship. All SR Prestige models are "Made in Japan" by the finest Ibanez craftsmen and from top-of-theline components. They feature the Mono-Rail bridge design, with complete string-to-string isolation so that each string vibrates without interference from other strings, the newly developed Power Curve III EQ for vitalizing the low-end and midrange tones, and the same classic slim neck that has become an industry standard over the past 20 years.



# Power Curve III EQ on SR Prestige

The Power Curve III 3-band EQ was developed specifically for our new SR Prestige line. The Mid Q control makes adjustment of the core of your bass – the mids – ex