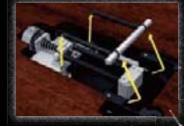

### SYNCHRONIZR TREMOLO

The SynchroniZR provides all the innovations of the ZR tremolo in a non-locking design. The one-piece saddle construction minimizes unnecessary wobble and loss of string vibration, and the ultra-light Duralumin tremolo arm keeps the bridge stable while playing. The same intonation and adjustment features of the ZR-2 make this a top-notch choice for any kind of player.