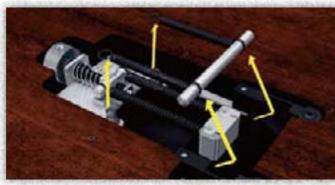

### **ZR-2 TREMOLO**

The ZR-2 is a revolutionary tremolo system. It plays incredibly smooth through the use of its ball bearing mechanism. This also keeps the string action constant, even during the most rigorous tremolo use. The top side features a smooth finish for total hand comfort, and the tremolo arm snaps in for quick setup.

### **ZPS3 ZERO** POINT SYSTEM

Ken Susi

Unearth

The ZPS3 is the next stage of zero point systems. Made of lightweight Duralumin, the addition of two outer springs makes the guitar easier to tune and provides much greater tuning stability. If you prefer a full floating tremolo setup, simply remove the stop bar.