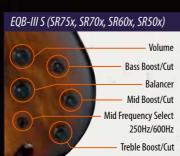

# Power Curve III EQ on SR Prestige

The Power Curve III 3-band EQ was developed specifically for our new SR Prestige line. The Mid Q control makes adjustment of the core of your bass – the mids – extremely simple, and the +/-12dB EQ variable range enables a more natural sounding bass tone. Equipped with an EQ On/Off switch that outputs directly from the Bartolini® pickup.

#### **EQB-IIIS EQ**

In addition to 3-band EQ, the SR is now equipped with a mid-frequency select switch, enabling you to instantly select 250Hz and 600Hz — the heart of the mid zone — for a more dynamic and ideal tone.