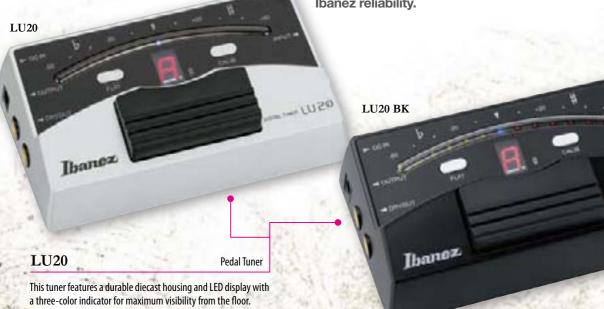

When you make 6-string, 7-string and 8-string guitars for players who use all kinds of alternate tunings, you'd better be very serious about tuning. We are. Our wide variety of compact tuners offer strict accuracy, easy operation and our famous lbanez reliability.