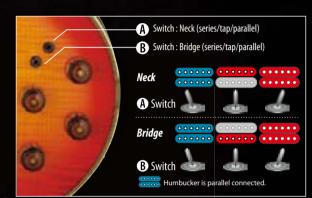

### H-S-H (w/True-Duo Blast)

### TRUE-DUOTM SINGLE COIL/ **HUMBUCKER SWITCHING** SYSTEM

There have been lots of attempts and claims, but the new True-Duo<sup>™</sup> is the genuine article – the first system that really provides both genuine glassy single-coil tones and rich, beefy humbucking tones in one pickup. After a lot of research and experimentation, Ibanez's musician/engineers came up with an ingenious triple coil pickup that finally does the job.

### S-S-H (w/True-Duo Bucker)

### TRUE-DUOTM PICK-UPS

SAS32 models are the first Ibanez guitars to offer True-Duo pickups in dual humbucker configuration.

You want versatility? The SA adapts to any genre of music for clean rhythm, crunchy blues or even hard-driving riffs and solos. It also offers a variety of looks such as metal-like solid colors or traditional wooden finishes. The SA also makes use of the same Tru-Duo pickup system available on the SV models and the abundant resonance of the SAT-Pro tremolo.