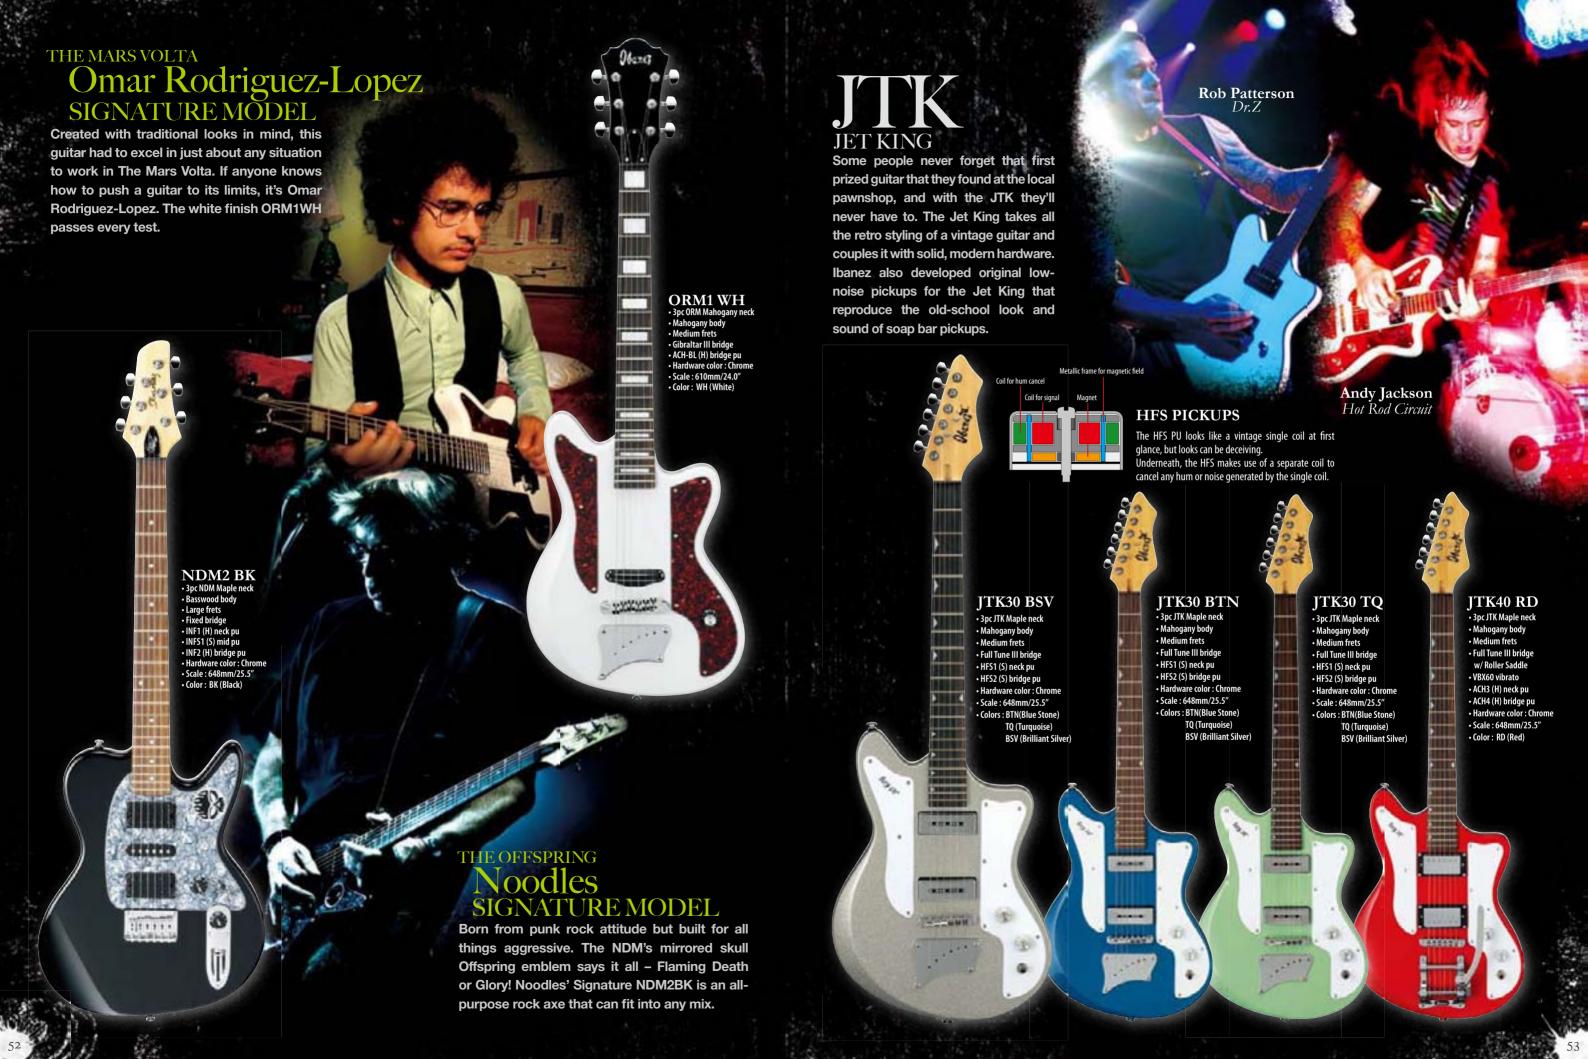

## **SLIPKNOT** Mick Thomson **SIGNATURE** MODELS

That tightness around your throat. Getting harder to breathe. Slipknot guitarist Mick Thomson's signature models have a way of doing that. With their high-output Seymour Duncan<sup>®</sup> Blackouts<sup>™</sup> EMTY<sup>™</sup> active pickups and Edge FX bridges, these low-tuned axes churn out demonic metal so unholy, it might make some people uncomfortable. In a good way.

even

n

MTM1 BR

Mahogany wing body
 Jumbo frets

• FX Lo-Pro Edge bridge

• Hardware color : Black

• Factory tuning: 1C#, 2G#, 3E, 4B, 5F#, 6B

• Color: BR (Blood Red)

• String gauge: .011/.014/.018/.028/.038/.049

• Scale : 648mm/25.5"

w/KTS™ TITANIUM Reinforcement

# MTM2 BK MTM2 WH • 5pc Wizard II Maple/Walnut neck-thru • 5pc Wizard II Maple/Walnut neck c Wizard II Maple/Walnut neck Mahogany body Jumbo frets • FX Edge III bridge • FX Edge III bridge • Duncan<sup>®</sup> HB-105MT (H) neck pu • Duncan® HB-105MT (H) neck pu • Seymour Duncan® Blackouts™ EMTY™ (H) neck pu • Duncan® HB-105MT (H) bridge pu • Seymour Duncan® Blackouts™ EMTY™ (H) bridge pu • Duncan® HB-105MT (H) bridge pu Hardware color : Black · Hardware color: Black • Scale : 648mm/25.5" • Scale : 648mm/25.5" • Factory tuning : 1C#, 2G#, 3E, 4B, 5F#, 6B • Factory tuning : 1C#, 2G#, 3E, 4B, 5F#, 6B • String gauge : .011/ .014/ .018/.028/ .038/ .049 • Colors : BK (Black) • String gauge: .011/.014/.018/.028/.038/.049 Colors: BK (Black) WH (White) WH (White) PAINTED MTM2 **NECK** The MTM2 comes with a matching

# korn **Munky** SIGNATURE MODELS

With Korn, Munky took a 7-seven string shred machine and turned it into a lowend bone crusher. His signature beast, The APEX, despite its lofty name, represents the darkness lurking at the bottom of the deepest well and harnesses the power at the lowest point of the pendulum.

### APEX1 BBK

- Spc APEX Maple/Wenge neck Prestige
   Mahogany body
   Jumbo frets

- Lo-Pro Edge 7 bridge w/U-bar • DiMarzio® Paf 7® (H) neck pu
- DiMarzio® Paf 7® (H) bridge pu
   Hardware color: Powder Cosmo
- Scale : 648mm/25.5"
- Factory tuning: 1D, 2A, 3F, 4C, 5G, 6D, 7A

..... **CERTIFIE** 

- String gauge : .010/ .013/ .017/ .026/ .036/ .046/ .054 • Color: BBK (Biker's Black)

### • DiMarzio® Paf 7® (H) bridge pu • Hardware color: Powder Cosmo • Scale: 648mm/25.5"

• Tone Pros® 7 bridge

**APEX2 GSF** 

• 5pc Wizard II Maple neck Mahogany body
 Jumbo frets

• DiMarzio® Paf 7® (H) neck pu

- Factory tuning: 1D, 2A, 3F, 4C, 5G, 6D, 7A
- String gauge: .010/ .013/ .017/.026/ .036/ .046/ .054 Color: GSF (Green Shadow Flat)

around, while still maintaining perfect tuning stability. Lightning fast fretboard work is no problem with the Wizard neck, flat fingerboard and jumbs frote. RG Tremolo models stand up to the most abusive whammy bar users and jumbo frets.