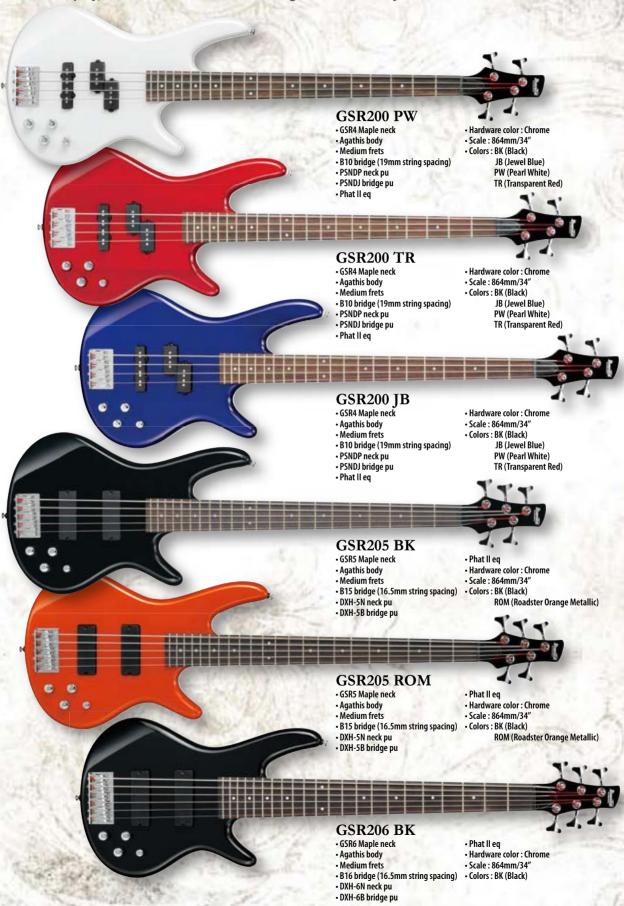

0/.070/.085/.105
- Color : IV (Ivory) TBR (Transparent Brown)



数回回

2010



warm, smooth sound of a vintage bass.











GIO

The GIO series was developed for players who want Ibanez quality in a more affordable package. Whether you're a beginner looking for your first bass guitar, or a working pro looking for a good backup for your main axe, Ibanez GSR and GSR Mikro basses deliver. And now Ibanez features the GARTB, extending the range of options for players at all levels.



GSRs offer famous Soundgear sleekness, comfort, tone, and playability, and the GSR Mikro basses are for anyone who needs a compact axe or the comfort of a smaller neck (especially young rockers). The new GARTB brings classic single-cutaway style into play, for a more distinctive look along with affordability.







### Jumpstart

When we say "Everything you need to get out and gig," we mean everything-amp, axe, accessories. All it takes is you and your desire to make your dreams real-to get out of the audiences and up on stage where you belong.







Features GSR electric bass and Jumpstart bass Package Accessories.

### Amplifier

15 watt dedicated bass amp

### Package Accessories

- Gig Bag Rass Guitar Stran
- Picks & Cable
- Accessories Pouch



### IIMB15 BK -Jumpstart-

Features GSRM miKro electric bass and Jumpstart bass Package Accessories.

### Amplifier 10 watt dedicated bass amp

Package Accessories

- Electronic Tuner
- Bass Guitar Strap





Tone Blaster

TITATA TANATA

Ibanez

The new generation Tone Blaster X series amps were designed and created to answer the needs of today's g