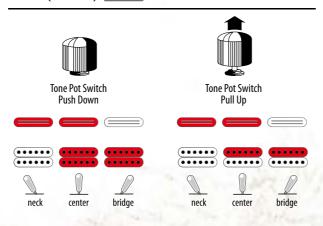

The S series has long been admired for its design, but some players prefer the simplicity of a non-locking tremolo. The SV was created to satisfy the professional player, who wants a more versatile solution. The SynchroniZR non-locking tremolo uses the same smooth ball bearing mechanisms that have made the ZR bridge so popular. The SV also comes equipped with the Tru-Duo pickup system for superior tonal variety from the single coil and humbucker universe.

### TRUE-DUOTM SINGLE COIL/ **HUMBUCKER SWITCHING** SYSTEM

There have been lots of attempts and claims, but the new True-Duo<sup>™</sup> is the genuine article – the first system that really provides both genuine glassy single-coil tones and rich, beefy humbucking tones in one pickup. After a lot of research and experimentation, Ibanez's musician/engineers came up with an ingenious triple coil pickup that finally does the job.

### TRUE-DUOTM PICK-UPS

SAS32 models are the first Ibanez guitars to offer True-Duo pickups in dual humbucker configuration.

You want versatility? The SA adapts to any genre of music for clean rhythm, crunchy blues or even hard-driving riffs and solos. It also offers a variety of looks such as metal-like solid colors or traditional wooden finishes. The SA also makes use of the same Tru-Duo pickup system available on the SV models and the abundant resonance of the SAT-Pro tremolo.