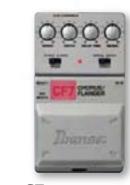

every playing situation.

CF7 Chorus/Flanger

The Ibanez CF7 Tone Lok stompbox is highly versatile, capable of producing vintage chorus, flange, and modern modulation guitar effects, everything from shimmering soundscapes to jet plane whooshes. A Krazy switch lets you choose between normal and whack'd modes.