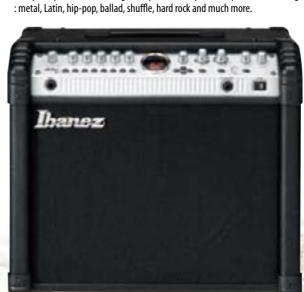

### Amplifier 10 watt dedicated bass amp

Package Accessories

- Electronic Tuner
- Bass Guitar Strap

Tone Blaster

TITATA TANATA

Ibanez

The new generation Tone Blaster X series amps were designed and created to answer the needs of today's guitarist. The parametric mid EQ allows you to dial in any tone you're looking for in an instant. The exclusive X mode allows you to get monstrously heavy and lets you cut through the din of the loudest rhythm section. The gain control in the normal channel can be dialed down to give you anything from a clean jazz tone to a crunchy, slightly overdriven rock'n roll tone. Plug in and express yourself with TBX.

Traditional companies provide versatility and warm vintage tones with their modeling amps, but only Ibanez brings you the same versatility plus the heavy, searing modern tones required by today's players. The MIMX amps offer a wider variety of distortion and overdrive than any other modeling amp currently available, and there's still plenty of classic and clean tones to get you through any gig.