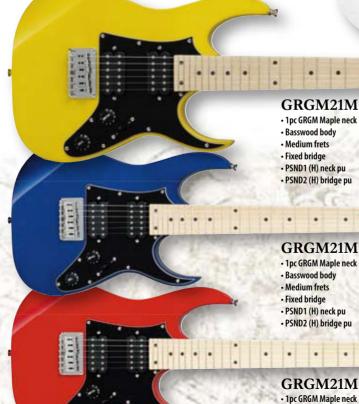

### **GRGM21M YL**

- 1pc GRGM Maple neck
- Medium frets
- PSND1 (H) neck pu
- PSND2 (H) bridge pu
- Hardware color : Chrome • Scale : 564mm/22.2"
- · Colors : JB (Jewel Blue) RD (Red)

· Colors : JB (Jewel Blue)

• Scale : 564mm/22.2"

· Colors : JB (Jewel Blue)

RD (Red)

YL (Yellow)

RD (Red)

### **GRGM21M JB**

- 1pc GRGM Maple neck · Hardware color : Chrome • Scale : 564mm/22.2"
- Medium frets
- PSND1 (H) neck pu
- PSND2 (H) bridge pu

### **GRGM21M RD**

- Basswood body
- Medium frets
- Fixed bridge
- PSND1 (H) neck pu