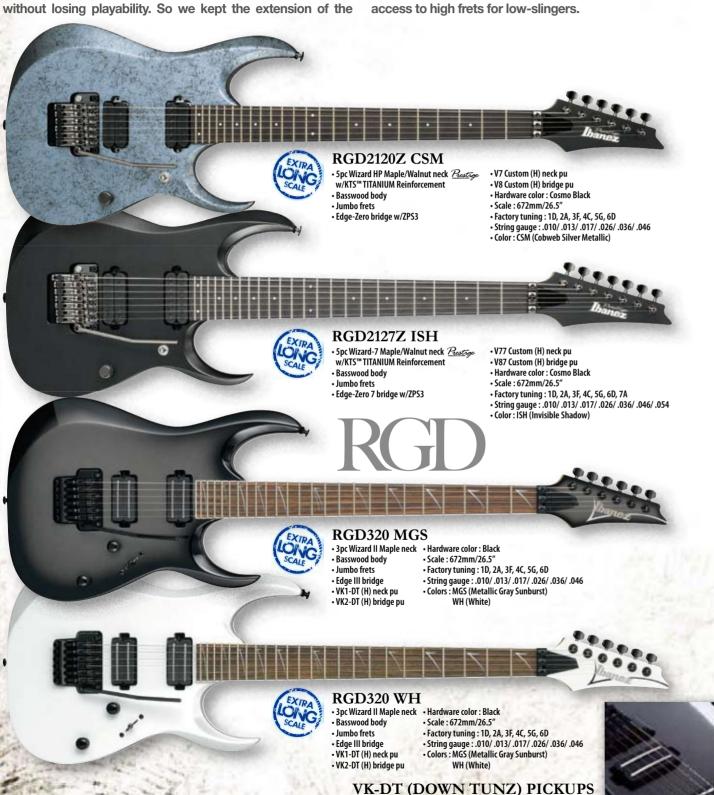

### **MIKRO MAPLE FRETBOARD**

GRGM21M's classic maple fretboard

• PSND2 (H) bridge pu

As a pioneer of heavy rock guitars, Ibanez has released 7- and 8-string models in the past. This year we release the RGD, Ibanez's new heavy metal machine. Down tuned metal guitars are required to output clear sound down to the lowest note

neck scale to the minimum (1 inch), and original tuned pickups are mounted and ready to ride. Hottest metal player? I wanna say latest guitar player usually hold their guitars low, and the sharp-shaped RGD body achieves good balance and easier access to high frets for low-slingers.

Model RGD320 MGS features VK Down Tunz pickups for faster, easier and truer down tuning. VK1 Down Tunz (at neck position), and VK2 Down

Tunz (at bridge position).

### SCOOP CUTS FOR EXCELLENT PLAYABILITY (RGD2120ZCSM)

A 26.5" extra long scale neck with whole step down tuning at factory. Specially designed to bring out more low-end by capturing a wider sound range, enabling rich, harmonic