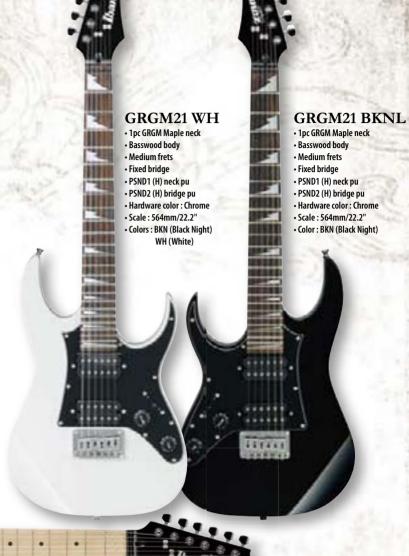

GRX20Z RD

• 1pc GRX Maple neck

Basswood Body

• PSND1(H) neck pu

• PSND2(H) bridge pu

• Scale: 648mm/25.5"

Also Available

· Hardware color : Chrome

Colors: BKN(Black Night)

Left-handed in BKN finish

JB (Jewel Blue) RD (Red)

Medium frets

• FAT6 bridge

GRX20Z JB

• 1pc GRX Maple neck

• PSND1(H) neck pu

• PSND2(H) bridge pu

• Scale : 648mm/25.5"

· Hardware color : Chrome

Colors: BKN(Black Night)

RD (Red) • Also Available

Left-handed in BKN finish

JB (Jewel Blue)

Basswood Body

Medium frets

• FAT6 bridge

The little Mikro puts out sound way beyond its size - which is why, in just a few short years, it's become one of the most popular guitars in the history of Ibanez. Perfect for young rockers on the way up or seasoned road warriors on the tour bus. The mighty Mikro series includes left-handed models. vibrant colors and maple fretboards inspired by the classic 1987 "Ibanez Rebirth" RGs