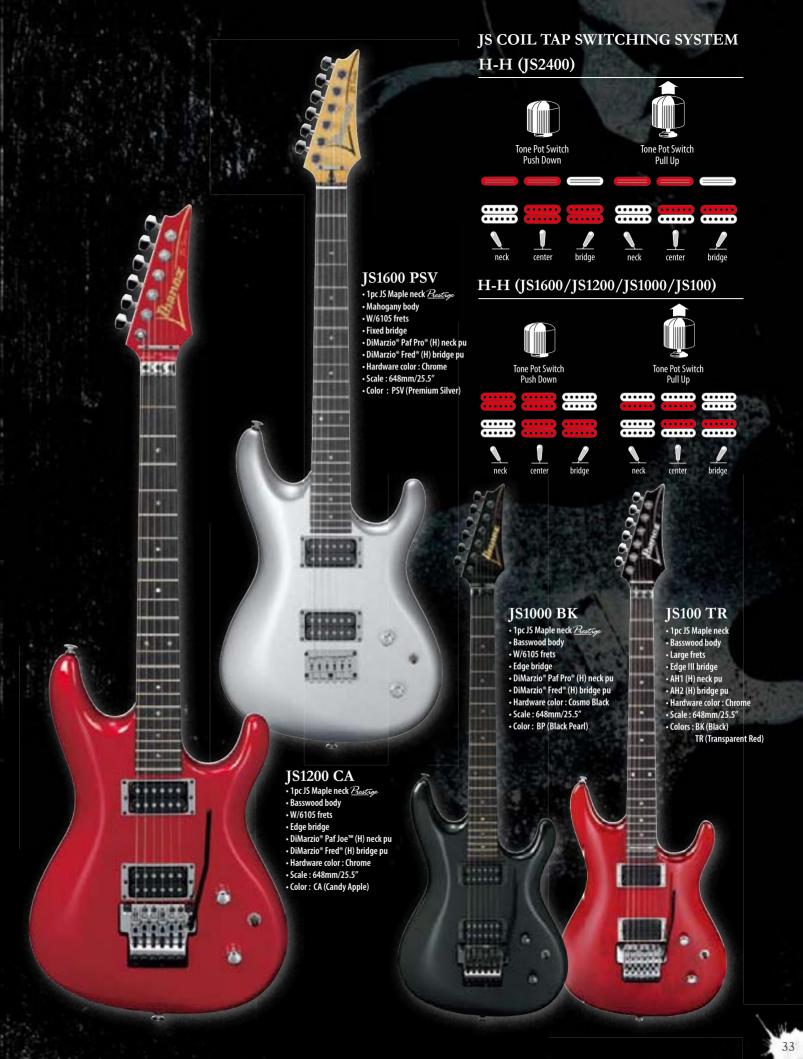

### RG3550MZ GW RG3550MZ ROM RG3550MZ GK • 5pc Super Wizard HP Maple/Walnut neck <u>Prestrage</u> w/KTS™ TITANIUM Reinforcement 5pc Super Wizard HP Maple/Walnut neck <u>Prestrage</u> w/KTS™ TITANIUM Reinforcement Maple/Walnut neck <u>Prestige</u> w/KTS™ TITANIUM Reinforcement Basswood body Basswood body Jumbo frets Jumbo frets Jumbo frets • Edge-Zero bridge w/ZPS3 • Edge-Zero bridge w/ZPS3 • Edge-Zero bridge w/ZPS3 DiMarzio® Air Norton™ (H) neck pu DiMarzio® True Velvet™ (S) mid pu • DiMarzio® Air Norton™ (H) neck pu • DiMarzio® Air Norton™ (H) neck pu • DiMarzio® True Velvet™ (S) mid pu • DiMarzio® True Velvet™ (S) mid pu • DiMarzio® Tone Zone® (H) bridge pu • DiMarzio® Tone Zone® (H) bridge pu • DiMarzio® Tone Zone® (H) bridge pu • Hardware color : Cosmo Black Hardware color : Cosmo Black Hardware color : Cosmo Black • Scale : 648mm/25.5" • Scale : 648mm/25.5" • Scale : 648mm/25.5" • Colors : GK (Galaxy Black) Colors : GK (Galaxy Black) · Colors : GK (Galaxy Black) GW (Galaxy White) GW (Galaxy White) GW (Galaxy White) DY (Desert Sun Yellow) DY (Desert Sun Yellow) DY (Desert Sun Yellow) ROM (Roadster Orange Metallic) ROM (Roadster Orange Metallic) ROM (Roadster Orange Metallic) tomor ..... dind CHIED ..... ..... Super Wizard HP neck (HP=high performance) RG3550MZ DY More comfortable neck feel, smoother neck Spc Super Wizard HP Maple/Walnut neck Prestige w/KTS™ TITANIUM Reinforcement shape, while retaining same thin profile as before – 17.0mm (at 1st fret).

### → ULTRA HP **DIMARZIO®**

SUPER WIZARD HP

• WIZARD HP

The tone is deep and warm, but not muddy. Hot, but not distorted. It's even got cool harmonics, which are really unusual for a neck

# DIMARZIO<sup>®</sup> TRUE VELVET<sup>TM</sup> PICKUP

AIR NORTON<sup>TM</sup> PICKUP

A vintage-style single-coil pickup that's clean and bright, but designed to still sound sweet when picking above the 12th fret. Coil is tuned to a frequency range that's bright but not thin.

# DIMARZIO<sup>®</sup> TONE ZONE<sup>®</sup> PICKUP

POPULINIA

Hot enough to qualify as a high-output pickup, but has a wider dynamic range — hard picking will produce a lot of power, and softer picking will be much cleaner and quieter.

Basswood body

Jumbo frets

• Edge-Zero bridge w/ZPS3

• DiMarzio® Air Norton™ (H) neck pu

• DiMarzio® True Velvet™ (S) mid pu

• DiMarzio® Tone Zone® (H) bridge pu

Hardware color : Cosmo Black

• Scale : 648mm/25.5"

· Colors : GK (Galaxy Black)

GW (Galaxy White) DY (Desert Sun Yellow) ROM (Roadster Orange Metallic)

\*\*\*\*\*

.....