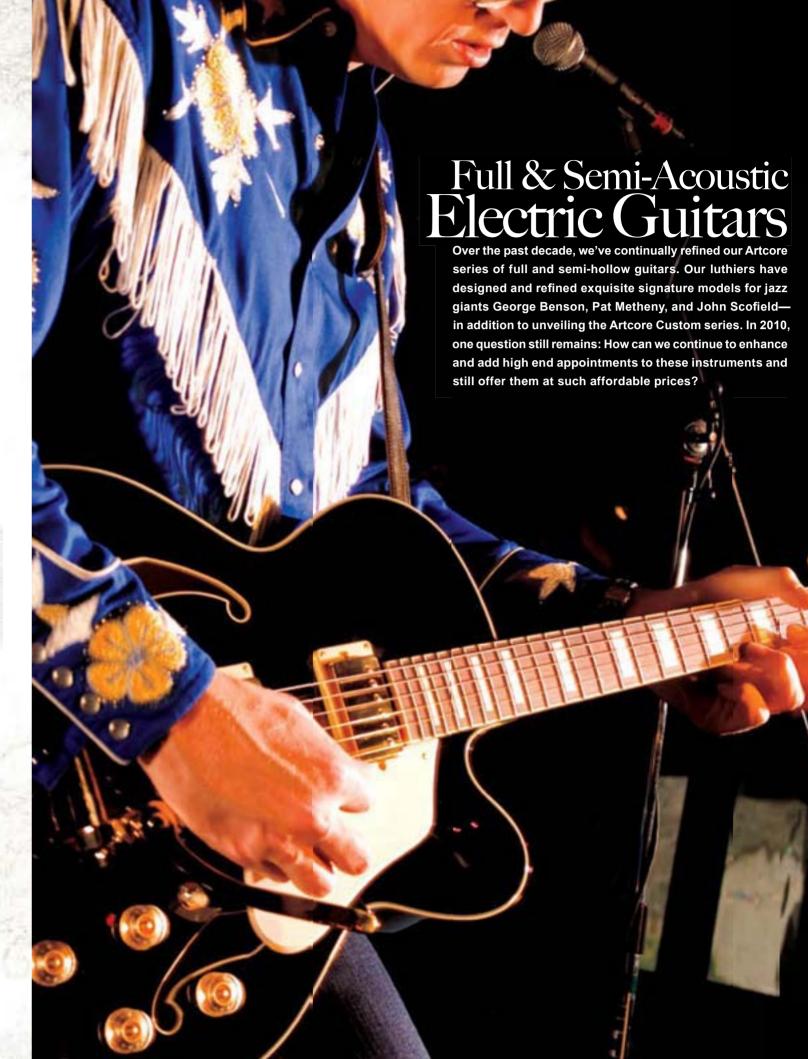

www.ibanez.com

Steve Vai is one of the few guitarists universally acknowledged as one who has changed the way musicians think about what a guitar can really do. His signature Ibanez guitars are no different: Iconic, Sublime, Awe-Inspiring, Outrageous. The Ibanez JEM Series models are trailblazers in a world of imitators – there's nothing like them.