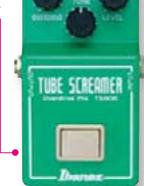

### TS808 The Original Tubescreamer

Modeling and boutique pedal makers have copied the smooth and full tone of this pedal countless times. Now you can have Ihanez's faithful reissue at a price that doesn't break the bank. The reissue features the same JRC4558D IC chin and analog circuitry as the original. Controls include overdrive, level, and

tone controls.

FL9 Flanger

Same circuitry and coveted flanging effects of the original '80s unit but constructed to closer tolerances for more consistency from unit to unit. If you've been hunting for an original but couldn't find one, or couldn't afford a high asking price, now's your chance to bag this '80s favorite. Might even be better than the original