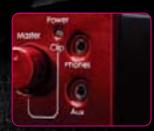

### 6 Band Graphic EQ

Promethean series amps feature 6-band Graphic EQ that allows you to make precise tonal adjustment in any type of environment. Each frequency is carefully selected to be the most demanded by bass players. The 6-band EQ can be bypassed by a selected switch.

### **Vibe Control**

Control tonal character from creamy vintage sounds to modern sounds. Also, the On/Off push switch allows you to change playing character, from walking to picking and/or slapping, instantly. (On/off can be controlled by optional IFS2X footswitch.)

#### Aux/Phones

The included aux input allows you to play along with a connected MP3 or CD player. With headphone out, it's great for bedroom iam sessions or sound check at rehearsal.