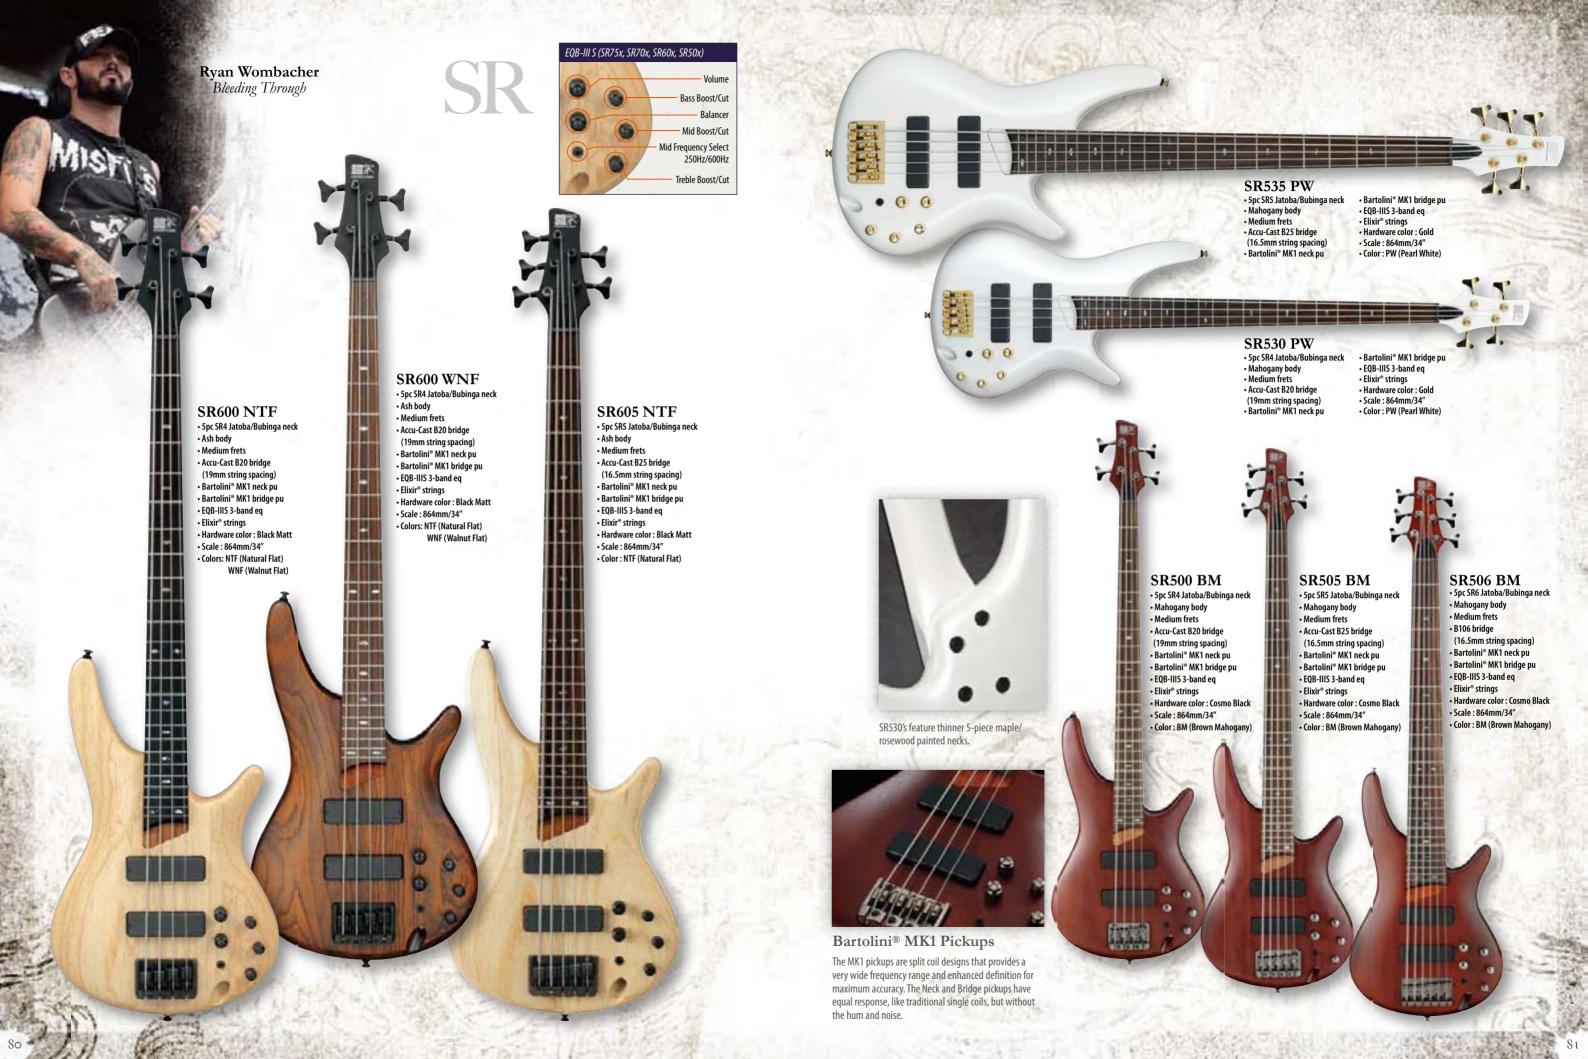

Since 1987, musicians all over the world have come to know the playing comfort and unique sound of the SR bass. This year's lineup includes a wide array of options sure to fit just about any style of music. With 3-band EQ and its newly developed Mid-Frequency Select switch, or the Style Sweeper 3-band EQ controls, the SR basses can produce any sound you require.

# Power Curve III EQ on SR Prestige

The Power Curve III 3-band EQ was developed specifically for our new SR Prestige line. The Mid Q control makes adjustment of the core of your bass – the mids – extremely simple, and the +/-12dB EQ variable range enables a more natural sounding bass tone. Equipped with an EQ On/Off switch that outputs directly from the Bartolini® pickup.