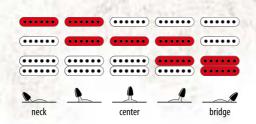

The S series has long been admired for its design, but some players prefer the simplicity of a non-locking tremolo. The SV was created to satisfy the professional player, who wants a more versatile solution. The SynchroniZR non-locking tremolo uses the same smooth ball bearing mechanisms that have made the ZR bridge so popular. The SV also comes equipped with the Tru-Duo pickup system for superior tonal variety from the single coil and humbucker universe.

### TRUE-DUOTM SINGLE COIL/ **HUMBUCKER SWITCHING** SYSTEM

There have been lots of attempts and claims, but the new True-Duo<sup>™</sup> is the genuine article – the first system that really provides both genuine glassy single-coil tones and rich, beefy humbucking tones in one pickup. After a lot of research and experimentation, Ibanez's musician/engineers came up with an ingenious triple coil pickup that finally does the job.

### TRUE-DUOTM PICK-UPS

SAS32 models are the first Ibanez guitars to offer True-Duo pickups in dual humbucker configuration.

You want versatility? The SA adapts to any genre of music for clean rhythm, crunchy blues or even hard-driving riffs and solos. It also offers a variety of looks such as metal-like solid colors or traditional wooden finishes. The SA also makes use of the same Tru-Duo pickup system available on the SV models and the abundant resonance of the SAT-Pro tremolo.