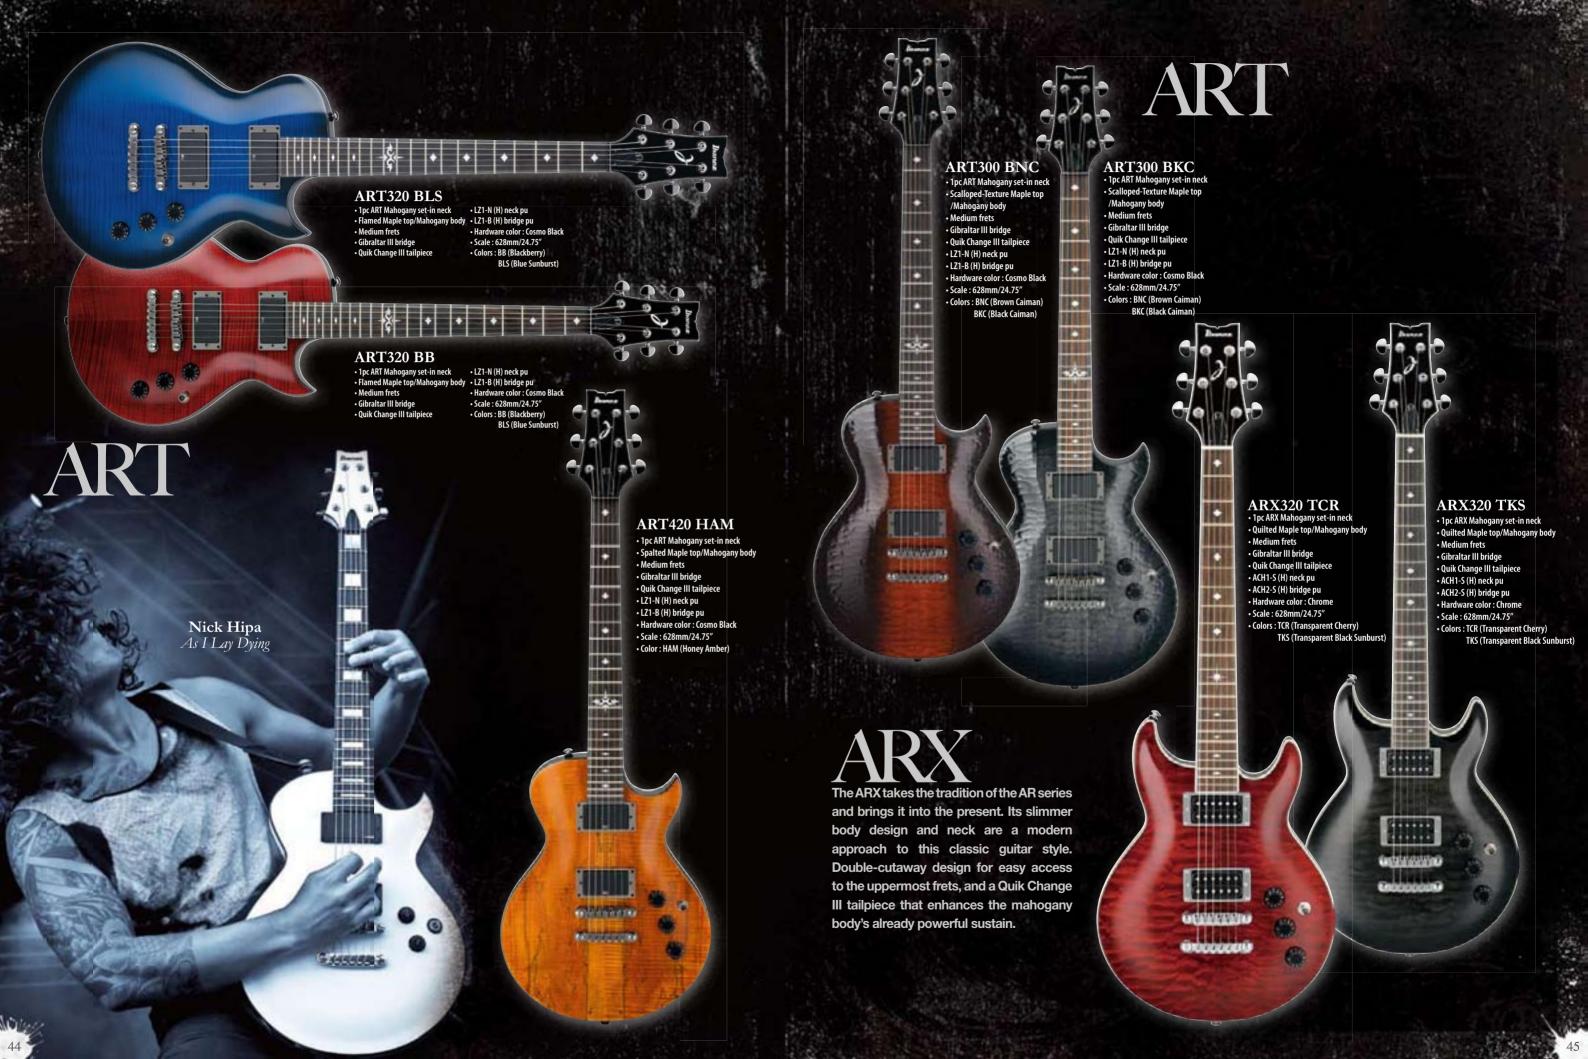

Barry Stock Three Days Grace Simple and effective, the ART is a classic single-cutaway quitar that was built for modern metal. The mahogany body is capable of producing the warm tones of yesterday, while the active low-impedance pickups can handle massive volume levels with very little noise.

### **AUTO TRIM TUNER OF** ART600

Smart design cuts the excess string after you re-string and tune up - no extra cutting tool needed.

### TIGHT-TUNE BRIDGE & **TAILPIECE**

Solid as a rock, the Tight-Tune bridge and tailpiece were designed to lock down securely and prevent any kind of wobble or movement. Each saddle is locked into the base plate, and the bridge is anchored by stud bolts into the guitar body. Studs are also locked onto the base plate for maximum transfer of string vibration

### SINGLE CUTAWAY & TRADITIONAL NECK HEEL

Sleek, classic cutaway and neck heel style.

1.8

1757

C2223

FR Prestage
CRAFTED BY JAPAN'S FINEST LUTHIERS

Peter Goemaere

efan Keller