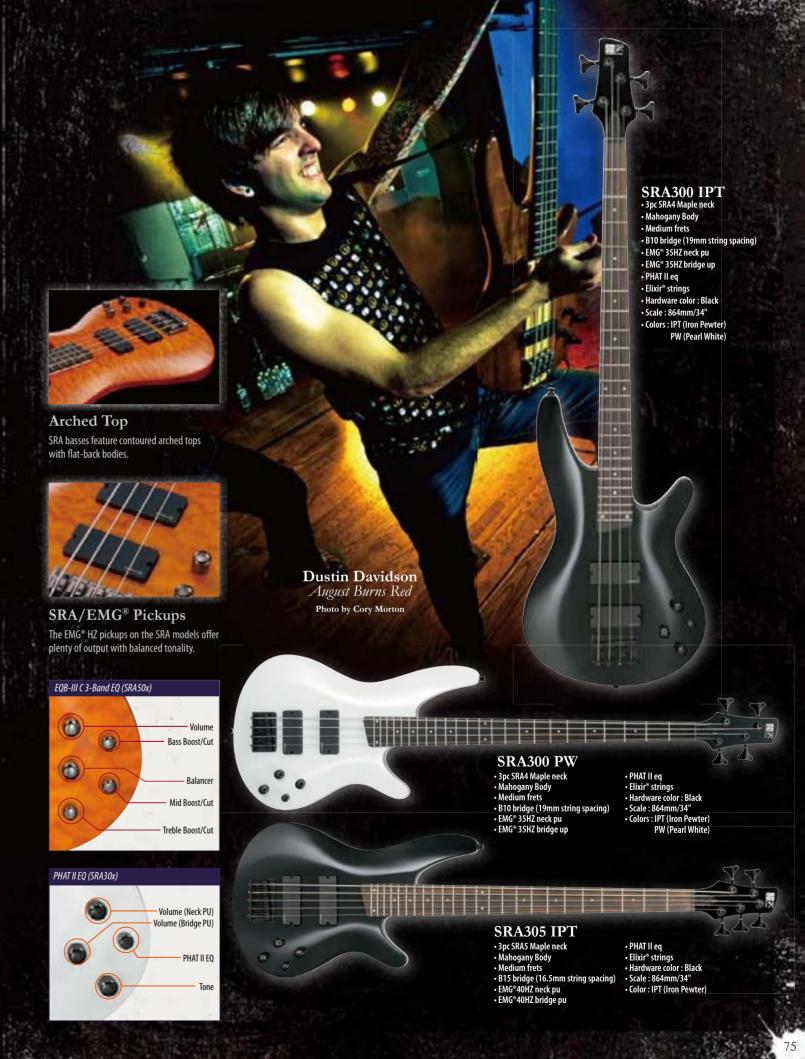

SRA

Introducing the SRA, our newest, affordable addition to the SR line. We forged the "Slim & Fast" of the SR with the "Heavy Bottom" of the SRX and got a new monster. The EMG® HZ pickups are onboard, for smoother attack and a flatter high end. From classic rock to heavy metal, these pickups perform. The 500 series features beautiful quilted maple tops, with EQB-3C 3-band eq. SRAs are the perfect answer for players who want heavy sound without the heavy price.