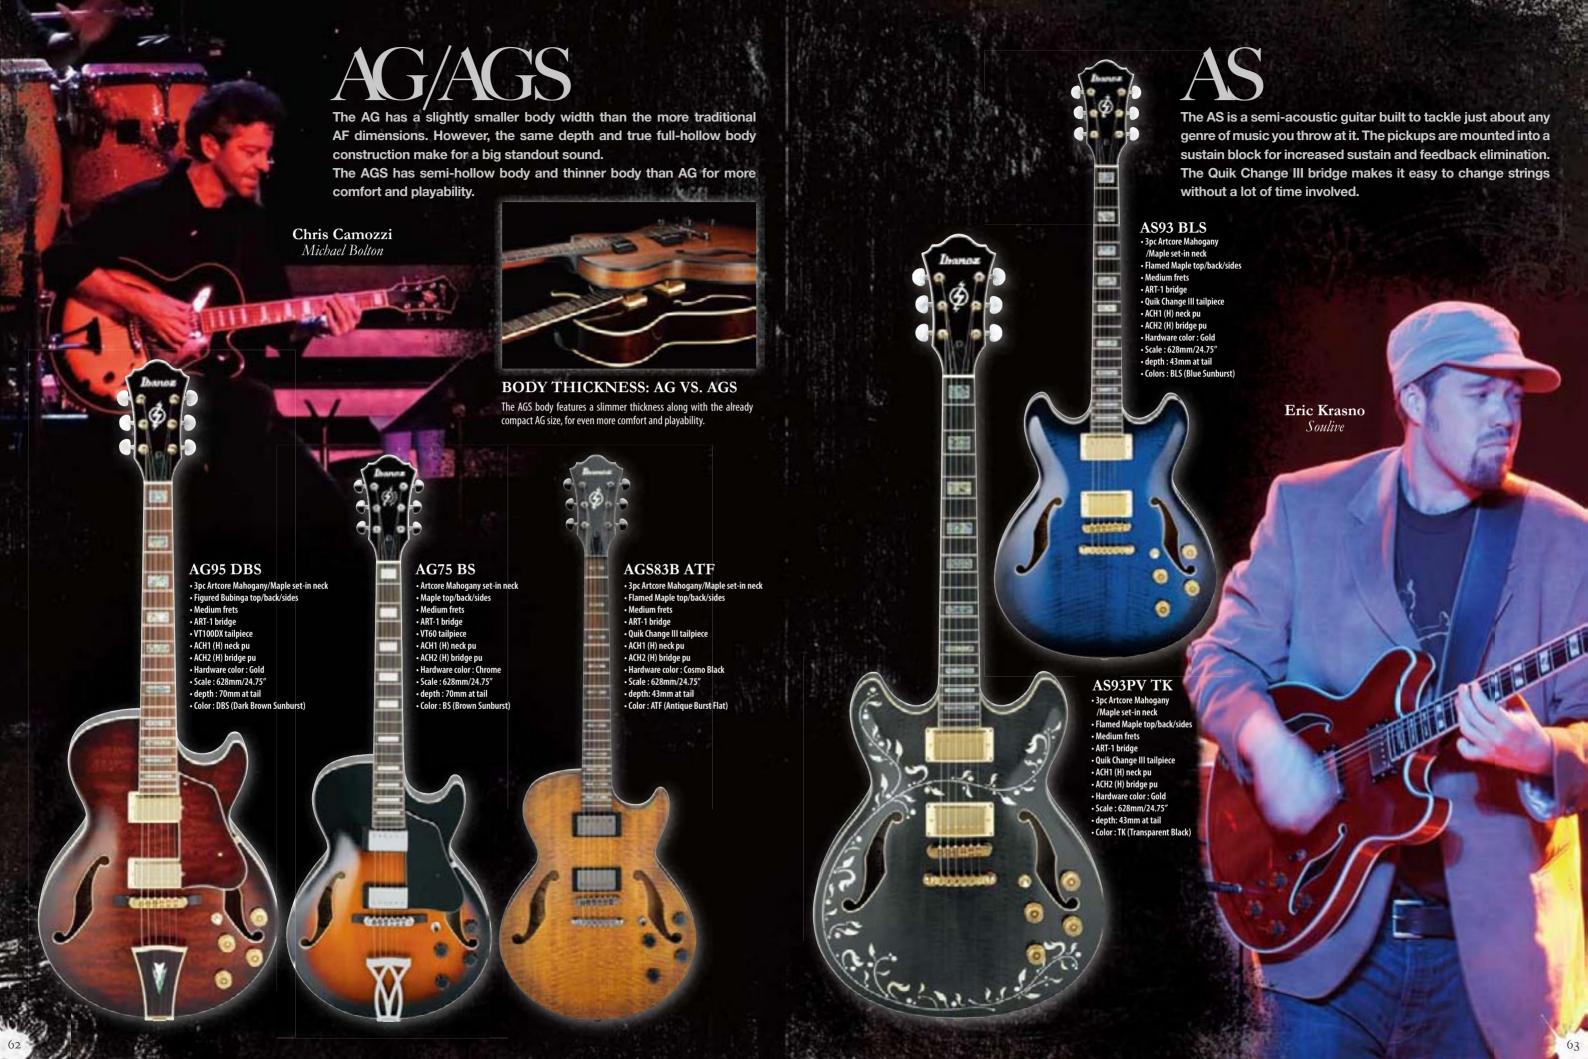

where you belong.

hanez





## IJX121 - Jumpstart-

Features GRG121EX electric guitar and Jumpstart guitar Package Accessories.

### **Amplifier**

15 watt dedicated guitar amp w/reverb

### Package Accessories

- Headphones
- Electronic Tuner
- Gig Bag
- Guitar Strap

- Chord Chart Poster

**GRG121EX BKN** 





Features GRX40 electric guitar and Jumpstart guitar Package Accessories.

### Amplifier

15 watt dedicated guitar amp w/reverb

### Package Accessories

- Headphones
   Electronic Tunes
- Gig Bag Guitar Strap
- Picks
- Cable
- Chord Chart Poster





### IJX20 -Jumpstart-

Features GRX20 electric guitar and Jumpstart Guitar Package Accessories.

### **Amplifier**

10 watt dedicated guitar amp

### Package Accessories

• Electronic Tuner

**GRX20 BKN** 































# SR Prestage

### **CRAFTED BY JAPANESE FINEST LUTHIERS**

The SR Prestige is the pinnacle of playing comfort, smart design and Japanese craftsmanship. All SR Prestige models are "Made in Japan" by the finest Ibanez craftsmen and from top-of-theline components. They feature the Mono-Rail bridge design, with complete string-to-string isolation so that each string vibrates without interference from other strings, the newly developed Power Curve III EQ for vitalizing the low-end and midrange tones, and the same classic slim neck that has become an industry standard over the past 20 years.



# Power Curve III EQ on SR Prestige

The Power Curve III 3-band EQ was developed specifically for our new SR Prestige line. The Mid Q control makes adjustment of the core of your bass – the mids –