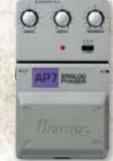

AP7 **Analog Phaser** 

The addition of the AP7 to the Tone-Lok series has brought with it the warm midrange sounds of a true Analog Phaser. The pedal features speed, depth, and feedback controls as well as a 3-way switchable phase circuit. When switched to 4-stage phasing, the pedal recreates the sounds of a vintage phaser. When switched to 8-stage phasing, the peda produces more aggressive and deep phasing characteristic of modern pedals. This setting works best on more distorted lead sounds.