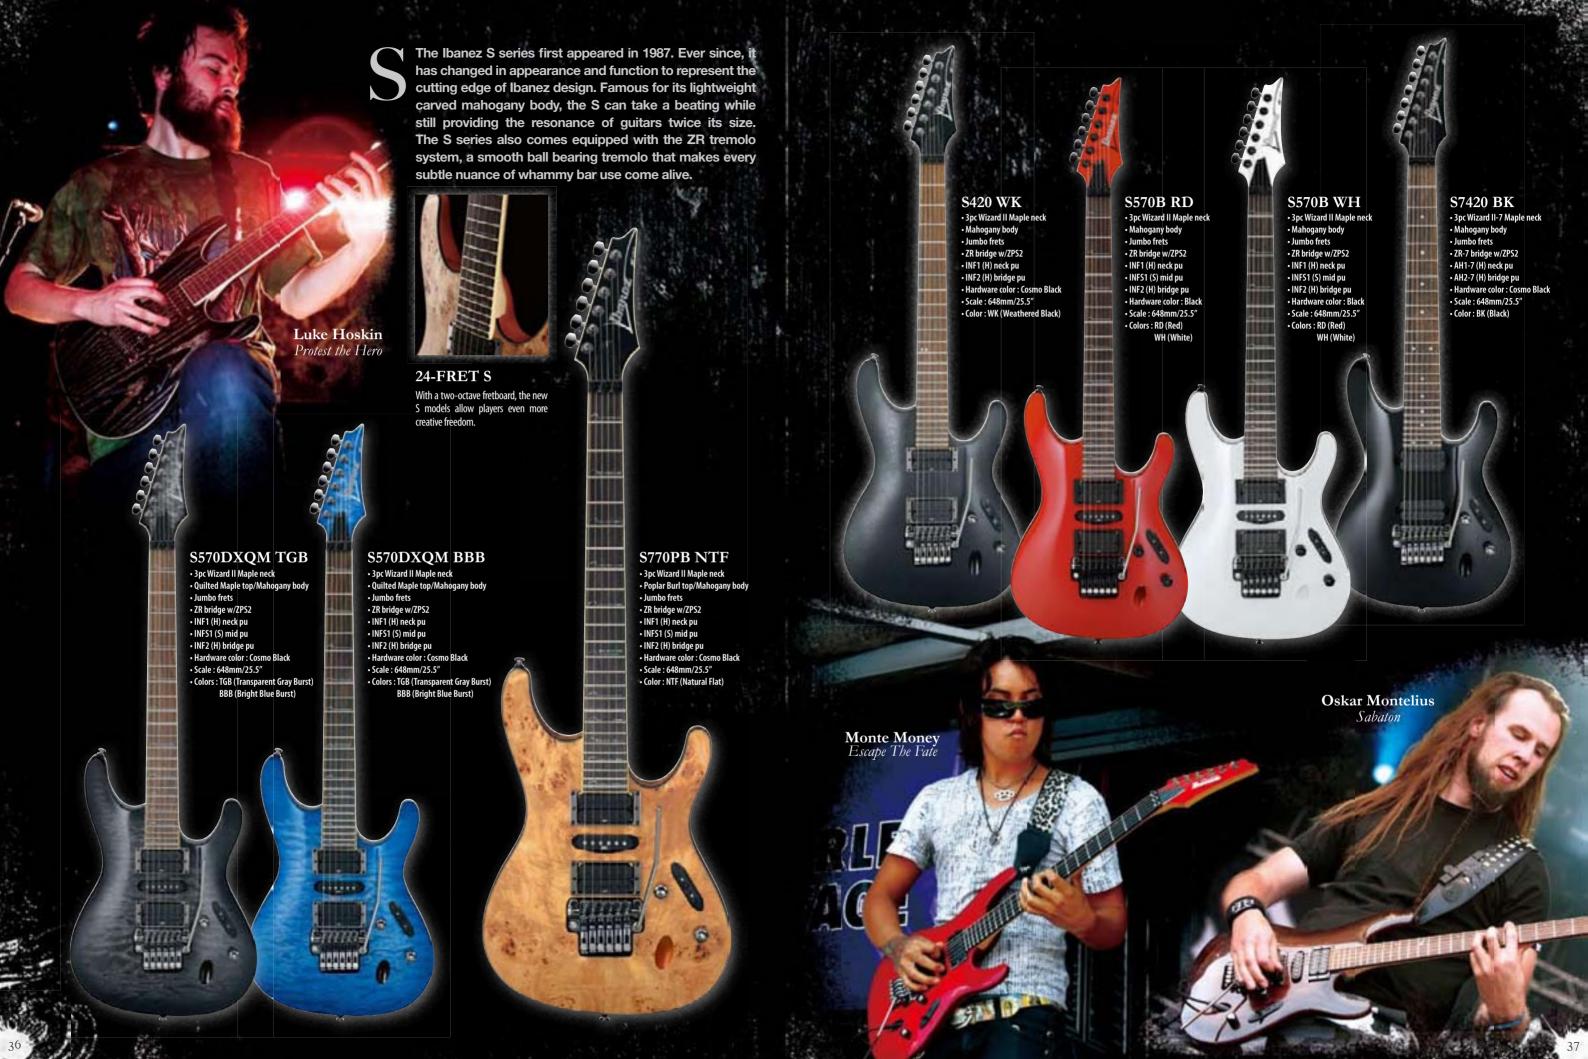

## Serious Versatility 🗩 CRAFTED BY JAPAN'S FINEST LUTHIERS Tresi

The S Prestige series is "Made in Japan" by the finest Ibanez craftsmen and from top-of-the-line components. This beautifully contoured shape, combined with the ZR-2 tremolo system, produces warm resonant tones from a super thin mahogany body.