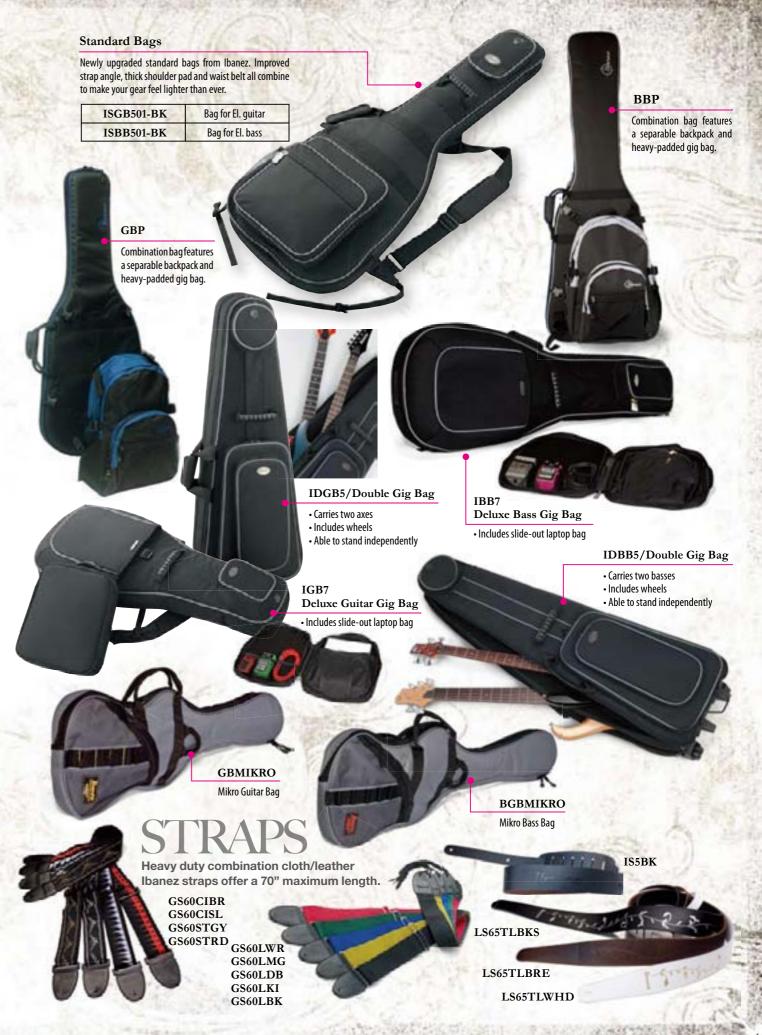

| HEAVY     |                   |  |
| ART Picks             | BIB16M  |                                                | MEDIUM    |                   |  |
| W. C. W.              | BCI16H  |                                                | HEAVY     |                   |  |
| The Marie             | BCI16M  |                                                | MEDIUM    |                   |  |
| - Car 32 78 2         | BCE16H  | Black/Hair-lined Gold/<br>Tortoiseshell/White  | HEAVY     |                   |  |
| Standard<br>Celluloid | BCE16M  |                                                | MEDIUM    | CELLULOID         |  |
| Centiloid             | BCE4T   | Pearl/Tortoiseshell                            | THIN      |                   |  |



### Pickup Specifications

| MODEL NO.  | NAME                         | RECOMM. POSITION | CONSTRUCTION | MAGNET | DESCRIPTION KEY  RECOMMENDED POSITON  B: BRIDGE, M: MIDDLE, N: NECK CONSTRUCTION  H: HUMBUCKING, S: SINGLE COIL  BASS ONLY/A: ACTIVE, P: PASSIVE  MAGNET  AL: ALNICO, C: CERAMIC |
|------------|------------------------------|------------------|--------------|--------|----------------------------------------------------------------------------------------------------------------------------------------------------------------------------------|
| IBANEZ GU  | ITAR PICKUPS                 |                  |              |        |