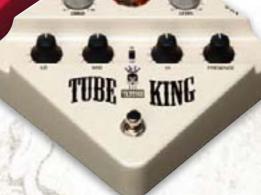

Ibanez

seen and heard. TUBE KING

Steve Vai's Signature Distortion Pedal with overdrive and distortion in one package.

Featuring a rigid aluminum case, magnificent LED lights around the knobs, and a

unique multicolor case with Vai logo rubber foot pedals. The JEMINI's meant to be

Photo by Michael Mesker

Tube King is the regal name in distortion pedals Both the TK999HT Distortion and the TK9990D Overdrive pedals feature internal high voltage DC power – the best for making any solid-state amp sound just like a tube amp. TK999HT's distortion is massive yet tight. The TK9990D Overdrive will give you anything from light break-up to super smooth hi-gain saturation. Both pedals are very versatile, with tone knobs to allow you plenty of play in shaping the tone you're looking for. And both include actual

TK999HT Tube King Distortion

- Genuine High Voltage Tube Distortion Actual 12AX7 Tube
- · Active EQ plus Presence Switch
- VOID Control
- AC Adapter included

### TK999OD Tube King Overdrive

- Genuine High Voltage Tube Overdrive
- 3 band EQ with presence
- Gain and level controls
- Hi/Lo input switch
- AC Adapter included

The WH10V2 features the same multiple feedback opamp circuit as the original, a feature rarely found in today's wah pedals. It also has a depth knob to control to level of the wah effect and a dry out for mixing a dry signal with the wah sound. The WH10V2 has a unique tone character setting it apart from all traditional wah pedals, as well as some modern tweaks so your sound keeps changing with the times.