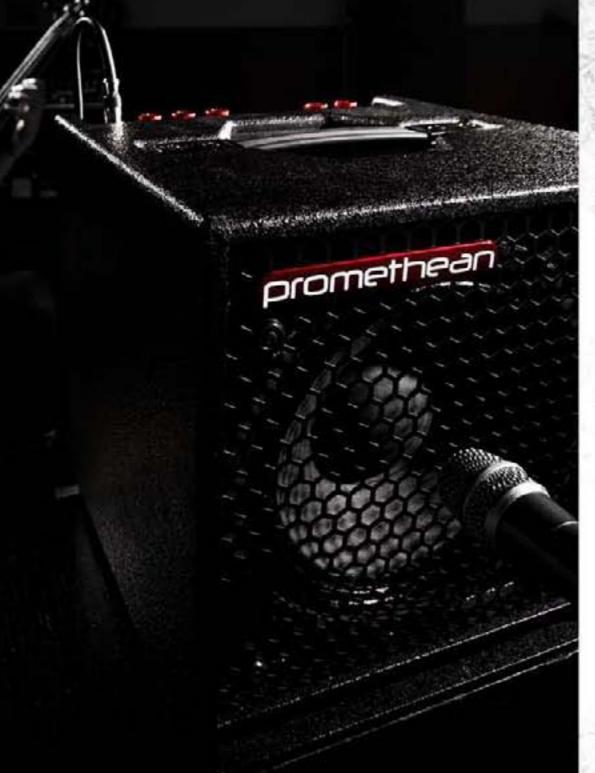

### Ibanez Bass Amplifiers

One might never imagine that a small amp could produce big sound, but in terms of the Ibanez Promethean Bass amp series, that is not the case. The Promethean series amp is designed for busy working musicians who travel around from one venue to the next. Within its compact body, the Promethean features CRITICAL functions in order to deal with various situations and requirements in a live environment. It also gets LOUD!!! The working musician has it easy with the Promethean amp, a dependable workhorse of an amp.