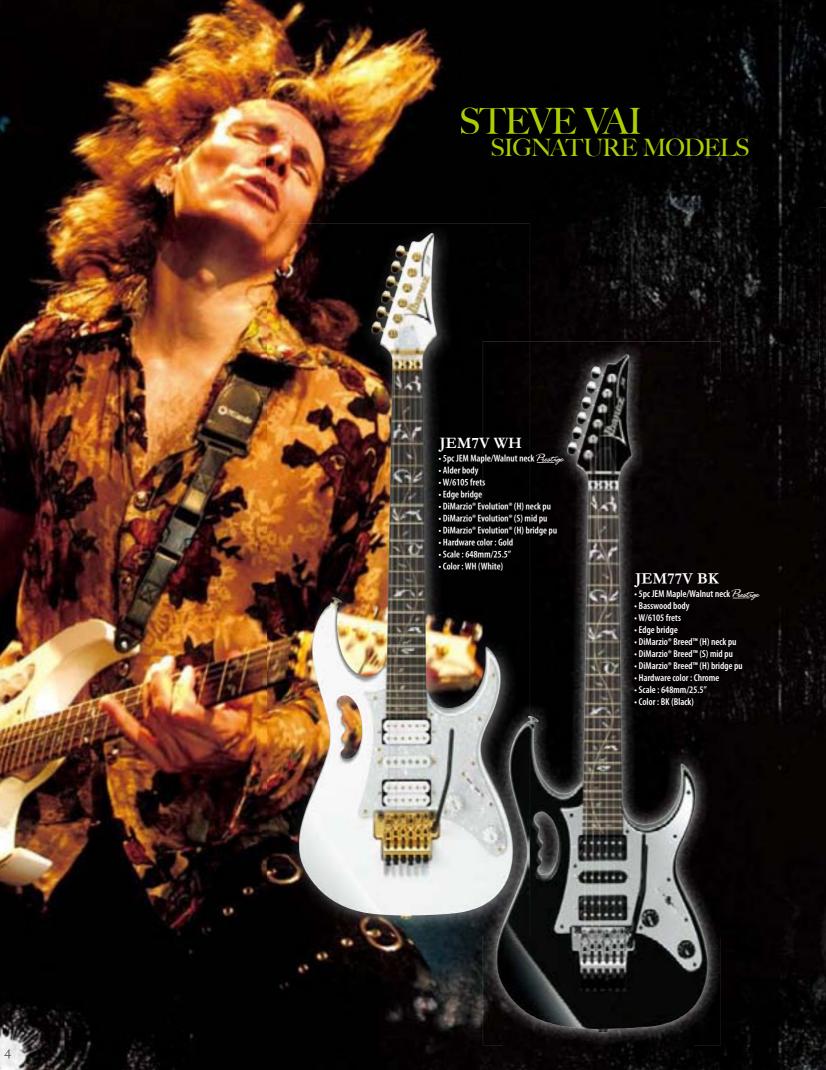

www.ibanez.com

Steve Vai is one of the few guitarists universally acknowledged as one who has changed the way musicians think about what a guitar can really do. His signature Ibanez guitars are no different: Iconic, Sublime, Awe-Inspiring, Outrageous. The Ibanez JEM Series models are trailblazers in a world of imitators – there's nothing like them.

JEM505 BK

V8 (H) bridge pu
Hardware color : Cosmo Black

WH (White)

Basswood body

• W/6105 frets

• Edge bridge • V7 (H) neck pu

• \$1 (\$) mid pu

• Scale: 648mm/25.5"

Colors : BK (Black)

• 5pc JEM Maple/Walnut neck <u>Prestage</u>

Fibit.

£::::3

......

£....