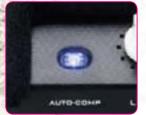

### Internal Auto Compression Circuit

All Sound Wave SWX series bass amplifiers are equipped with internal auto compression circuitry, which minimizes distortion and keeps the sound clean and powerful.