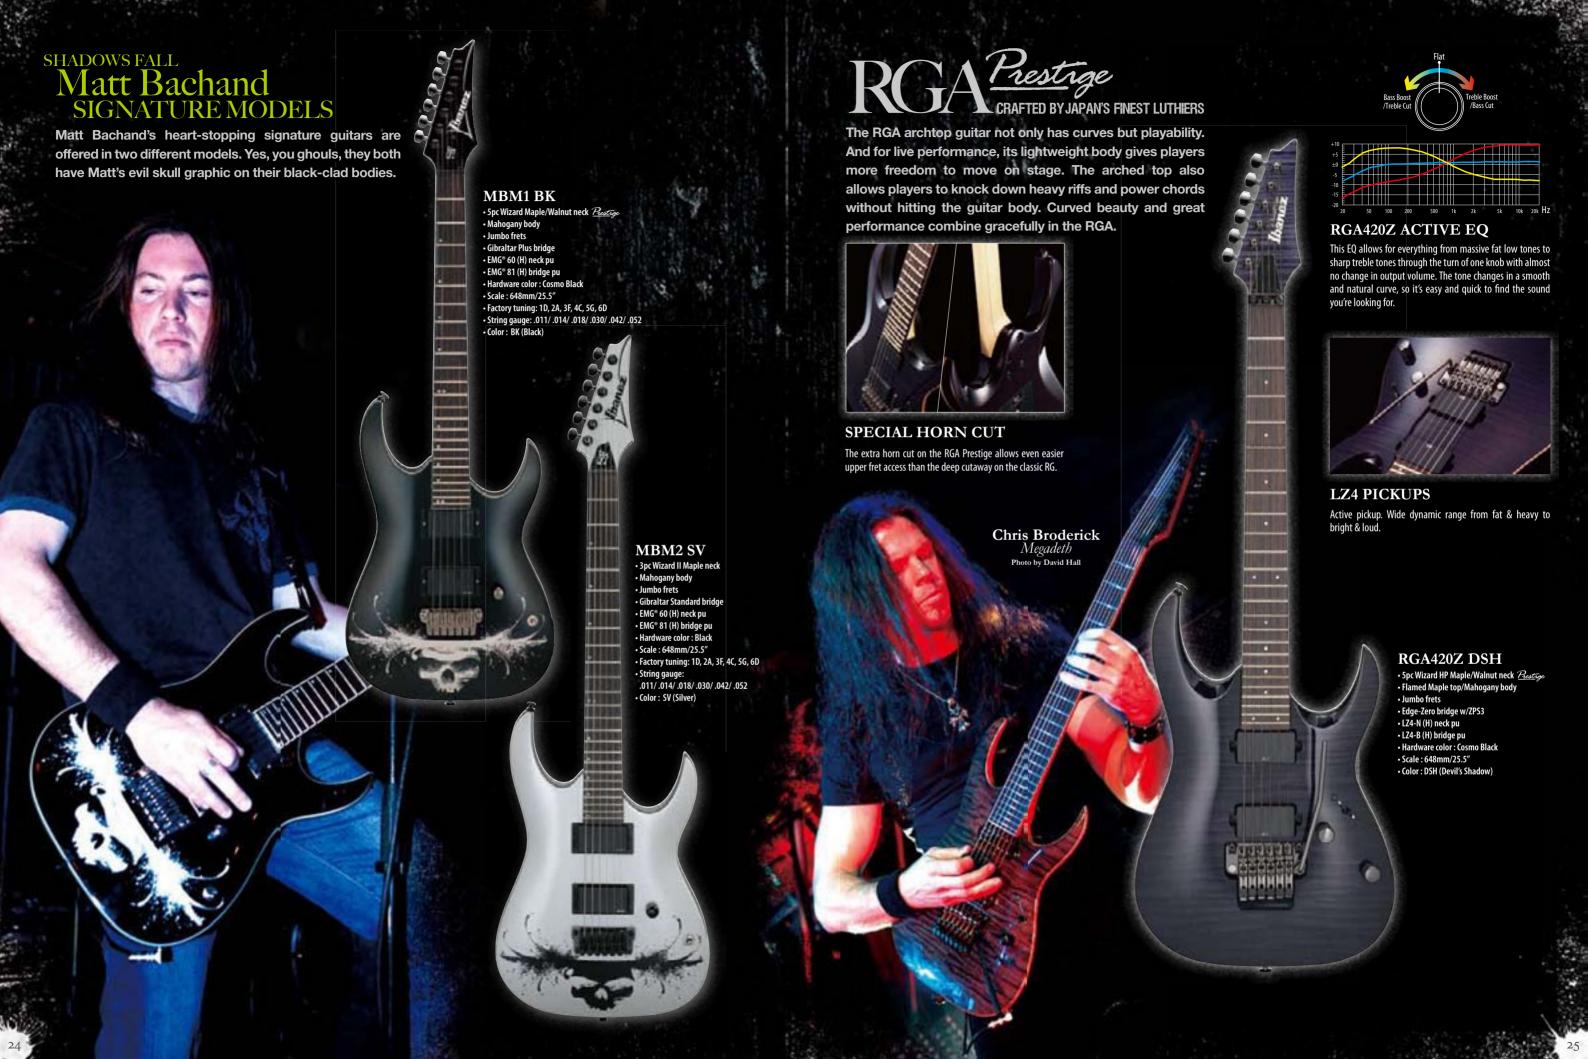

## **SLIPKNOT** Mick Thomson **SIGNATURE** MODELS

That tightness around your throat. Getting harder to breathe. Slipknot guitarist Mick Thomson's signature models have a way of doing that. With their high-output Seymour Duncan<sup>®</sup> Blackouts<sup>™</sup> EMTY<sup>™</sup> active pickups and Edge FX bridges, these low-tuned axes churn out demonic metal so unholy, it might make some people uncomfortable. In a good way.

even

n

MTM1 BR

Mahogany wing body
 Jumbo frets

• FX Lo-Pro Edge bridge

• Hardware color : Black

• Factory tuning: 1C#, 2G#, 3E, 4B, 5F#, 6B

• Color: BR (Blood Red)

• String gauge: .011/.014/.018/.028/.038/.049

• Scale : 648mm/25.5"

w/KTS™ TITANIUM Reinforcement

# MTM2 BK MTM2 WH • 5pc Wizard II Maple/Walnut neck-thru • 5pc Wizard II Maple/Walnut neck c Wizard II Maple/Walnut neck Mahogany body Jumbo frets • FX Edge III bridge • FX Edge III bridge • Duncan<sup>®</sup> HB-105MT (H) neck pu • Duncan® HB-105MT (H) neck pu • Seymour Duncan® Blackouts™ EMTY™ (H) neck pu • Duncan® HB-105MT (H) bridge pu • Seymour Duncan® Blackouts™ EMTY™ (H) bridge pu • Duncan® HB-105MT (H) bridge pu Hardware color : Black · Hardware color: Black • Scale : 648mm/25.5" • Scale : 648mm/25.5" • Factory tuning : 1C#, 2G#, 3E, 4B, 5F#, 6B • Factory tuning : 1C#, 2G#, 3E, 4B, 5F#, 6B • String gauge : .011/ .014/ .018/.028/ .038/ .049 • Colors : BK (Black) • String gauge: .011/.014/.018/.028/.038/.049 Colors: BK (Black) WH (White) WH (White) PAINTED MTM2 **NECK** The MTM2 comes with a matching

# korn **Munky** SIGNATURE MODELS

With Korn, Munky took a 7-seven string shred machine and turned it into a lowend bone crusher. His signature beast, The APEX, despite its lofty name, represents the darkness lurking at the bottom of the deepest well and harnesses the power at the lowest point of the pendulum.

### APEX1 BBK

- Spc APEX Maple/Wenge neck Prestige
   Mahogany body
   Jumbo frets

- Lo-Pro Edge 7 bridge w/U-bar • DiMarzio® Paf 7® (H) neck pu
- DiMarzio® Paf 7® (H) bridge pu
   Hardware color: Powder Cosmo
- Scale : 648mm/25.5"
- Factory tuning: 1D, 2A, 3F, 4C, 5G, 6D, 7A

..... **CERTIFIE** 

- String gauge : .010/ .013/ .017/ .026/ .036/ .046/ .054 • Color: BBK (Biker's Black)

### • DiMarzio® Paf 7® (H) bridge pu • Hardware color: Powder Cosmo • Scale: 648mm/25.5"

• Tone Pros® 7 bridge

**APEX2 GSF** 

• 5pc Wizard II Maple neck Mahogany body
 Jumbo frets

• DiMarzio® Paf 7® (H) neck pu

- Factory tuning: 1D, 2A, 3F, 4C, 5G, 6D, 7A
- String gauge: .010/ .013/ .017/.026/ .036/ .046/ .054 Color: GSF (Green Shadow Flat)

around, while still maintaining perfect tuning stability. Lightning fast fretboard work is no problem with the Wizard neck, flat fingerboard and jumbs frote. RG Tremolo models stand up to the most abusive whammy bar users and jumbo frets.

## Serious Versatility 🗩 CRAFTED BY JAPAN'S FINEST LUTHIERS Tresi

The S Prestige series is "Made in Japan" by the finest Ibanez craftsmen and from top-of-the-line components. This beautifully contoured shape, combined with the ZR-2 tremolo system, produces warm resonant tones from a super thin mahogany body.

> Buz McGrath Unearth

- 5pc Super Wizard HP Maple/Walnut neck Prestage Hardware color : Cosmo Black • Scale : 648mm/25.5" w/KTS™ TITANIUM Reinforcement
- Flamed Maple top/ Mahogany body lumbo frets
- ZR-2 bridge w/ZPS3
- HGD1 (H) neck pu
- ST2 (S) middle pu
- HGD2 (H) bridge pu

### **S5470F RVK**

- 5pc Super Wizard HP Maple/Walnut neck Prestige Hardware color: Cosmo Black
- w/KTS™ TITANIUM Reinforcement • Flamed Maple top/ Mahogany body
- Jumbo frets
- ZR-2 bridge w/ZPS3
- HGD1 (H) neck pu
- HGD2 (H) bridge pu

### S5470 TKS

- w/KTS™ TITANIUM Reinforcement
- Mahogany bodyJumbo frets
- ZR-2 bridge w/ZPS3
- HGD1 (H) neck pu

- ST2 (S) middle pu • HGD2 (H) bridge pu

• Scale: 648mm/25.5" • Color : TKS (Transparent

Colors : RVK (Red Viking)

Scale: 648mm/25.5"

Colors: RVK (Red Viking)

SPB (Sapphire Blue)

SPB (Sapphire Blue)

### **ZR-2 TREMOLO**

The ZR-2 is a revolutionary tremolo system. It plays incredibly smooth through the use of its ball bearing mechanism. This also keeps the string action constant, even during the most rigorous tremolo use. The top side features a smooth finish for total hand comfort, and the tremolo arm snaps in for quick setup.

### **ZPS3 ZERO** POINT SYSTEM

Ken Susi

Unearth

The ZPS3 is the next stage of zero point systems. Made of lightweight Duralumin, the addition of two outer springs makes the guitar easier to tune and provides much greater tuning stability. If you prefer a full floating tremolo setup, simply remove the stop bar.