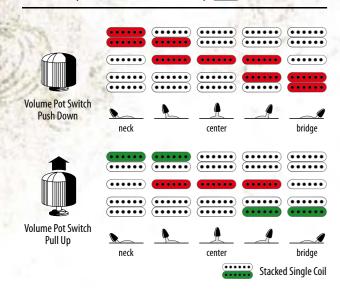

The S series has long been admired for its design, but some players prefer the simplicity of a non-locking tremolo. The SV was created to satisfy the professional player, who wants a more versatile solution. The SynchroniZR non-locking tremolo uses the same smooth ball bearing mechanisms that have made the ZR bridge so popular. The SV also comes equipped with the Tru-Duo pickup system for superior tonal variety from the single coil and humbucker universe.

### TRUE-DUOTM SINGLE COIL/ **HUMBUCKER SWITCHING** SYSTEM

There have been lots of attempts and claims, but the new True-Duo<sup>™</sup> is the genuine article – the first system that really provides both genuine glassy single-coil tones and rich, beefy humbucking tones in one pickup. After a lot of research and experimentation, Ibanez's musician/engineers came up with an ingenious triple coil pickup that finally does the job.

### SYNCHRONIZR TREMOLO

The SynchroniZR provides all the innovations of the ZR tremolo in a non-locking design. The one-piece saddle construction minimizes unnecessary wobble and loss of string vibration, and the ultra-light Duralumin tremolo arm keeps the bridge stable while playing. The same intonation and adjustment features of the ZR-2 make this a top-notch choice for any kind of player.