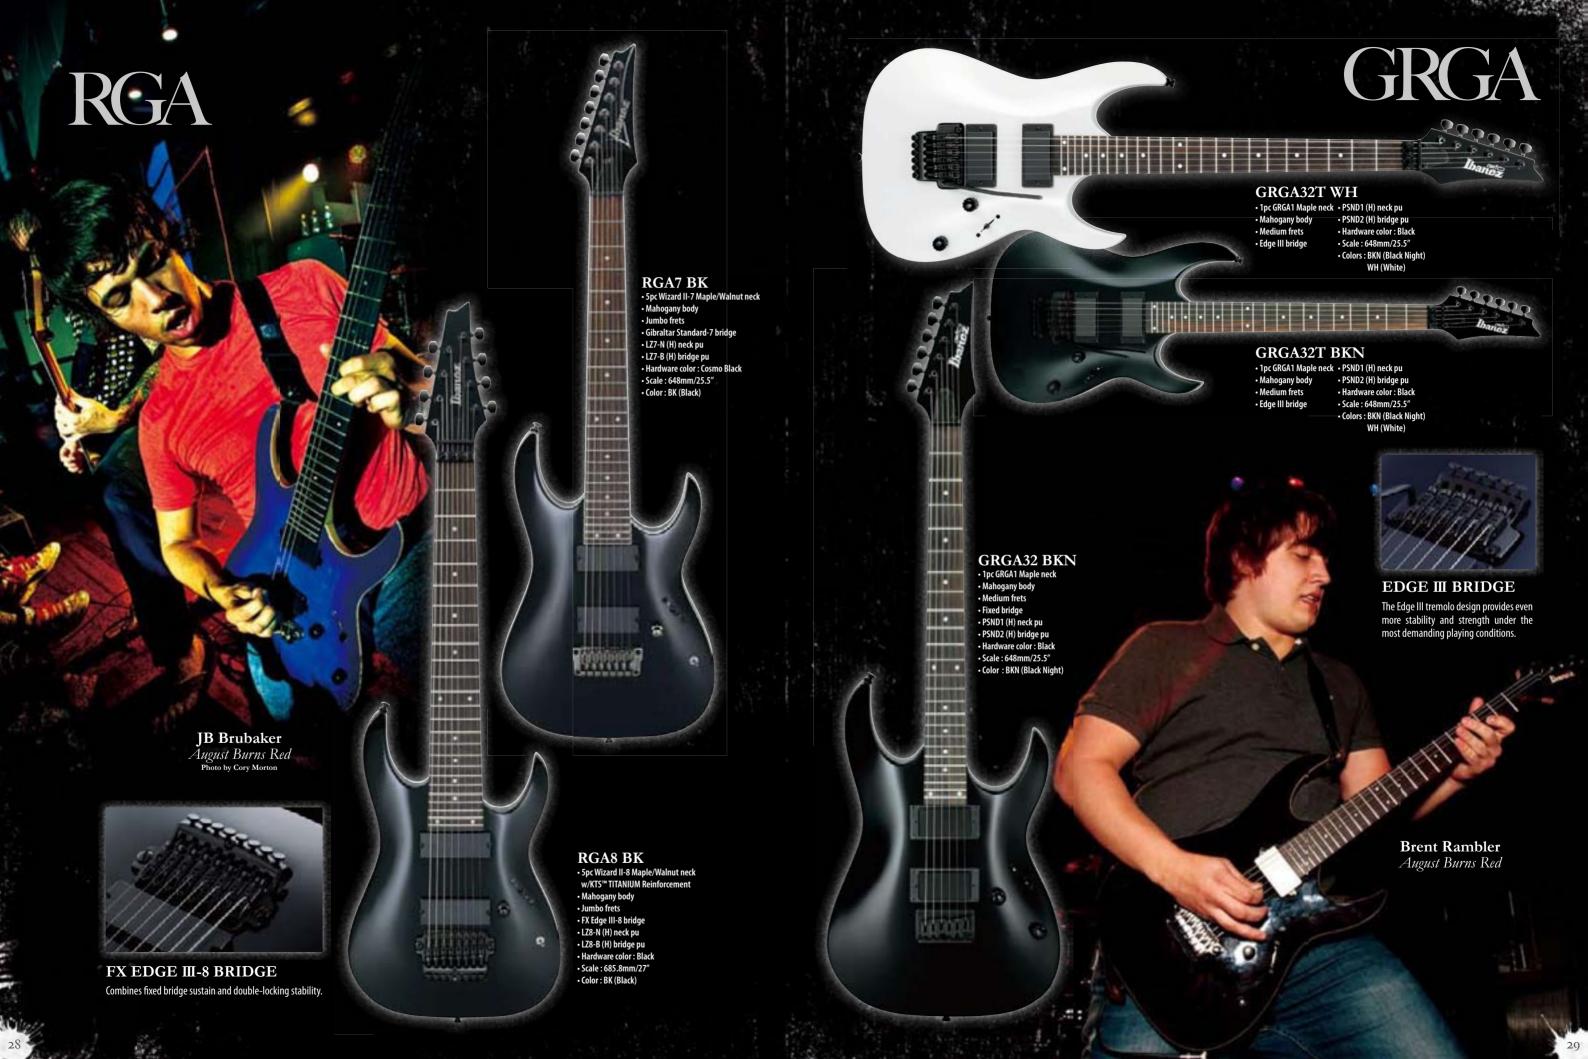

Whether you're a beginner looking for your first electric, or a working pro looking for a good backup for your main axe, the Ibanez GIO series delivers. GRG and GRX guitars feature the same playability, warranty and set-up as our most expensive instruments, but at rock bottom affordable prices.

GRX20Z RD

• 1pc GRX Maple neck

Basswood Body

• PSND1(H) neck pu

• PSND2(H) bridge pu

• Scale: 648mm/25.5"

Also Available

· Hardware color : Chrome

Colors: BKN(Black Night)

Left-handed in BKN finish

JB (Jewel Blue) RD (Red)

Medium frets

• FAT6 bridge

GRX20Z JB

• 1pc GRX Maple neck

• PSND1(H) neck pu

• PSND2(H) bridge pu

• Scale : 648mm/25.5"

· Hardware color : Chrome

Colors: BKN(Black Night)

RD (Red) • Also Available

Left-handed in BKN finish

JB (Jewel Blue)

Basswood Body

Medium frets

• FAT6 bridge

The little Mikro puts out sound way beyond its size - which is why, in just a few short years, it's become one of the most popular guitars in the history of Ibanez. Perfect for young rockers on the way up or seasoned road warriors on the tour bus. The mighty Mikro series includes left-handed models. vibrant colors and maple fretboards inspired by the classic 1987 "Ibanez Rebirth" RGs