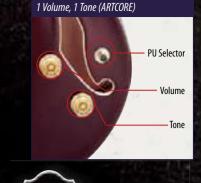

Bridge PU

#### ITKB200 RD

- 3pc JTKB Maple neck
- Mahogany body
   Medium frets
- JTB10 bridge

Hardware color: Chrome

• Scale : 770mm/30.3"

- (19mm string spacing) • ACHB-2 neck pu
- ACHB-2 bridge pu
- Elixir® strings
- Hardware color: Chrome Scale: 864mm/34"
- Colors : RD (Red)
- BS (Brown Sunburst)

#### ITKB200 BS

- 3pc JTKB Maple neck
- Medium frets
- JTB10 bridge
- (19mm string spacing)
- ACHB-2 neck pu • ACHB-2 bridge pu
- Elixir® strings
- · Hardware color: Chrome • Scale: 864mm/34"
- Colors : RD (Red)

BS (Brown Sunburst)

## ARTCORE

The Artcore Bass series was designed for players that are used to solid body basses but want the acoustic tone of a hollow body. The 30" scale neck increases playing comfort, and the acoustic body widens the palette of sounds at your disposal.





### AFB200 BS

- 3pc Artcore Bass Mahogany
- /Maple set-in neck · Maple top/back/sides
- Medium frets
- Wooden bridge (19mm string spacing)
- FBT40 tailpiece
- ACHB-2 neck pu
- ACHB-2 bridge pu
- Hardware color : Gold
- Scale: 770mm/30.3" • Depth: 70mm at tail
- String Gauge: .050/.070/.085/.105
- · Color: BS (Brown Sunburst)

### AGB200 IV

- 3pc Artcore Bass Mahogany
- /Maple set-in neck Maple top/back/sides
- Medium frets
- · Gibraltar III bass bridge (19mm string spacing)
- Quik Change III bass tailpiece
- ACHB-2 neck pu
- ACHB-2 bridge pu
- Scale: 770mm/30.3"
- Depth: 43mm at tail
- String Gauge : .050/.070/.085/.105 · Color : IV (Ivory)
  - TBR (Transparent Brown)



#### AGB200 TBR • 3pc Artcore Bass Mahogany

- /Maple set-in neck Maple top/back/sides
- Medium frets
- Gibraltar