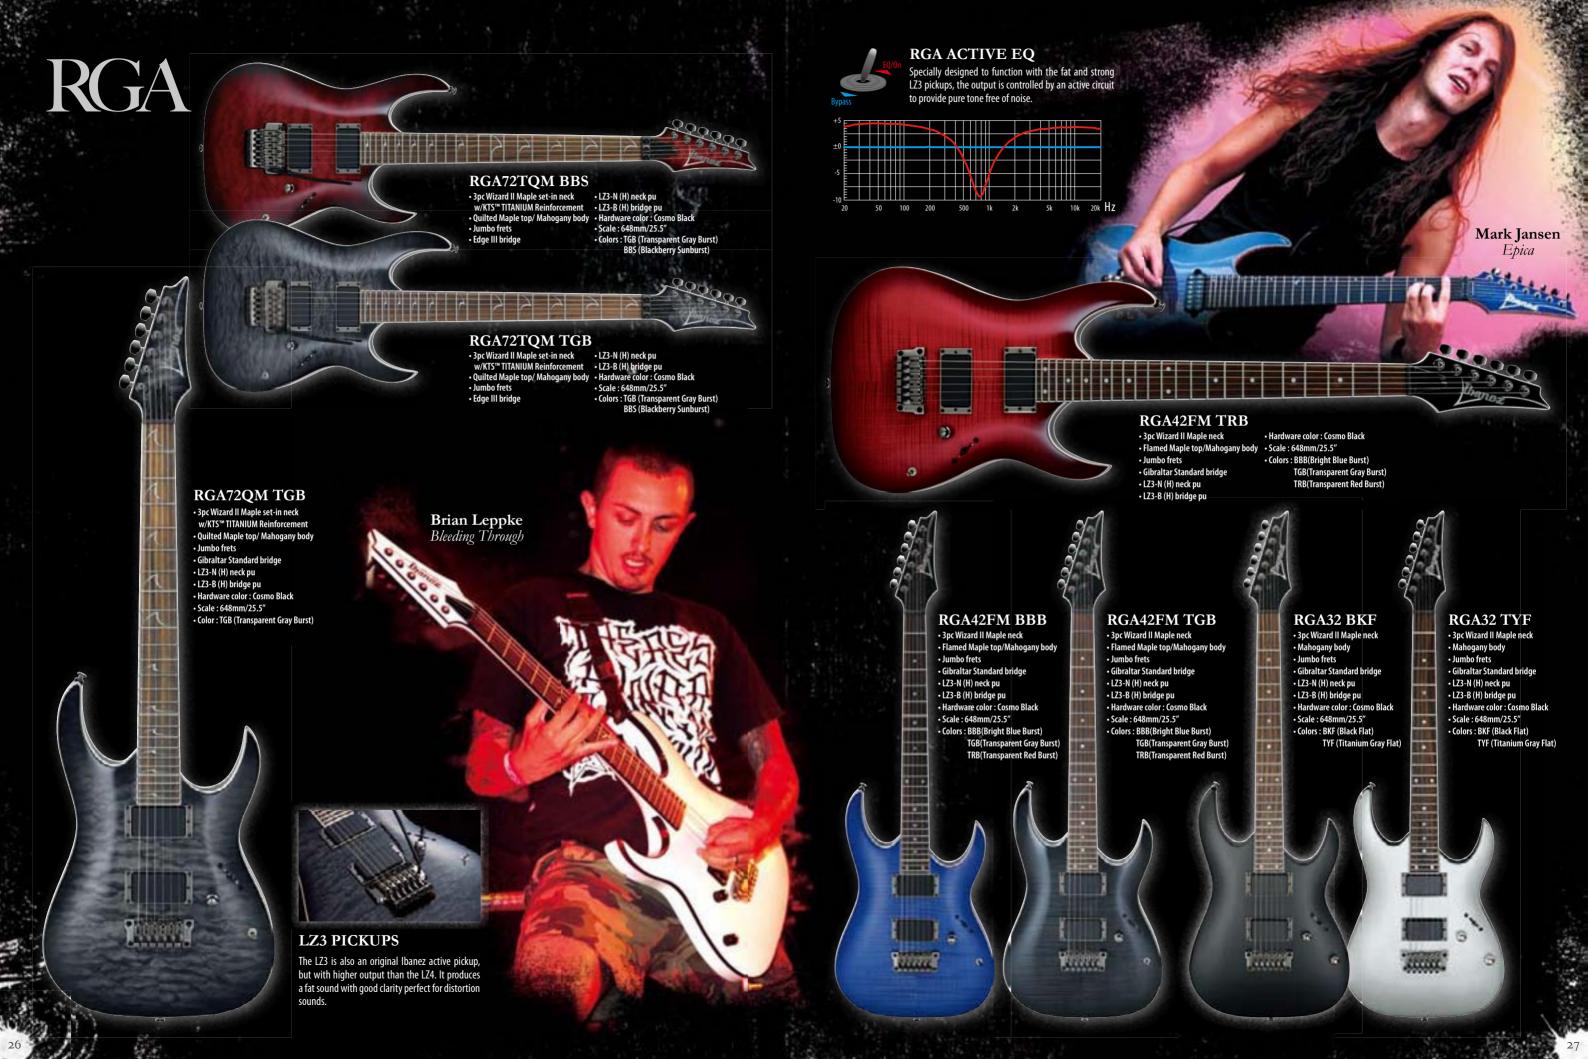

www.ibanez.com

Steve Vai is one of the few guitarists universally acknowledged as one who has changed the way musicians think about what a guitar can really do. His signature Ibanez guitars are no different: Iconic, Sublime, Awe-Inspiring, Outrageous. The Ibanez JEM Series models are trailblazers in a world of imitators – there's nothing like them.

JEM505 BK

V8 (H) bridge pu
Hardware color : Cosmo Black

WH (White)

Basswood body

• W/6105 frets

• Edge bridge • V7 (H) neck pu

• \$1 (\$) mid pu

• Scale: 648mm/25.5"

Colors : BK (Black)

• 5pc JEM Maple/Walnut neck <u>Prestage</u>

Fibit.

£::::3

......

£....

### RG3550MZ GW RG3550MZ ROM RG3550MZ GK • 5pc Super Wizard HP Maple/Walnut neck <u>Prestrage</u> w/KTS™ TITANIUM Reinforcement 5pc Super Wizard HP Maple/Walnut neck <u>Prestrage</u> w/KTS™ TITANIUM Reinforcement Maple/Walnut neck <u>Prestige</u> w/KTS™ TITANIUM Reinforcement Basswood body Basswood body Jumbo frets Jumbo frets Jumbo frets • Edge-Zero bridge w/ZPS3 • Edge-Zero bridge w/ZPS3 • Edge-Zero bridge w/ZPS3 DiMarzio® Air Norton™ (H) neck pu DiMarzio® True Velvet™ (S) mid pu • DiMarzio® Air Norton™ (H) neck pu • DiMarzio® Air Norton™ (H) neck pu • DiMarzio® True Velvet™ (S) mid pu • DiMarzio® True Velvet™ (S) mid pu • DiMarzio® Tone Zone® (H) bridge pu • DiMarzio® Tone Zone® (H) bridge pu • DiMarzio® Tone Zone® (H) bridge pu • Hardware color : Cosmo Black Hardware color : Cosmo Black Hardware color : Cosmo Black • Scale : 648mm/25.5" • Scale : 648mm/25.5" • Scale : 648mm/25.5" • Colors : GK (Galaxy Black) Colors : GK (Galaxy Black) · Colors : GK (Galaxy Black) GW (Galaxy White) GW (Galaxy White) GW (Galaxy White) DY (Desert Sun Yellow) DY (Desert Sun Yellow) DY (Desert Sun Yellow) ROM (Roadster Orange Metallic) ROM (Roadster Orange Metallic) ROM (Roadster Orange Metallic) tomor ..... dind CHIED ..... ..... Super Wizard HP neck (HP=high performance) RG3550MZ DY More comfortable neck feel, smoother neck Spc Super Wizard HP Maple/Walnut neck Prestige w/KTS™ TITANIUM Reinforcement shape, while retaining same thin profile as before – 17.0mm (at 1st fret).

### → ULTRA HP **DIMARZIO®**

SUPER WIZARD HP

• WIZARD HP

The tone is deep and warm, but not muddy. Hot, but not distorted. It's even got cool harmonics, which are really unusual for a neck

# DIMARZIO<sup>®</sup> TRUE VELVET<sup>TM</sup> PICKUP

AIR NORTON<sup>TM</sup> PICKUP

A vintage-style single-coil pickup that's clean and bright, but designed to still sound sweet when picking above the 12th fret. Coil is tuned to a frequency range that's bright but not thin.

# DIMARZIO<sup>®</sup> TONE ZONE<sup>®</sup> PICKUP

POPULINIA

Hot enough to qualify as a high-output pickup, but has a wider dynamic range — hard picking will produce a lot of power, and softer picking will be much cleaner and quieter.

Basswood body

Jumbo frets

• Edge-Zero bridge w/ZPS3

• DiMarzio® Air Norton™ (H) neck pu

• DiMarzio® True Velvet™ (S) mid pu

• DiMarzio® Tone Zone® (H) bridge pu

Hardware color : Cosmo Black

• Scale : 648mm/25.5"

· Colors : GK (Galaxy Black)

GW (Galaxy White) DY (Desert Sun Yellow) ROM (Roadster Orange Metallic)

\*\*\*\*\*

.....

### **RG1570 LMR**

• 5pc Wizard HP Maple/Walnut neck Prestige

Hardware color : Cosmo Black

CA (Candy Apple)

**VINTAGE 7 PICKUP** 

Tight, but bright. Very dynamic for chording

### SINGLE 1 PICKUP

Traditional-sounding yet high output single coil with Alnico-5 polepieces for even string output. Designed to work with humbuckers in the split

### **VINTAGE 8 PICKUP**

Warm yet articulate lead pickup with enhanced overtones. Good harmonics without excessive

Dexter Holland The Offspring

### **RG1570 CA**

• 5pc Wizard HP Maple/Walnut neck Prestige • Hardware color : Cosmo Black

Jumbo frets

• Edge-Zero bridge w/ZPS3

• V7 (H) neck pu • S1 (S) mid pu

• V8 (H) bridge pu

• Scale : 648mm/25.5"

• Colors : BK (Black)

CA (Candy Apple) LMR (Liquid Metal Red)

• 5pc Wizard HP Maple/Walnut neck Prestige • Hardware color : Cosmo Black

Basswood body

Jumbo frets
 Edge-Zero bridge w/ZPS3

• V7 (H) neck pu

• S1 (S) mid pu • V8 (H) bridge pu

• Scale : 648mm/25.5" • Colors : BK (Black)

CA (Candy Apple) LMR (Liquid Metal Red)