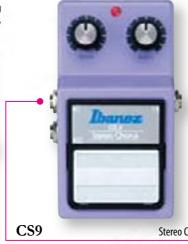

0

When it comes to compact effects, nine is the magic number. By popular demand (and the understandably escalating prices of the originals), Ibanez has reissued its popular CS9 chorus featuring the original circuitry. If you missed out on getting one of these classics the first time around, now is your chance.