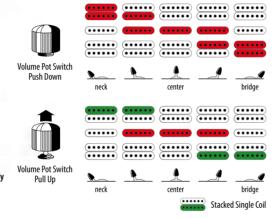

### H-S-H (w/True-Duo Blast)

### TRUE-DUOTM SINGLE COIL/ **HUMBUCKER SWITCHING** SYSTEM

There have been lots of attempts and claims, but the new True-Duo<sup>™</sup> is the genuine article – the first system that really provides both genuine glassy single-coil tones and rich, beefy humbucking tones in one pickup. After a lot of research and experimentation, Ibanez's musician/engineers came up with an ingenious triple coil pickup that finally does the job.

### S-S-H (w/True-Duo Bucker)

### TRUE-DUOTM PICK-UPS

SAS32 models are the first Ibanez guitars to offer True-Duo pickups in dual humbucker configuration.

You want versatility? The SA adapts to any genre of music for clean rhythm, crunchy blues or even hard-driving riffs and solos. It also offers a variety of looks such as metal-like solid colors or traditional wooden finishes. The SA also makes use of the same Tru-Duo pickup system available on the SV models and the abundant resonance of the SAT-Pro tremolo.