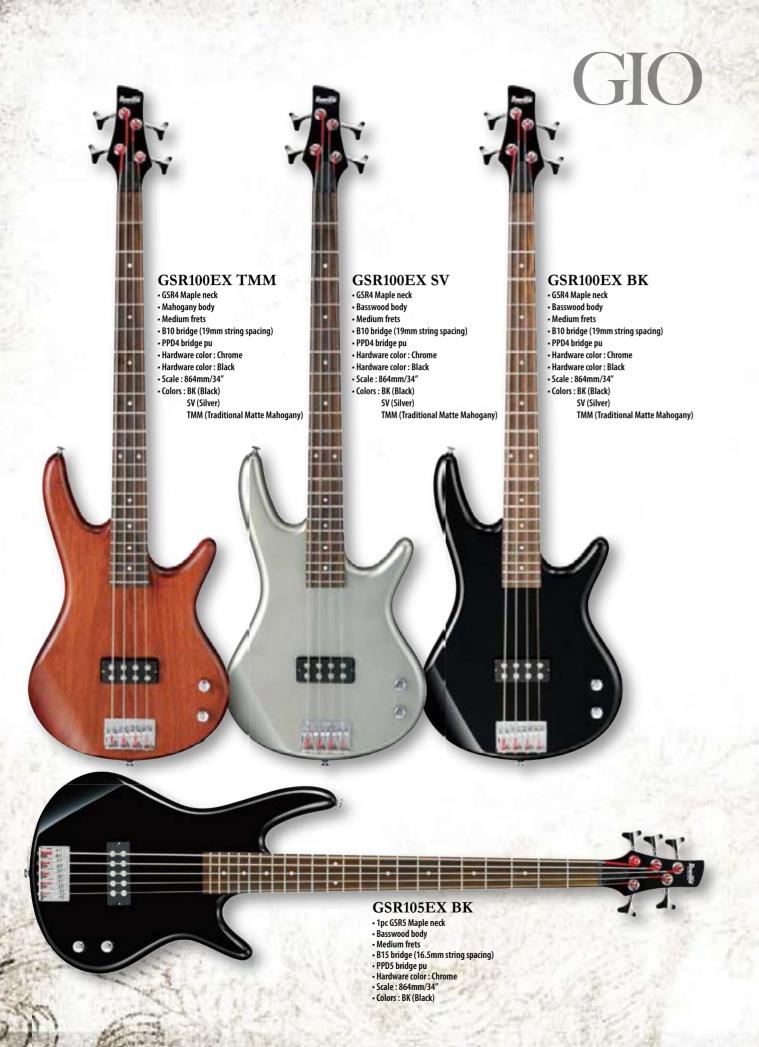

- String Gauge : .050/.070/.085/.105
- Color : IV (Ivory) TBR (Transparent Brown)

数回回

2010

warm, smooth sound of a vintage bass.

GIO

The GIO series was developed for players who want Ibanez quality in a more affordable package. Whether you're a beginner looking for your first bass guitar, or a working pro looking for a good backup for your main axe, Ibanez GSR and GSR Mikro basses deliver. And now Ibanez features the GARTB, extending the range of options for players at all levels.

GSRs offer famous Soundgear sleekness, comfort, tone, and playability, and the GSR Mikro basses are for anyone who needs a compact axe or the comfort of a smaller neck (especially young rockers). The new GARTB brings classic single-cutaway style into play, for a more distinctive look along with affordability.