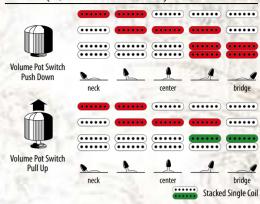

The S series has long been admired for its design, but some players prefer the simplicity of a non-locking tremolo. The SV was created to satisfy the professional player, who wants a more versatile solution. The SynchroniZR non-locking tremolo uses the same smooth ball bearing mechanisms that have made the ZR bridge so popular. The SV also comes equipped with the Tru-Duo pickup system for superior tonal variety from the single coil and humbucker universe.

### TRUE-DUOTM SINGLE COIL/ **HUMBUCKER SWITCHING** SYSTEM

There have been lots of attempts and claims, but the new True-Duo<sup>™</sup> is the genuine article – the first system that really provides both genuine glassy single-coil tones and rich, beefy humbucking tones in one pickup. After a lot of research and experimentation, Ibanez's musician/engineers came up with an ingenious triple coil pickup that finally does the job.

### TRUE-DUOTM PICK-UPS

SAS32 models are the first Ibanez guitars to offer True-Duo pickups in dual humbucker configuration.

You want versatility? The SA adapts to any genre of music for clean rhythm, crunchy blues or even hard-driving riffs and solos. It also offers a variety of looks such as metal-like solid colors or traditional wooden finishes. The SA also makes use of the same Tru-Duo pickup system available on the SV models and the abundant resonance of the SAT-Pro tremolo.