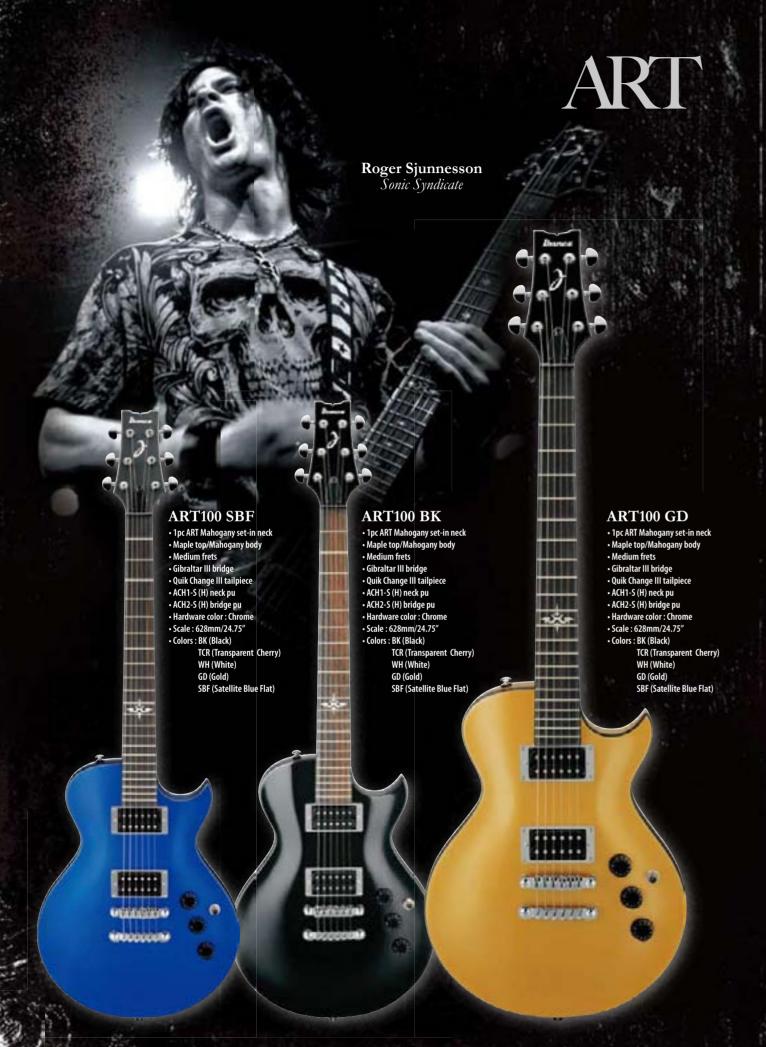

Barry Stock Three Days Grace Simple and effective, the ART is a classic single-cutaway quitar that was built for modern metal. The mahogany body is capable of producing the warm tones of yesterday, while the active low-impedance pickups can handle massive volume levels with very little noise.