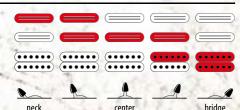

### EGEN PICKUP SWITCHING SYSTEM H-S-H (5WAY) EGEN

### TRUE-DUOTM PICK-UPS

SAS32 models are the first Ibanez guitars to offer True-Duo pickups in dual humbucker configuration.

You want versatility? The SA adapts to any genre of music for clean rhythm, crunchy blues or even hard-driving riffs and solos. It also offers a variety of looks such as metal-like solid colors or traditional wooden finishes. The SA also makes use of the same Tru-Duo pickup system available on the SV models and the abundant resonance of the SAT-Pro tremolo.