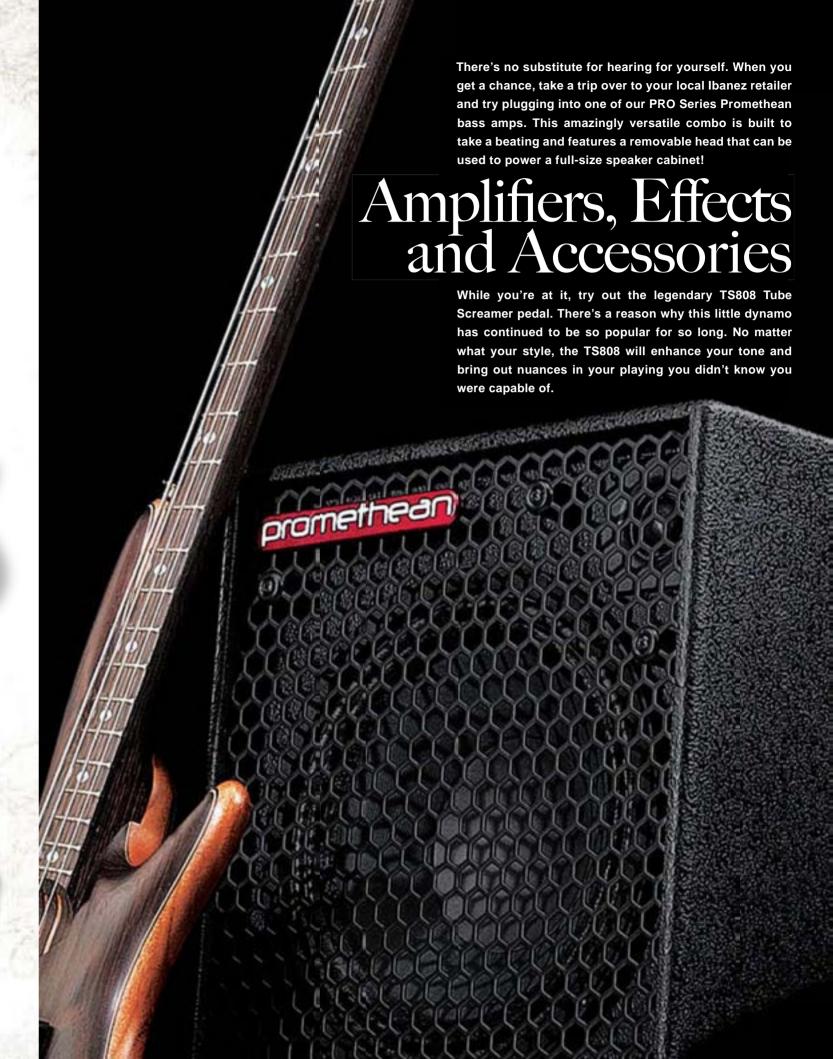

Speak Loud And Carry A Small Amp

### Ibanez Bass Amplifiers

One might never imagine that a small amp could produce big sound, but in terms of the Ibanez Promethean Bass amp series, that is not the case. The Promethean series amp is designed for busy working musicians who travel around from one venue to the next. Within its compact body, the Promethean features CRITICAL functions in order to deal with various situations and requirements in a live environment. It also gets LOUD!!! The working musician has it easy with the Promethean amp, a dependable workhorse of an amp.

### Detachable Amp Head (P5110/P5210)

The P5110 and P5210 amp head can be easily detached without any tools. Due to its compact size, it's efficient to take it out anywhere you need to go.