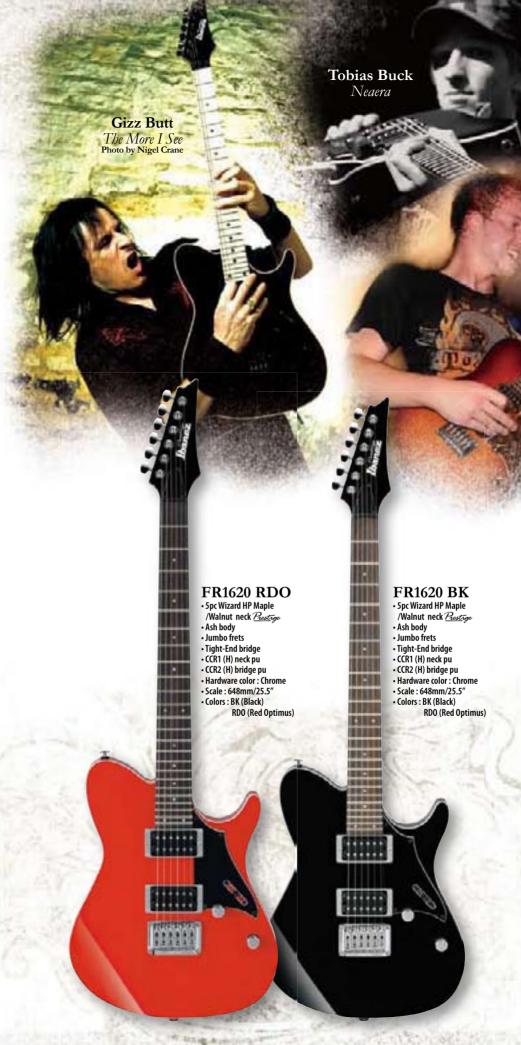

Neaera

The FR first appeared in 2008. With a simple and uncompromising design, the FR is a chameleon when it comes to musical genres. The ash body brings more punch to the midrange tones, while the Tight-End bridge provides maximum string vibration and playing comfort.

### **TIGHT-END BRIDGE**

The Tight-End bridge integrates every aspect of the bridge design in rigidness and accuracy. Saddles are firmly locked onto the base plate for maximum string vibration, and remain perfectly linear during intonation adjustment for the most accurate set up. The saddle height can be adjusted individually by one screw. Also, the top side of the bridge is smooth finished. So if you play hard, the Tight-End bridge will forgive you and your hands.