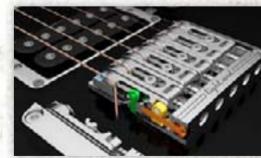

The S series has long been admired for its design, but some players prefer the simplicity of a non-locking tremolo. The SV was created to satisfy the professional player, who wants a more versatile solution. The SynchroniZR non-locking tremolo uses the same smooth ball bearing mechanisms that have made the ZR bridge so popular. The SV also comes equipped with the Tru-Duo pickup system for superior tonal variety from the single coil and humbucker universe.

### TRUE-DUOTM SINGLE COIL/ **HUMBUCKER SWITCHING** SYSTEM

There have been lots of attempts and claims, but the new True-Duo<sup>™</sup> is the genuine article – the first system that really provides both genuine glassy single-coil tones and rich, beefy humbucking tones in one pickup. After a lot of research and experimentation, Ibanez's musician/engineers came up with an ingenious triple coil pickup that finally does the job.

### TRUE-DUOTM PICK-UPS

SAS32 models are the first Ibanez guitars to offer True-Duo pickups in dual humbucker configuration.

You want versatility? The SA adapts to any genre of music for clean rhythm, crunchy blues or even hard-driving riffs and solos. It also offers a variety of looks such as metal-like solid colors or traditional wooden finishes. The SA also makes use of the same Tru-Duo pickup system available on the SV models and the abundant resonance of the SAT-Pro tremolo.