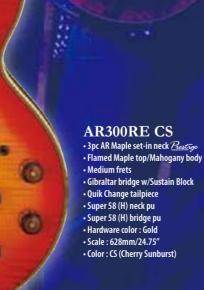

neck-thru construction and DiMarzio® D Activator-X™ pickups. You wanna rock hard?

**CRAFTED BY JAPAN'S FINEST LUTHIERS** 

The AR is a classic among Ibanez guitars. It was one of the first original designs produced by Ibanez and continues to be a sought after guitar. The AR300 continues that legacy with pride.

### TRI-SOUND SWITCH

The AR300RE's original Tri-Sound switching system offers the choice of standard humbucking, single coil, or parallel humbucking sounds through the mini switches. Combined with the regular pickup selector, 15 distinct tone settings are available at your fingertips.