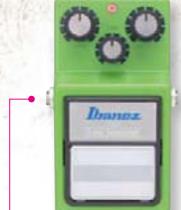

# TS808HW Hand Wired Tubescreamer

Sometimes it's best to keep it simple. Which is why, in a world of dizzying often over-complex technology, the durable, dependable and simple stompbox continues to be the most widely used and effective means to expand, color, distort, mutate, sustain and twist tone.

without. Now, it gets even better with the release of the TS808HW, a Hand-Wired deluxe Tubescreamer built with the pro musician in mind. Encased in a special, heavy duty metal box, the TS808HW is Hand-Wired with select

JRC4558D chips (same as the revered and often imitated TS808) and uses Japanese highend MOGAMI OEC cable (AWG21). Equipped with True Bypass, this Tubescreamer sends pure quitar excitement to your amplifier with no tonal loss whatsoever. This is, by far, the most evolved Tubescreamer ever created.