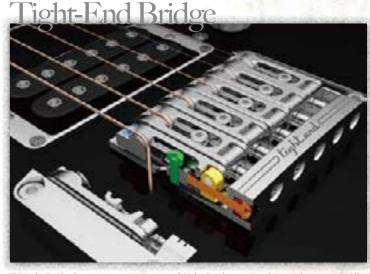

### **TIGHT-END BRIDGE**

The Tight-End bridge integrates every aspect of the bridge design in rigidness and accuracy. Saddles are firmly locked onto the base plate for maximum string vibration, and remain perfectly linear during intonation adjustment for the most accurate set up. The saddle height can be adjusted individually by one screw. Also, the top side of the bridge is smooth finished. So if you play hard, the Tight-End bridge will forgive you and your hands.