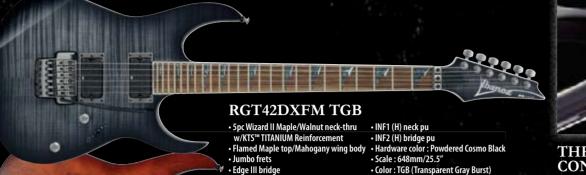

### THRU-NECK CONSTRUCTION

Back view of the RGT42DXFMTGB's 5-piece maple/walnut Wizard II thru-neck.

- 3pc Wizard II Maple neck - 3pc Wizard II Maple neck - Figured Bubinga top/Mahogany body - Jumbo frets - INF1 (H) neck pu - INF2 (H) bridge pu - Hardware color : Cosmo Black