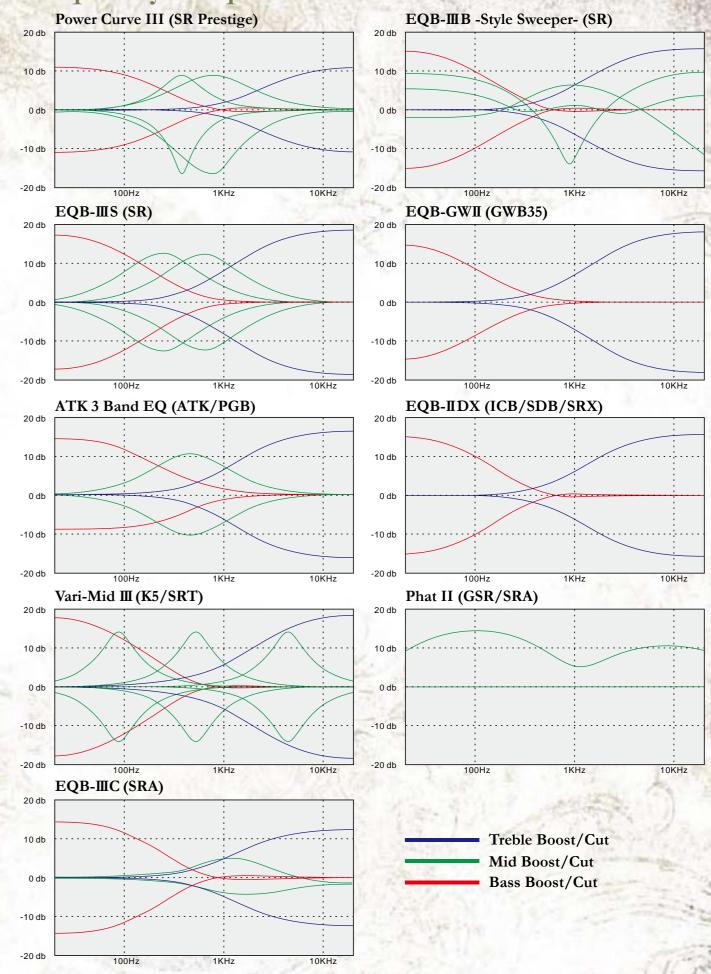

### **CRAFTED BY JAPANESE FINEST LUTHIERS**

The SR Prestige is the pinnacle of playing comfort, smart design and Japanese craftsmanship. All SR Prestige models are "Made in Japan" by the finest Ibanez craftsmen and from top-of-theline components. They feature the Mono-Rail bridge design, with complete string-to-string isolation so that each string vibrates without interference from other strings, the newly developed Power Curve III EQ for vitalizing the low-end and midrange tones, and the same classic slim neck that has become an industry standard over the past 20 years.

# Power Curve III EQ on SR Prestige

The Power Curve III 3-band EQ was developed specifically for our new SR Prestige line. The Mid Q control makes adjustment of the core of your bass – the mids – extremely simple, and the +/-12dB EQ variable range enables a more natural sounding bass tone. Equipped with an EQ On/Off switch that outputs directly from the Bartolini® pickup.

SRA

Introducing the SRA, our newest, affordable addition to the SR line. We forged the "Slim & Fast" of the SR with the "Heavy Bottom" of the SRX and got a new monster. The EMG® HZ pickups are onboard, for smoother attack and a flatter high end. From classic rock to heavy metal, these pickups perform. The 500 series features beautiful quilted maple tops, with EQB-3C 3-band eq. SRAs are the perfect answer for players who want heavy sound without the heavy price.

Since 1987, musicians all over the world have come to know the playing comfort and unique sound of the SR bass. This year's lineup includes a wide array of options sure to fit just about any style of music. With 3-band EQ and its newly developed Mid-Frequency Select switch, or the Style Sweeper 3-band EQ controls, the SR basses can produce any sound you require.

#### **EQB-IIIS EQ**

In addition to 3-band EQ, the SR is now equipped with a mid-frequency select switch, enabling you to instantly select 250Hz and 600Hz — the heart of the mid zone — for a more dynamic and ideal tone.

ATK

The ATK may be the most straightforward bass in the entire Ibanez line. This simple rock n' roll bass with a punk attitude combines a large ash body with a maple neck for big, tight sounds. The special ATK triple coil pickups can only be found on these basses. Coupled with the 3-band EQ, this bass can generate some serious low-end punch.