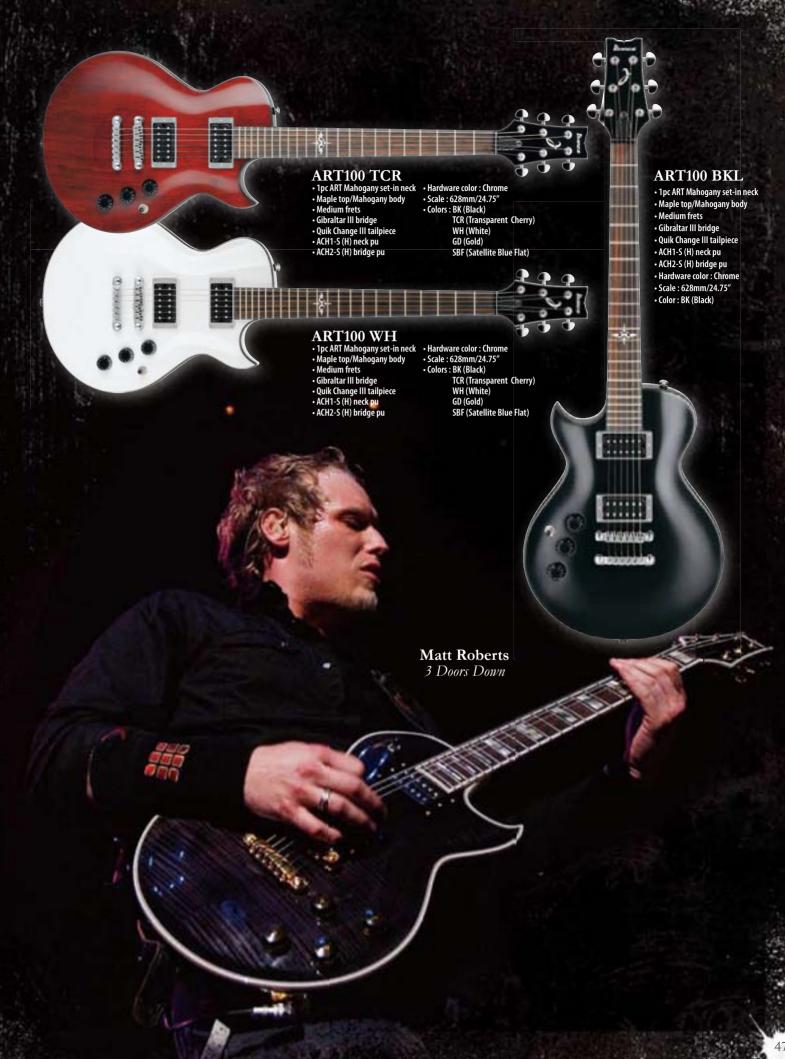

Barry Stock Three Days Grace Simple and effective, the ART is a classic single-cutaway quitar that was built for modern metal. The mahogany body is capable of producing the warm tones of yesterday, while the active low-impedance pickups can handle massive volume levels with very little noise.