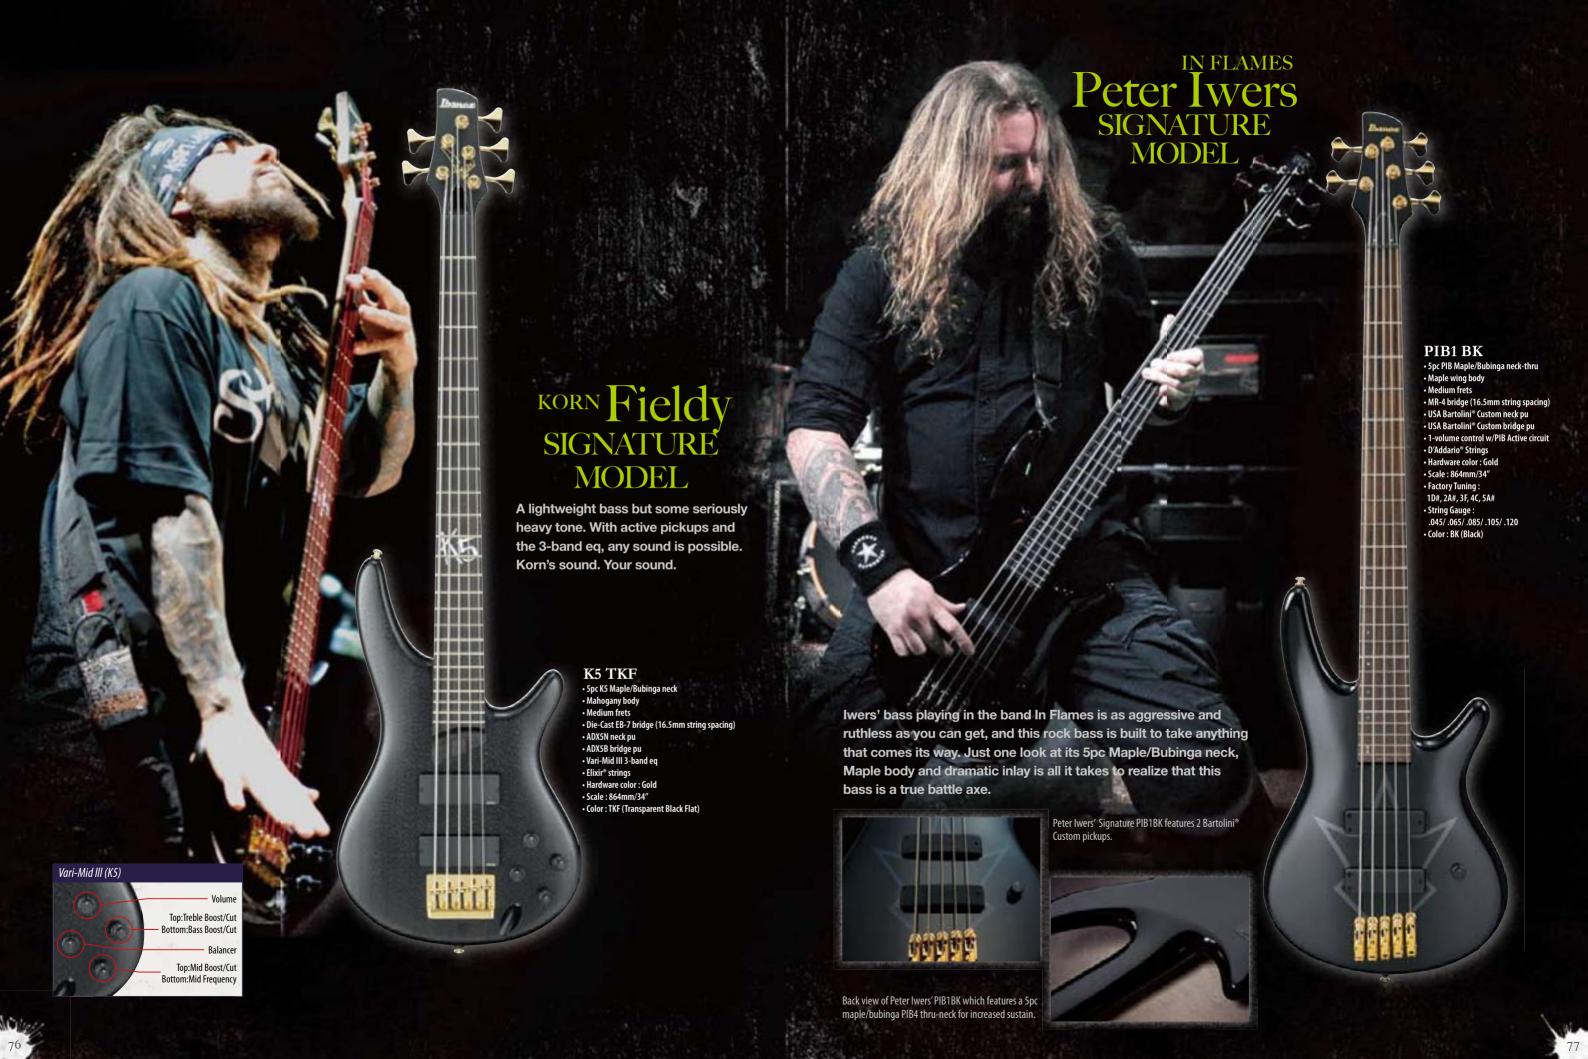

# korn **Munky** SIGNATURE MODELS

With Korn, Munky took a 7-seven string shred machine and turned it into a lowend bone crusher. His signature beast, The APEX, despite its lofty name, represents the darkness lurking at the bottom of the deepest well and harnesses the power at the lowest point of the pendulum.

### APEX1 BBK

- Spc APEX Maple/Wenge neck Prestige
   Mahogany body
   Jumbo frets

- Lo-Pro Edge 7 bridge w/U-bar • DiMarzio® Paf 7® (H) neck pu
- DiMarzio® Paf 7® (H) bridge pu
   Hardware color: Powder Cosmo
- Scale : 648mm/25.5"
- Factory tuning: 1D, 2A, 3F, 4C, 5G, 6D, 7A

..... **CERTIFIE** 

- String gauge : .010/ .013/ .017/ .026/ .036/ .046/ .054 • Color: BBK (Biker's Black)

### • DiMarzio® Paf 7® (H) bridge pu • Hardware color: Powder Cosmo • Scale: 648mm/25.5"

• Tone Pros® 7 bridge

**APEX2 GSF** 

• 5pc Wizard II Maple neck Mahogany body
 Jumbo frets

• DiMarzio® Paf 7® (H) neck pu

- Factory tuning: 1D, 2A, 3F, 4C, 5G, 6D, 7A
- String gauge: .010/ .013/ .017/.026/ .036/ .046/ .054 Color: GSF (Green Shadow Flat)

around, while still maintaining perfect tuning stability. Lightning fast fretboard work is no problem with the Wizard neck, flat fingerboard and jumbs frote. RG Tremolo models stand up to the most abusive whammy bar users and jumbo frets.