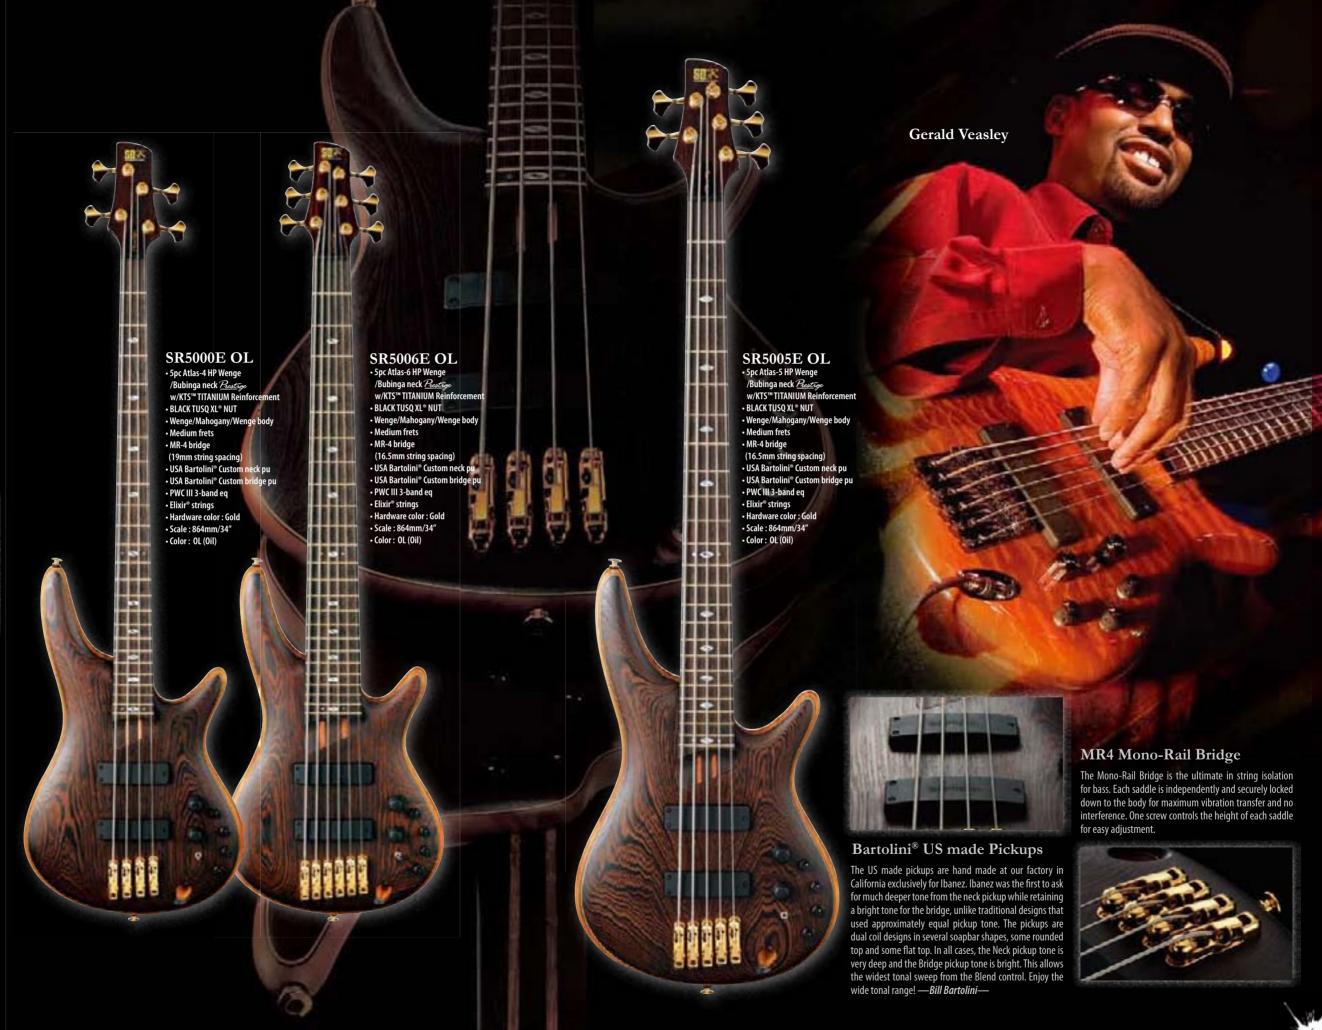

### **CRAFTED BY JAPANESE FINEST LUTHIERS**

The SR Prestige is the pinnacle of playing comfort, smart design and Japanese craftsmanship. All SR Prestige models are "Made in Japan" by the finest Ibanez craftsmen and from top-of-theline components. They feature the Mono-Rail bridge design, with complete string-to-string isolation so that each string vibrates without interference from other strings, the newly developed Power Curve III EQ for vitalizing the low-end and midrange tones, and the same classic slim neck that has become an industry standard over the past 20 years.

# Power Curve III EQ on SR Prestige

The Power Curve III 3-band EQ was developed specifically for our new SR Prestige line. The Mid Q control makes adjustment of the core of your bass – the mids – extremely simple, and the +/-12dB EQ variable range enables a more natural sounding bass tone. Equipped with an EQ On/Off switch that outputs directly from the Bartolini® pickup.