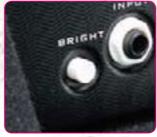

### **Vibe Control**

Control tonal character from creamy vintage sounds to modern sounds. Also, the On/Off push switch allows you to change playing character, from walking to picking and/or slapping, instantly. (On/off can be controlled by optional IFS2X footswitch.)