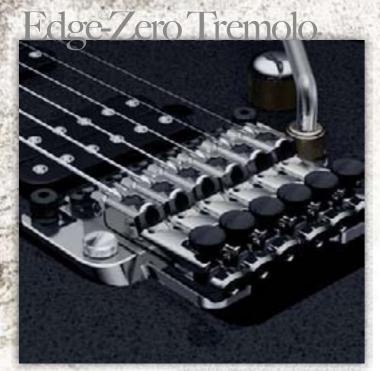

### **ZR-2 TREMOLO**

The ZR-2 is a revolutionary tremolo system. It plays incredibly smooth through the use of its ball bearing mechanism. This also keeps the string action constant, even during the most rigorous tremolo use. The top side features a smooth finish for total hand comfort, and the tremolo arm snaps in for quick setup.

### **ZPS3 ZERO** POINT SYSTEM

Ken Susi

Unearth

The ZPS3 is the next stage of zero point systems. Made of lightweight Duralumin, the addition of two outer springs makes the guitar easier to tune and provides much greater tuning stability. If you prefer a full floating tremolo setup, simply remove the stop bar.