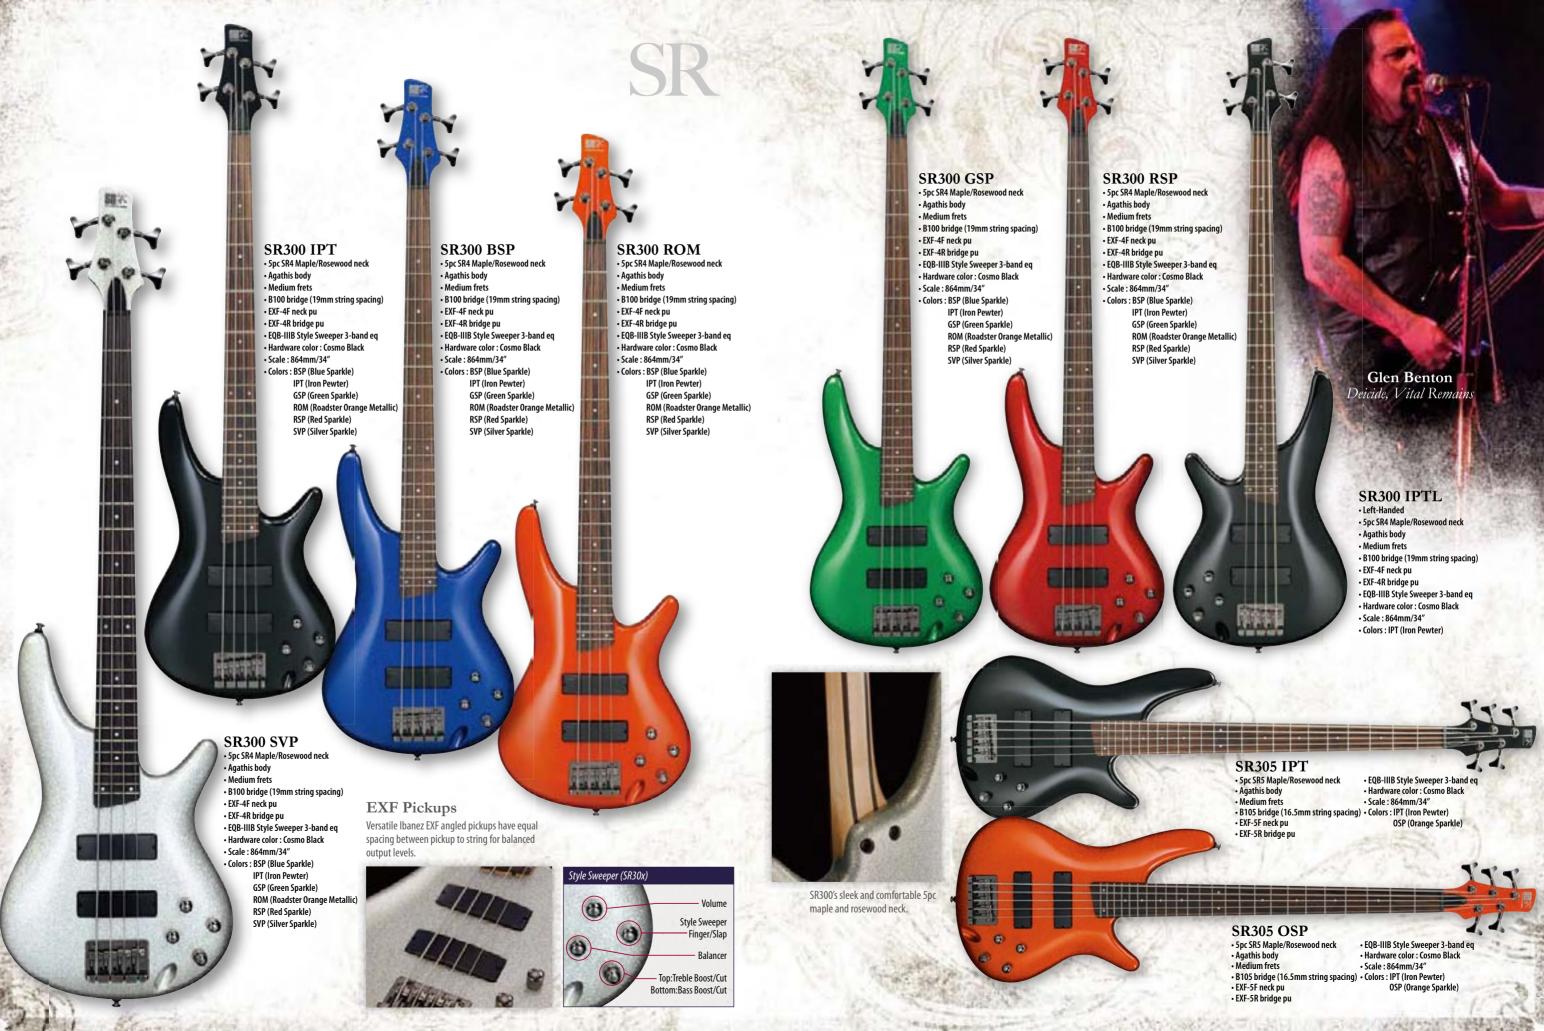

Since 1987, musicians all over the world have come to know the playing comfort and unique sound of the SR bass. This year's lineup includes a wide array of options sure to fit just about any style of music. With 3-band EQ and its newly developed Mid-Frequency Select switch, or the Style Sweeper 3-band EQ controls, the SR basses can produce any sound you require.

#### **EQB-IIIS EQ**

In addition to 3-band EQ, the SR is now equipped with a mid-frequency select switch, enabling you to instantly select 250Hz and 600Hz — the heart of the mid zone — for a more dynamic and ideal tone.