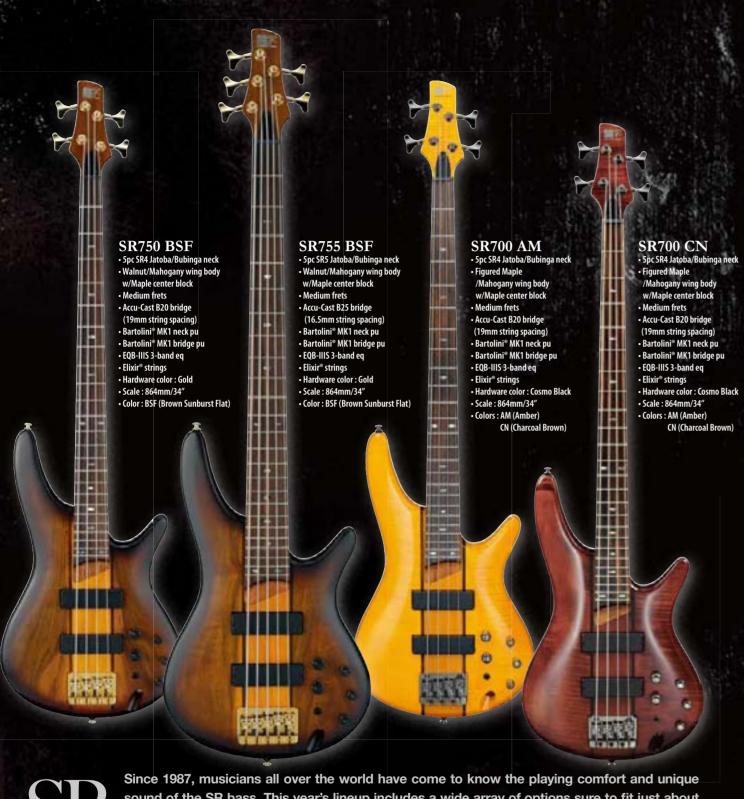

Since 1987, musicians all over the world have come to know the playing comfort and unique sound of the SR bass. This year's lineup includes a wide array of options sure to fit just about any style of music. With 3-band EQ and its newly developed Mid-Frequency Select switch, or the Style Sweeper 3-band EQ controls, the SR basses can produce any sound you require.

### Jatoba/Bubinga Slim Neck

Coupling Jatoba with Bubinga has made the neck strong and stable despite its thinness.

#### **EQB-IIIS EQ**

In addition to 3-band EQ, the SR is now equipped with a mid-frequency select switch, enabling you to instantly select 250Hz and 600Hz — the heart of the mid zone — for a more dynamic and ideal tone.