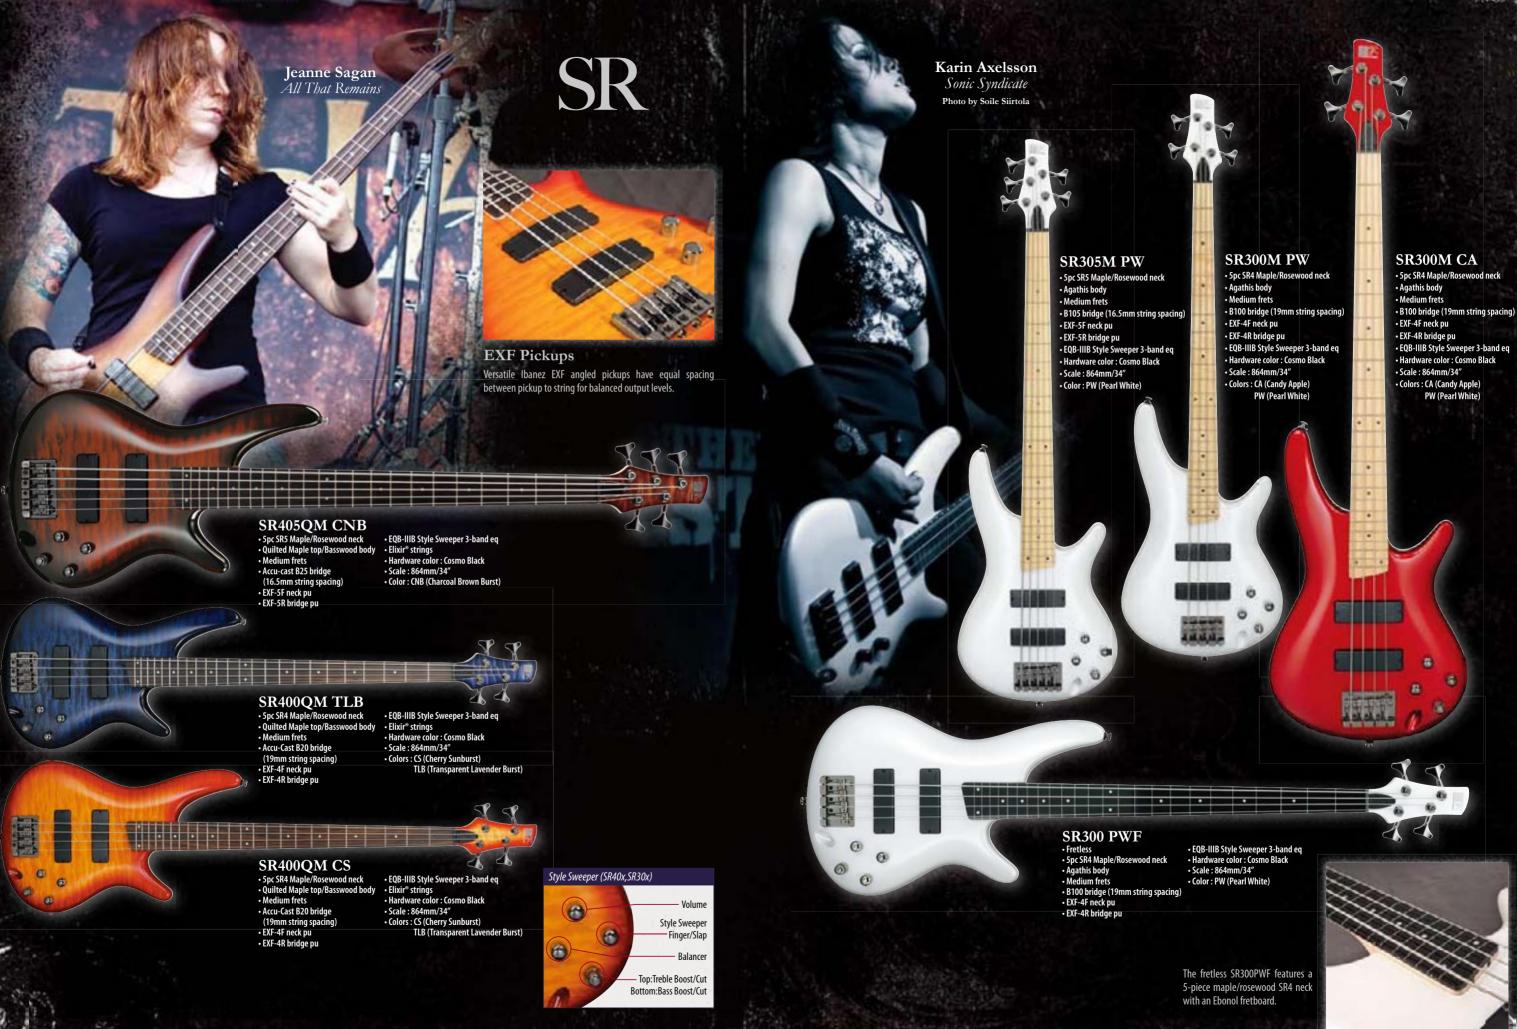

# SR Prestage

### **CRAFTED BY JAPANESE FINEST LUTHIERS**

The SR Prestige is the pinnacle of playing comfort, smart design and Japanese craftsmanship. All SR Prestige models are "Made in Japan" by the finest Ibanez craftsmen and from top-of-theline components. They feature the Mono-Rail bridge design, with complete string-to-string isolation so that each string vibrates without interference from other strings, the newly developed Power Curve III EQ for vitalizing the low-end and midrange tones, and the same classic slim neck that has become an industry standard over the past 20 years.

# Power Curve III EQ on SR Prestige

The Power Curve III 3-band EQ was developed specifically for our new SR Prestige line. The Mid Q control makes adjustment of the core of your bass – the mids – extremely simple, and the +/-12dB EQ variable range enables a more natural sounding bass tone. Equipped with an EQ On/Off switch that outputs directly from the Bartolini® pickup.

SRA

Introducing the SRA, our newest, affordable addition to the SR line. We forged the "Slim & Fast" of the SR with the "Heavy Bottom" of the SRX and got a new monster. The EMG® HZ pickups are onboard, for smoother attack and a flatter high end. From classic rock to heavy metal, these pickups perform. The 500 series features beautiful quilted maple tops, with EQB-3C 3-band eq. SRAs are the perfect answer for players who want heavy sound without the heavy price.

Since 1987, musicians all over the world have come to know the playing comfort and unique sound of the SR bass. This year's lineup includes a wide array of options sure to fit just about any style of music. With 3-band EQ and its newly developed Mid-Frequency Select switch, or the Style Sweeper 3-band EQ controls, the SR basses can produce any sound you require.