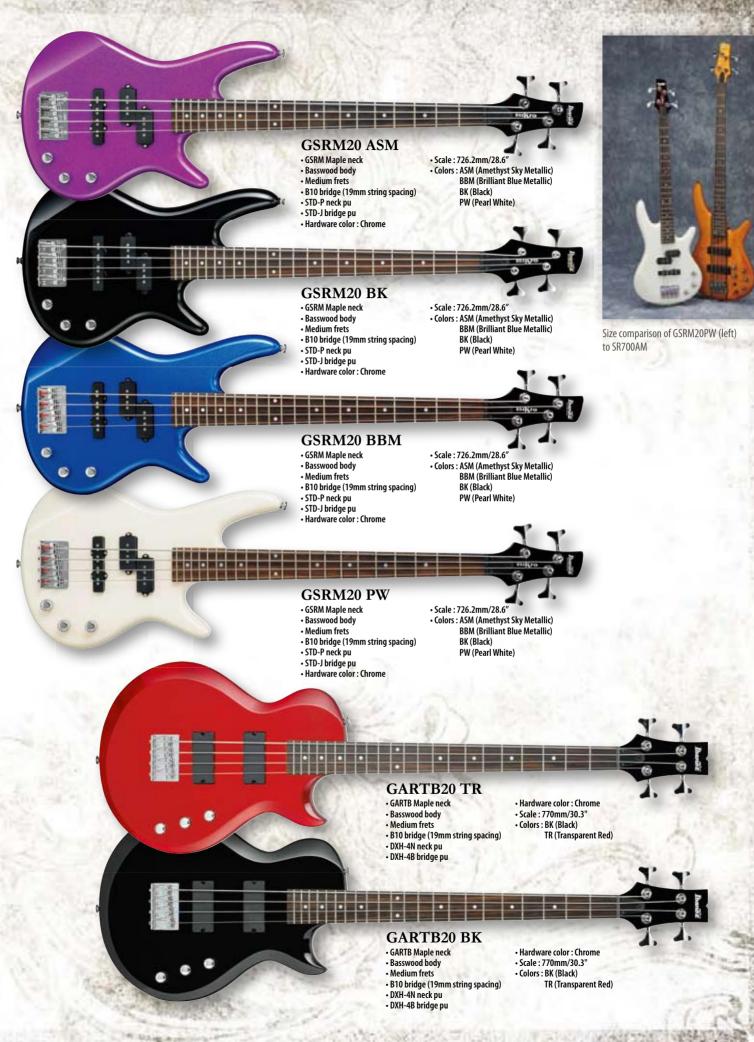

- String Gauge : .050/.070/.085/.105
- Color : IV (Ivory) TBR (Transparent Brown)

数回回

2010

warm, smooth sound of a vintage bass.

GIO

The GIO series was developed for players who want Ibanez quality in a more affordable package. Whether you're a beginner looking for your first bass guitar, or a working pro looking for a good backup for your main axe, Ibanez GSR and GSR Mikro basses deliver. And now Ibanez features the GARTB, extending the range of options for players at all levels.

GSRs offer famous Soundgear sleekness, comfort, tone, and playability, and the GSR Mikro basses are for anyone who needs a compact axe or the comfort of a smaller neck (especially young rockers). The new GARTB brings classic single-cutaway style into play, for a more distinctive look along with affordability.