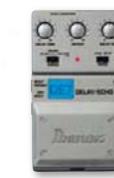

AD9

**Analog Delay** 

The Ibanez AD9 Analog Delay Effect Pedal uses a compander with pre- and de-emphasis for an exceptionally clean delay. Time and level controls allow mixing between dry and delayed signals. Repeat control lets you adjust the number of repeats without runaway. 2 outputs enable dry and delayed signals to be routed separately.