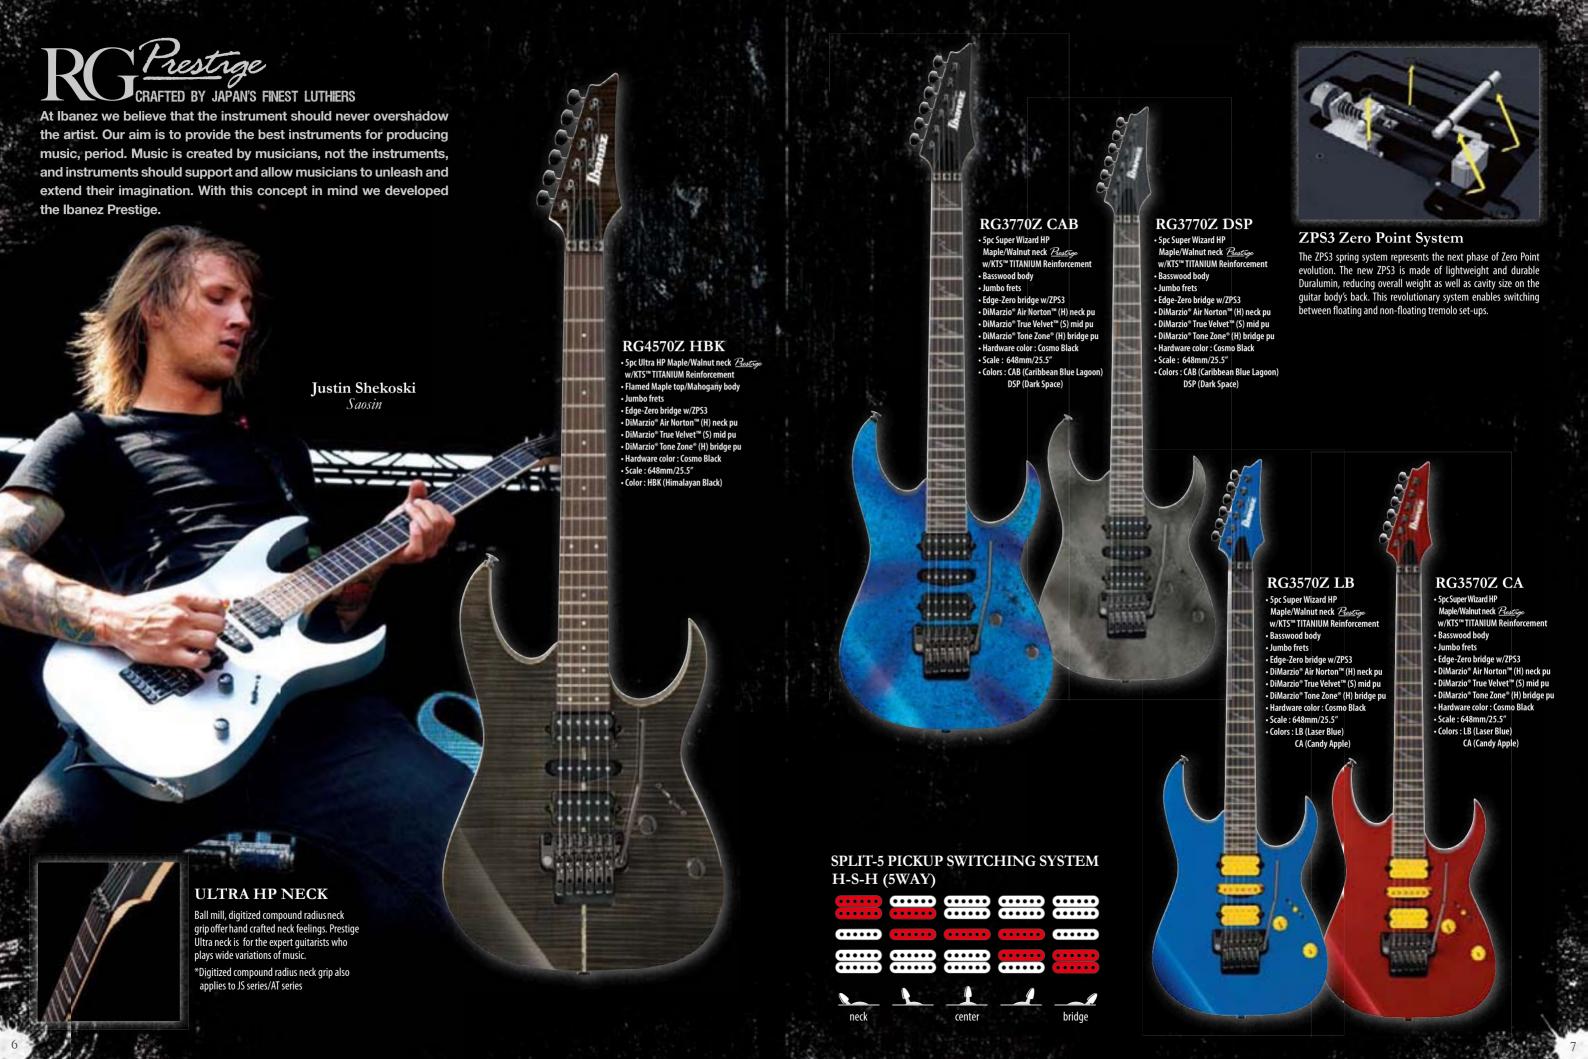

### **ZPS3 ZERO** POINT SYSTEM

Ken Susi

Unearth

The ZPS3 is the next stage of zero point systems. Made of lightweight Duralumin, the addition of two outer springs makes the guitar easier to tune and provides much greater tuning stability. If you prefer a full floating tremolo setup, simply remove the stop bar.