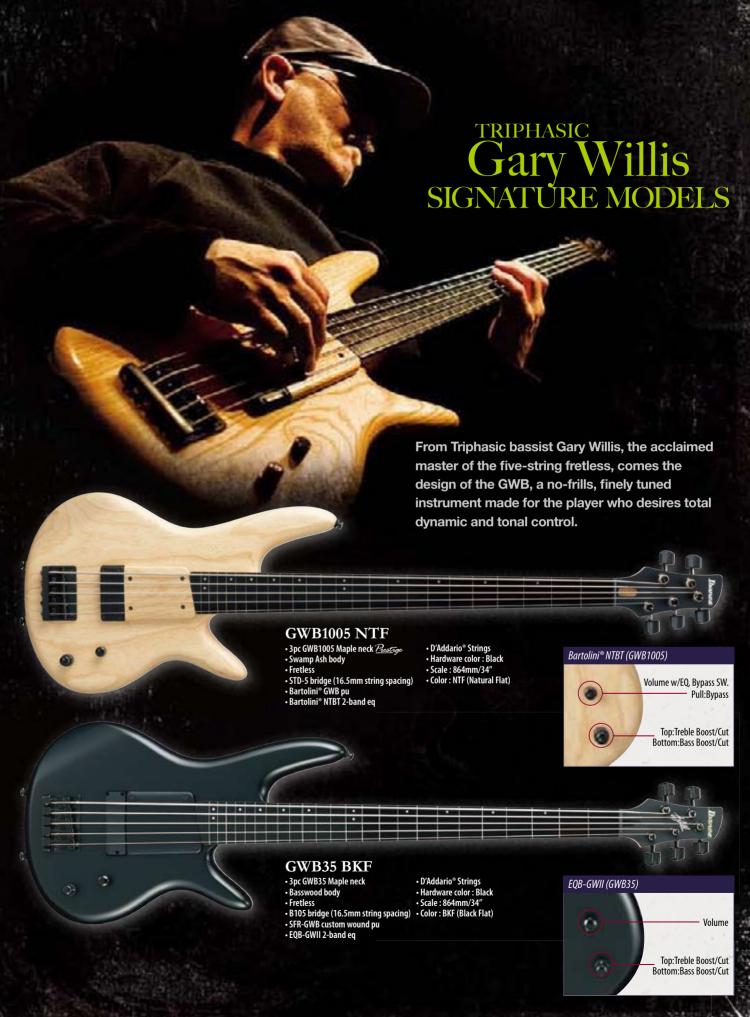

"Made in Japan" by the finest Ibanez craftsmen and from top-of-theline components. They feature the Mono-Rail bridge design, with complete string-to-string isolation so that each string vibrates without interference from other strings, the newly developed Power Curve III EQ for vitalizing the low-end and midrange tones, and the same classic slim neck that has become an industry standard over the past 20 years.



# Power Curve III EQ on SR Prestige

The Power Curve III 3-band EQ was developed specifically for our new SR Prestige line. The Mid Q control makes adjustment of the core of your bass – the mids – extremely simple, and the +/-12dB EQ variable range enables a more natural sounding bass tone. Equipped with an EQ On/Off switch that outputs directly from the Bartolini® pickup.











SRA

Introducing the SRA, our newest, affordable addition to the SR line. We forged the "Slim & Fast" of the SR with the "Heavy Bottom" of the SRX and got a new monster. The EMG® HZ pickups are onboard, for smoother attack and a flatter high end. From classic rock to heavy metal, these pickups perform. The 500 series features beautiful quilted maple tops, with EQB-3C 3-band eq. SRAs are the perfect answer for players who want heavy sound without the heavy price.









Since 1987, musicians all over the world have come to know the playing comfort and unique sound of the SR bass. This year's lineup includes a wide array of options sure to fit just about any style of music. With 3-band EQ and its newly developed Mid-Frequency Select switch, or the Style Sweeper 3-band EQ controls, the