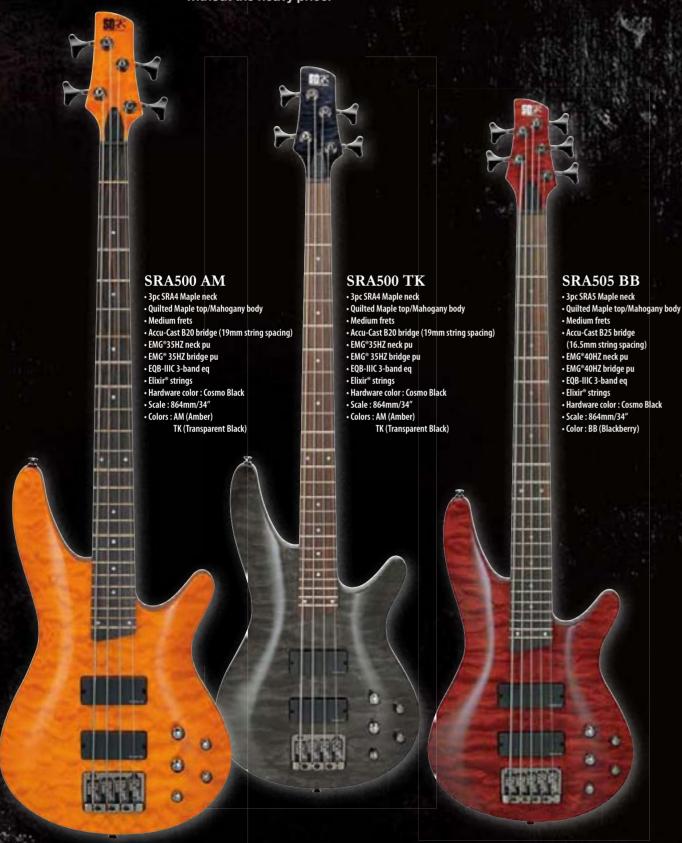

SRA

Introducing the SRA, our newest, affordable addition to the SR line. We forged the "Slim & Fast" of the SR with the "Heavy Bottom" of the SRX and got a new monster. The EMG® HZ pickups are onboard, for smoother attack and a flatter high end. From classic rock to heavy metal, these pickups perform. The 500 series features beautiful quilted maple tops, with EQB-3C 3-band eq. SRAs are the perfect answer for players who want heavy sound without the heavy price.