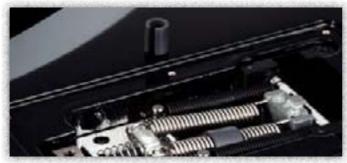

### **ZR-2 TREMOLO**

The ZR-2 is a revolutionary tremolo system. It plays incredibly smooth through the use of its ball bearing mechanism. This also keeps the string action constant, even during the most rigorous tremolo use. The top side features a smooth finish for total hand comfort, and the tremolo arm snaps in for quick setup.

### **ZPS3 ZERO** POINT SYSTEM

Ken Susi

Unearth

The ZPS3 is the next stage of zero point systems. Made of lightweight Duralumin, the addition of two outer springs makes the guitar easier to tune and provides much greater tuning stability. If you prefer a full floating tremolo setup, simply remove the stop bar.