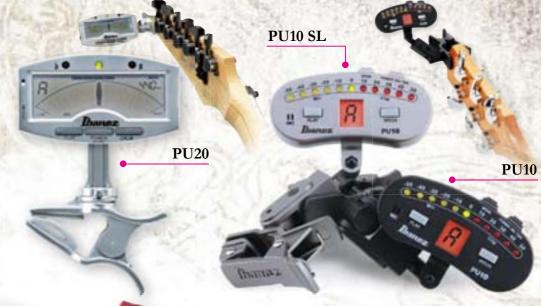

When you make 6-string, 7-string and 8-string guitars for players who use all kinds of alternate tunings, you'd better be very serious about tuning. We are. Our wide variety of compact tuners offer strict accuracy, easy operation and our famous lbanez reliability.

### Clip Tuner

Both Ibanez clip tuners, PU20 and PU10, are designed to tune electric and acoustic guitars, basses, violins, banjos, mandolins, and more without interference from ambient room noise. It does it all without the use of wires, microphones or pickups. Tuning in noisy environments is a snap because the unique, flexible clamp actually feels the instrument's vibration instead of relying on sound. PU20 features backlit large LCD display for maximum visibility even in the dark stage. PU10 features the 4 hinges that allow a perfect view of the tuner's LED display from nearly any angle.

The GU1 is the first guitar/bass auto tuner with strobe display mode. Strobe pattern flashes in a circular motion when you're in tune. Also includes regular needle display mode function. Simple operation, good for beginners also.