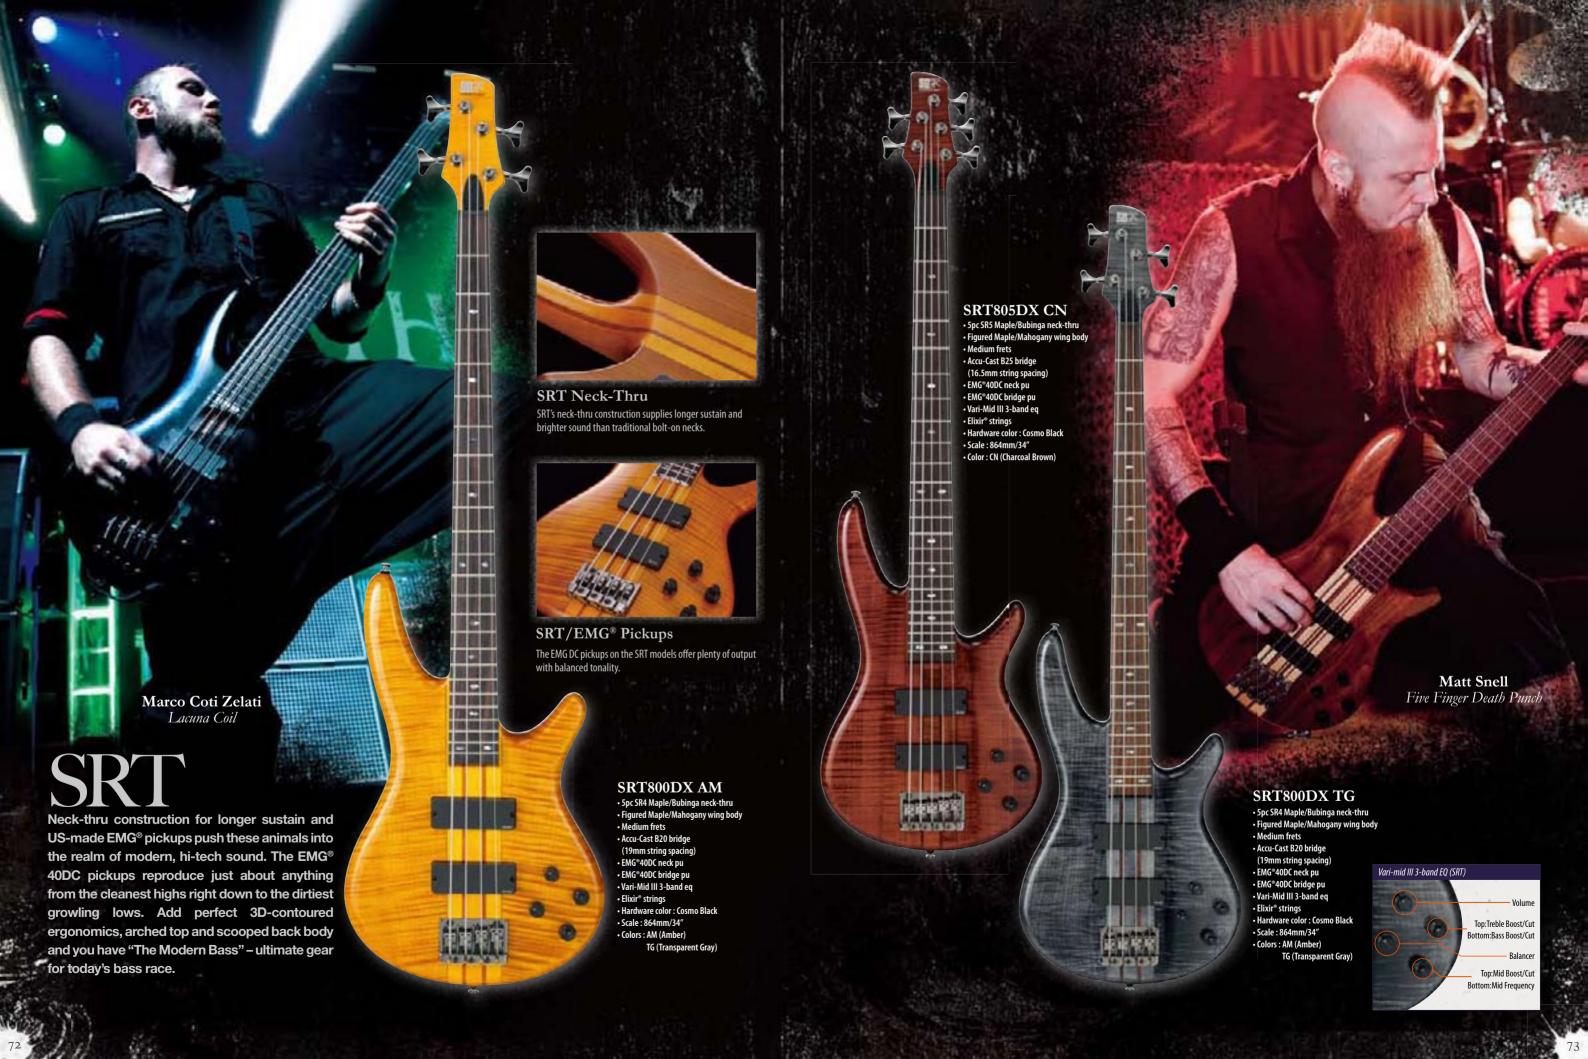

ade in Japan" by the finest Ibanez craftsmen and from top-of-theline components. They feature the Mono-Rail bridge design, with complete string-to-string isolation so that each string vibrates without interference from other strings, the newly developed Power Curve III EQ for vitalizing the low-end and midrange tones, and the same classic slim neck that has become an industry standard over the past 20 years.



# Power Curve III EQ on SR Prestige

The Power Curve III 3-band EQ was developed specifically for our new SR Prestige line. The Mid Q control makes adjustment of the core of your bass – the mids – extremely simple, and the +/-12dB EQ variable range enables a more natural sounding bass tone. Equipped with an EQ On/Off switch that outputs directly from the Bartolini® pickup.











SRA

Introducing the SRA, our newest, affordable addition to the SR line. We forged the "Slim & Fast" of the SR with the "Heavy Bottom" of the SRX and got a new monster. The EMG® HZ pickups are onboard, for smoother attack and a flatter high end. From classic rock to heavy metal, these pickups perform. The 500 series features beautiful quilted maple tops, with EQB-3C 3-band eq. SRAs are the perfect answer for players who want heavy sound without the heavy price.









Since 1987, musicians all over the world have come to know the playing comfort and unique sound of the SR bass. This year's lineup includes a wide array of options sure to fit just about any style of music. With 3-band EQ and its newly developed Mid-Frequency Select switch, or the Style Sweeper 3-band EQ controls, the SR