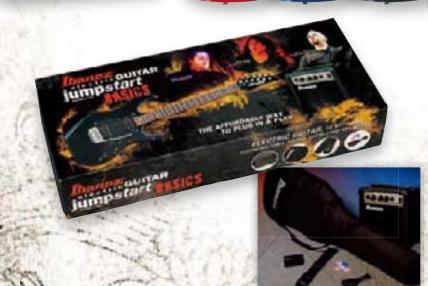

# Jumpstart

When we say "Everything you need to get out and gig," we mean everything - amp, axe, accessories. All it takes is you and your desire to make your dreams real to get out of the audience and up on stage where you belong.

## IJX121 - Jumpstart-

Features GRG121EX electric guitar and Jumpstart guitar Package Accessories.

### **Amplifier**

15 watt dedicated guitar amp w/reverb

### Package Accessories

- Headphones
- Electronic Tuner
- Gig Bag
- Guitar Strap

- Chord Chart Poster

**GRG121EX BKN** 

Features GRX40 electric guitar and Jumpstart guitar Package Accessories.