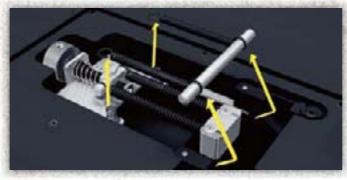

### **ZR-2 TREMOLO**

The ZR-2 is a revolutionary tremolo system. It plays incredibly smooth through the use of its ball bearing mechanism. This also keeps the string action constant, even during the most rigorous tremolo use. The top side features a smooth finish for total hand comfort, and the tremolo arm snaps in for quick setup.

### **ZPS3 ZERO** POINT SYSTEM

Ken Susi

Unearth

The ZPS3 is the next stage of zero point systems. Made of lightweight Duralumin, the addition of two outer springs makes the guitar easier to tune and provides much greater tuning stability. If you prefer a full floating tremolo setup, simply remove the stop bar.