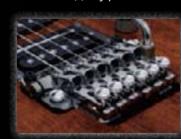

### **ZR-2 TREMOLO**

The ZR-2 is a revolutionary tremolo system. It plays incredibly smooth through the use of its ball bearing mechanism. This also keeps the string action constant, even during the most rigorous tremolo use. The top side features a smooth finish for total hand comfort, and the tremolo arm snaps in for quick setup.

### **ZPS3 ZERO** POINT SYSTEM

Ken Susi

Unearth

The ZPS3 is the next stage of zero point systems. Made of lightweight Duralumin, the addition of two outer springs makes the guitar easier to tune and provides much greater tuning stability. If you prefer a full floating tremolo setup, simply remove the stop bar.