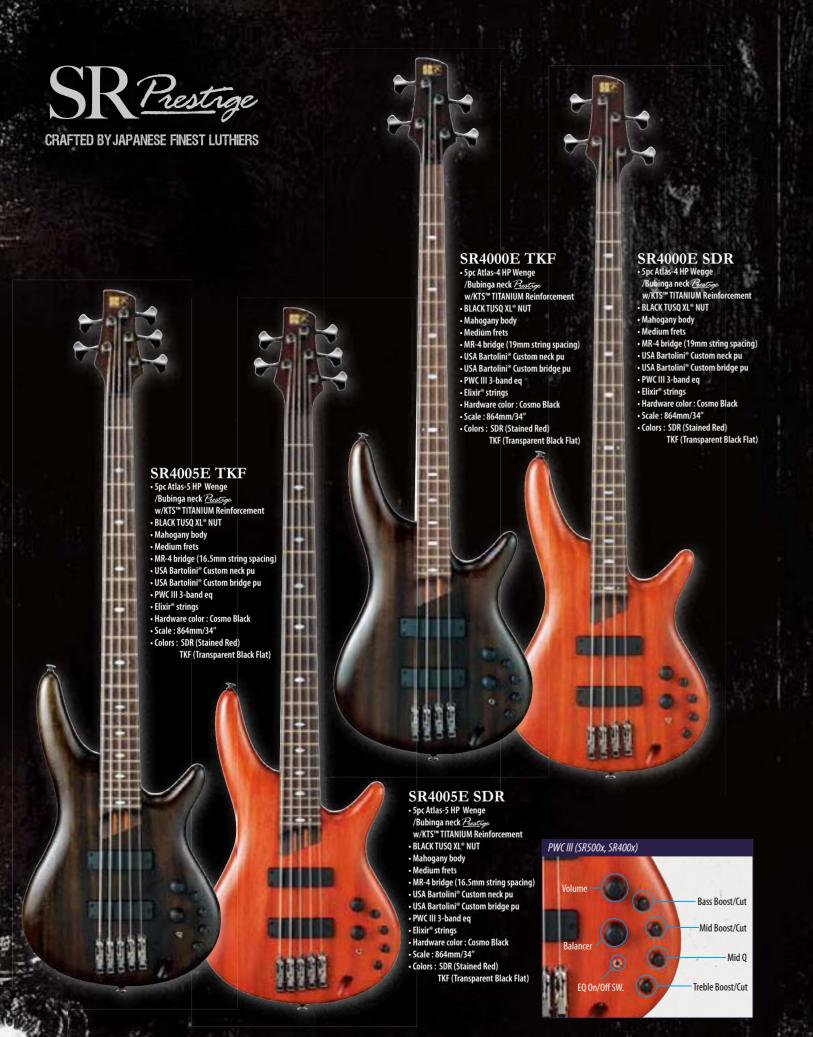

# SR Prestage

### **CRAFTED BY JAPANESE FINEST LUTHIERS**

The SR Prestige is the pinnacle of playing comfort, smart design and Japanese craftsmanship. All SR Prestige models are "Made in Japan" by the finest Ibanez craftsmen and from top-of-theline components. They feature the Mono-Rail bridge design, with complete string-to-string isolation so that each string vibrates without interference from other strings, the newly developed Power Curve III EQ for vitalizing the low-end and midrange tones, and the same classic slim neck that has become an industry standard over the past 20 years.

# Power Curve III EQ on SR Prestige

The Power Curve III 3-band EQ was developed specifically for our new SR Prestige line. The Mid Q control makes adjustment of the core of your bass – the mids – extremely simple, and the +/-12dB EQ variable range enables a more natural sounding bass tone. Equipped with an EQ On/Off switch that outputs directly from the Bartolini® pickup.