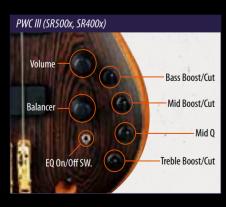

# Power Curve III EQ on SR Prestige

The Power Curve III 3-band EQ was developed specifically for our new SR Prestige line. The Mid Q control makes adjustment of the core of your bass – the mids – extremely simple, and the +/-12dB EQ variable range enables a more natural sounding bass tone. Equipped with an EQ On/Off switch that outputs directly from the Bartolini® pickup.