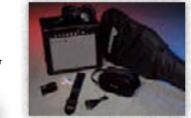

## IJX121 - Jumpstart-

Features GRG121EX electric guitar and Jumpstart guitar Package Accessories.

### **Amplifier**

15 watt dedicated guitar amp w/reverb

### Package Accessories

- Headphones
- Electronic Tuner
- Gig Bag
- Guitar Strap

- Chord Chart Poster

**GRG121EX BKN** 

Features GRX40 electric guitar and Jumpstart guitar Package Accessories.