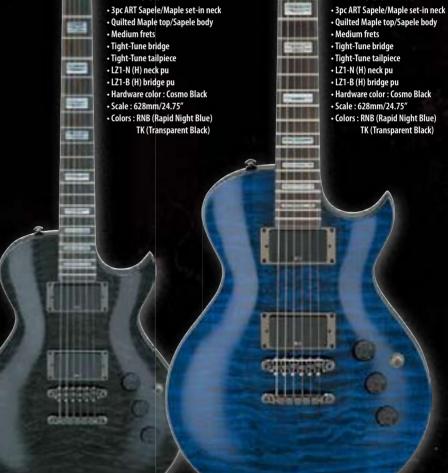

or modern metal. The mahogany body is capable of producing the warm tones of yesterday, while the active low-impedance pickups can handle massive volume levels with very little noise.



### **AUTO TRIM TUNER OF** ART600

Smart design cuts the excess string after you re-string and tune up - no extra cutting tool needed.



### TIGHT-TUNE BRIDGE & **TAILPIECE**

Solid as a rock, the Tight-Tune bridge and tailpiece were designed to lock down securely and prevent any kind of wobble or movement. Each saddle is locked into the base plate, and the bridge is anchored by stud bolts into the guitar body. Studs are also locked onto the base plate for maximum transfer of string vibration



### SINGLE CUTAWAY & TRADITIONAL NECK HEEL

Sleek, classic cutaway and neck heel style.





1.8

1757

C2223













FR Prestage
CRAFTED BY JAPAN'S FINEST LUTHIERS

Peter Goemaere

efan Keller

Neaera

The FR first appeared in 2008. With a simple and uncompromising design, the FR is a chameleon when it comes to musical genres. The ash body brings more punch to the midrange tones, while the Tight-End bridge provides maximum string vibration and playing comfort.



### **TIGHT-END BRIDGE**

The Tight-End bridge integrates every aspect of the bridge design in rigidness and accuracy. Saddles are firmly locked onto the base plate for maximum string vibration, and remain perfectly linear during intonation adjustment for the most accurate set up. The saddle height can be adjusted individually by one screw. Also, the top side of the bridge is smooth finished. So if you play hard, the Tight-End bridge