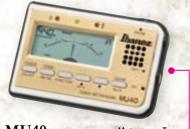

MU40 Metronome Tuner
The dual purpose Ibanez MU40 Tuner/Metronome

indicates pitch with both an LCD needle display plus red flat and sharp LEDS plus a green in-tune LED. Designed for electric guitars, basses and acoustic instruments. Built-in metronome with speaker, mute switch, and headphone input. Ideal for teachers and students.