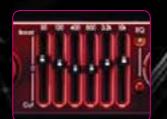

### 6 Band Graphic EQ

Promethean series amps feature 6-band Graphic EQ that allows you to make precise tonal adjustment in any type of environment. Each frequency is carefully selected to be the most demanded by bass players. The 6-band EQ can be bypassed by a selected switch.