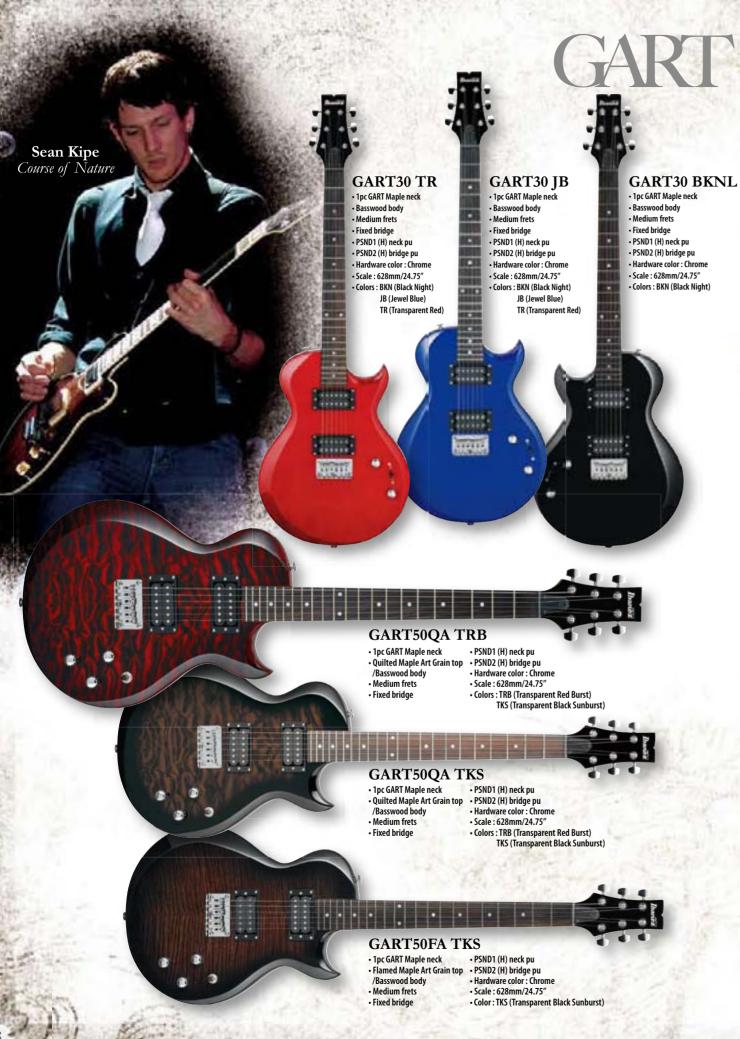

n metal. The mahogany body is capable of producing the warm tones of yesterday, while the active low-impedance pickups can handle massive volume levels with very little noise.



### **AUTO TRIM TUNER OF** ART600

Smart design cuts the excess string after you re-string and tune up - no extra cutting tool needed.



### TIGHT-TUNE BRIDGE & **TAILPIECE**

Solid as a rock, the Tight-Tune bridge and tailpiece were designed to lock down securely and prevent any kind of wobble or movement. Each saddle is locked into the base plate, and the bridge is anchored by stud bolts into the guitar body. Studs are also locked onto the base plate for maximum transfer of string vibration



### SINGLE CUTAWAY & TRADITIONAL NECK HEEL

Sleek, classic cutaway and neck heel style.





1.8

1757

C2223













FR Prestage
CRAFTED BY JAPAN'S FINEST LUTHIERS

Peter Goemaere

efan Keller

Neaera

The FR first appeared in 2008. With a simple and uncompromising design, the FR is a chameleon when it comes to musical genres. The ash body brings more punch to the midrange tones, while the Tight-End bridge provides maximum string vibration and playing comfort.



### **TIGHT-END BRIDGE**

The Tight-End bridge integrates every aspect of the bridge design in rigidness and accuracy. Saddles are firmly locked onto the base plate for maximum string vibration, and remain perfectly linear during intonation adjustment for the most accurate set up. The saddle height can be adjusted individually by one screw. Also, the top side of the bridge is smooth finished. So if you play hard, the Tight-End bridge will fo