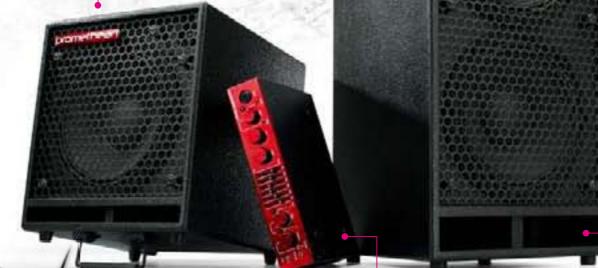

### Ibanez Bass Amplifiers

One might never imagine that a small amp could produce big sound, but in terms of the Ibanez Promethean Bass amp series, that is not the case. The Promethean series amp is designed for busy working musicians who travel around from one venue to the next. Within its compact body, the Promethean features CRITICAL functions in order to deal with various situations and requirements in a live environment. It also gets LOUD!!! The working musician has it easy with the Promethean amp, a dependable workhorse of an amp.

### Detachable Amp Head (P5110/P5210)

The P5110 and P5210 amp head can be easily detached without any tools. Due to its compact size, it's efficient to take it out anywhere you need to go.