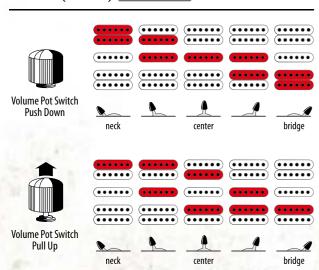

### TRUE-DUOTM PICK-UPS

SAS32 models are the first Ibanez guitars to offer True-Duo pickups in dual humbucker configuration.

You want versatility? The SA adapts to any genre of music for clean rhythm, crunchy blues or even hard-driving riffs and solos. It also offers a variety of looks such as metal-like solid colors or traditional wooden finishes. The SA also makes use of the same Tru-Duo pickup system available on the SV models and the abundant resonance of the SAT-Pro tremolo.

- · Hardware color : Chrome Scale: 648mm/25.5"
- Medium frets • SAT Pro II bridge
- Colors : BK (Black) CN (Charcoal Brown)
- AH6 (H) bridge pu

- 3pc SA Maple neck
- Mahogany body
   Medium frets
- · SAT Pro II bridge
- AH5 (H) neck pu
- (N (Charcoal Brown)

 Scale: 648mm/25.5" Colors : BK (Black)

- 1pc GSA Maple neck Agathis body Medium frets
  - · Hardware color : Chrome • Scale: 648mm/25.5" Colors : JB (Jewel Blue) BKN (Black Night)
- SAT10 bridge PSNDS (S) neck pu
- · PSNDS (S) mid pu
- PSND2 (H) bridge pu