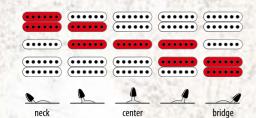

### EGEN PICKUP SWITCHING SYSTEM H-S-H (5WAY) EGEN

### H-S-H (w/True-Duo Blast)

### S-S-H (w/True-Duo Bucker)

### TRUE-DUOTM PICK-UPS

SAS32 models are the first Ibanez guitars to offer True-Duo pickups in dual humbucker configuration.

You want versatility? The SA adapts to any genre of music for clean rhythm, crunchy blues or even hard-driving riffs and solos. It also offers a variety of looks such as metal-like solid colors or traditional wooden finishes. The SA also makes use of the same Tru-Duo pickup system available on the SV models and the abundant resonance of the SAT-Pro tremolo.