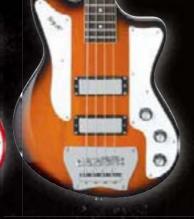

unburst)

### AGB200 IV

- 3pc Artcore Bass Mahogany
- /Maple set-in neck Maple top/back/sides
- Medium frets
- · Gibraltar III bass bridge (19mm string spacing)
- Quik Change III bass tailpiece
- ACHB-2 neck pu
- ACHB-2 bridge pu
- Scale: 770mm/30.3"
- Depth: 43mm at tail
- String Gauge : .050/.070/.085/.105 · Color : IV (Ivory)
  - TBR (Transparent Brown)



#### AGB200 TBR • 3pc Artcore Bass Mahogany

- /Maple set-in neck Maple top/back/sides
- Medium frets
- Gibraltar III bass bridge
- (19mm string spacing) • Quik Change III bass tailpiec
- ACHB-2 neck pu
- ACHB-2 bridge pu
- Hardware color : Gold
- Scale: 770mm/30.3"
- • Depth: 43mm at tail

- String Gauge : .050/.070/.085/.105
- Color : IV (Ivory) TBR (Transparent Brown)



数回回

2010



warm, smooth sound of a vintage bass.











GIO

The GIO series was developed for players who want Ibanez quality in a more affordable package. Whether you're a beginner looking for your first bass guitar, or a working pro looking for a good backup for your main axe, Ibanez GSR and GSR Mikro basses deliver. And now Ibanez features the GARTB, extending the range of options for players at all levels.



GSRs offer famous Soundgear sleekness, comfort, tone, and playability, and the GSR Mikro basses are for anyone who needs a compact axe or the comfort of a smaller neck (especially young rockers). The new GARTB brings classic single-cutaway style into play, for a more distinctive look along with affordability.







### Jumpstart

When we say "Everything you need to get out and gig," we mean everything-amp, axe, accessories. All it t