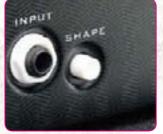

#### Aux/Phones

The included aux input allows you to play along with a connected MP3 or CD player. With headphone out, it's great for bedroom iam sessions or sound check at rehearsal.