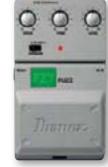

The Ibanez TS9 Tubescreamer is a reissue that's just like the original in so many ways. Same factory, same components, same housing, same famous seasick-green paint, and the same crankin' overdrive that made the original one of the all-time classic pedals. Guitar Player called it the best. Plug it in. Crank it up. You'll hear what all the fuss is about. Tone, drive, and level controls.

0

When it comes to compact effects, nine is the magic number. By popular demand (and the understandably escalating prices of the originals), Ibanez has reissued its popular CS9 chorus featuring the original circuitry. If you missed out on getting one of these classics the first time around, now is your chance.