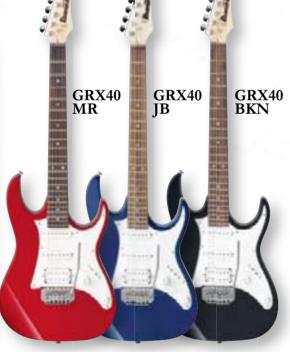

Whether you're a beginner looking for your first electric, or a working pro looking for a good backup for your main axe, the Ibanez GIO series delivers. GRG and GRX guitars feature the same playability, warranty and set-up as our most expensive instruments, but at rock bottom affordable prices.

GRX20Z RD

• 1pc GRX Maple neck

Basswood Body

• PSND1(H) neck pu

• PSND2(H) bridge pu

• Scale: 648mm/25.5"

Also Available

· Hardware color : Chrome

Colors: BKN(Black Night)

Left-handed in BKN finish

JB (Jewel Blue) RD (Red)

Medium frets

• FAT6 bridge

GRX20Z JB

• 1pc GRX Maple neck

• PSND1(H) neck pu

• PSND2(H) bridge pu

• Scale : 648mm/25.5"

· Hardware color : Chrome

Colors: BKN(Black Night)

RD (Red) • Also Available

Left-handed in BKN finish

JB (Jewel Blue)

Basswood Body