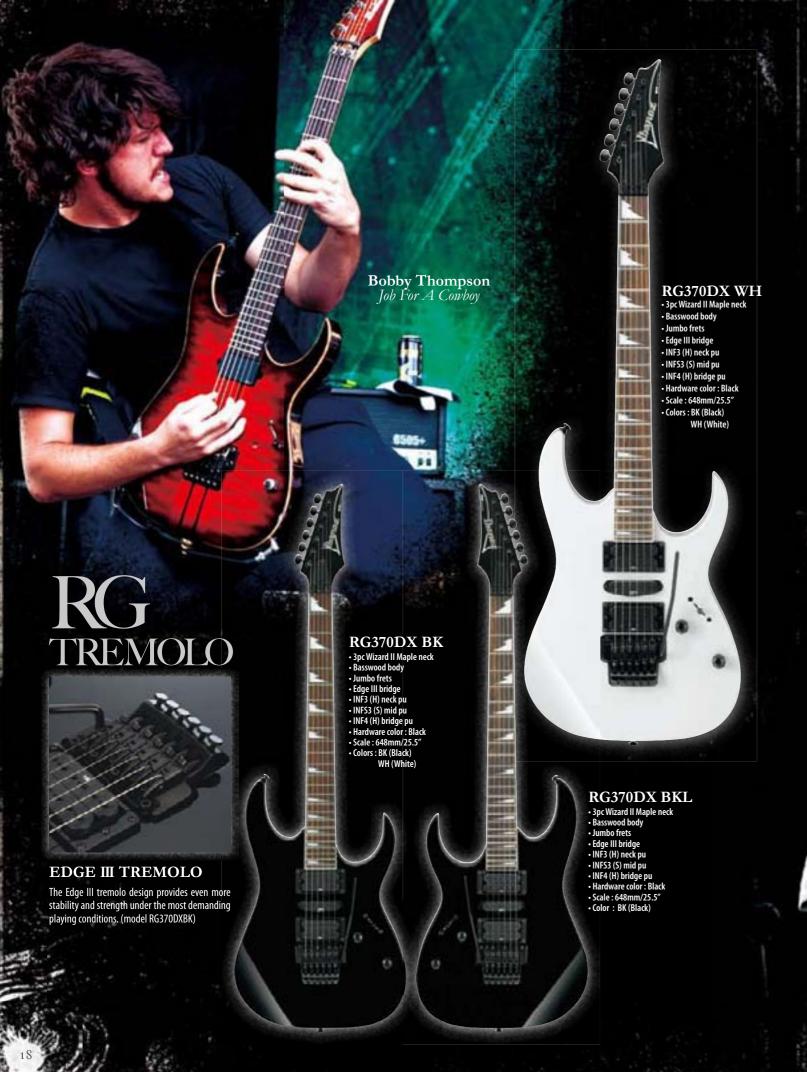

## RGTREMOLO RG350MDX BK • 3pc Wizard || Maple neck RG350DX WH • 3pc Wizard II Maple neck Basswood body Basswood body Jumbo frets Jumbo frets • Edge III bridge • INF3 (H) neck pu • Edge III bridge • INF3 (H) neck pu • INFS3 (S) mid pu • INFS3 (S) mid pu • INF4 (H) bridge pu • INF4 (H) bridge pu • Hardware color : Black • Hardware color : Black • Scale : 648mm/25.5" • Scale : 648mm/25.5" • Color : BK (Black) • Color : WH (White) Trent Hafdahl After the Burial RG350M YE • 3pc Wizard II Maple neck • Hardware color : Black • Basswood body • Scale : 648mm/25.5" Jumbo frets Edge III bridge • Color : YE (Yellow) • INF3 (H) neck pu • INF4 (H) bridge pu RG350EX BK • 3pc Wizard II Maple neck • Hardware color : Cosmo Black Basswood body • Scale: 648mm/25.5" Jumbo frets • Color : BK (Black) • Edge III bridge • INF3 (H) neck pu