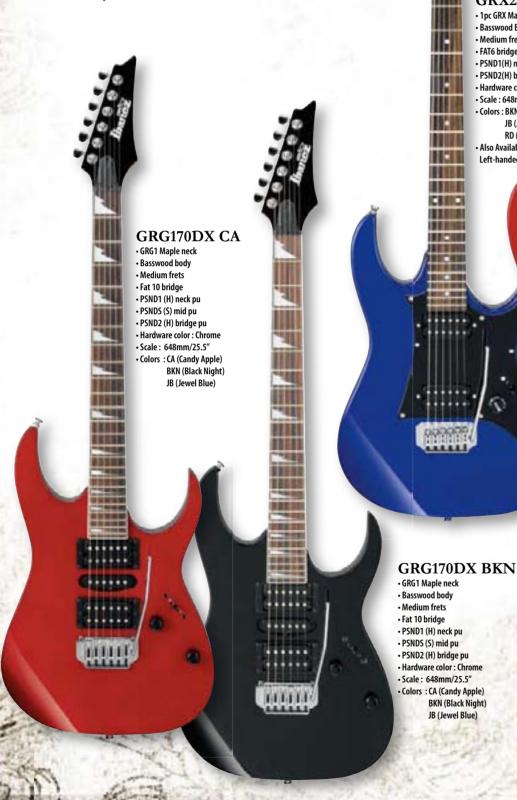

Whether you're a beginner looking for your first electric, or a working pro looking for a good backup for your main axe, the Ibanez GIO series delivers. GRG and GRX guitars feature the same playability, warranty and set-up as our most expensive instruments, but at rock bottom affordable prices.

GRX20Z RD

• 1pc GRX Maple neck

Basswood Body

• PSND1(H) neck pu

• PSND2(H) bridge pu

• Scale: 648mm/25.5"

Also Available

· Hardware color : Chrome

Colors: BKN(Black Night)

Left-handed in BKN finish

JB (Jewel Blue) RD (Red)

Medium frets

• FAT6 bridge

GRX20Z JB

• 1pc GRX Maple neck

• PSND1(H) neck pu

• PSND2(H) bridge pu

• Scale : 648mm/25.5"

· Hardware color : Chrome

Colors: BKN(Black Night)

RD (Red) • Also Available

Left-handed in BKN finish

JB (Jewel Blue)

Basswood Body

Medium frets

• FAT6 bridge

The little Mikro puts out sound way beyond its size - which is why, in just a few short years, it's become one of the most popular guitars in the history of Ibanez. Perfect for young rockers on the way up or seasoned road warriors on the tour bus. The mighty Mikro series includes left-handed models. vibrant colors and maple fretboards inspired by the classic 1987 "Ibanez Rebirth" RGs