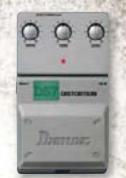

Smash Box

DS7

The most versatile Ibanez distortion peda ever, capable of producing a wide range of smooth, dynamic overdrive tones, From a subtle tonal nudge to walloping rock'n'roll crunch, the DS7 delivers days of sustain and gobs of gain