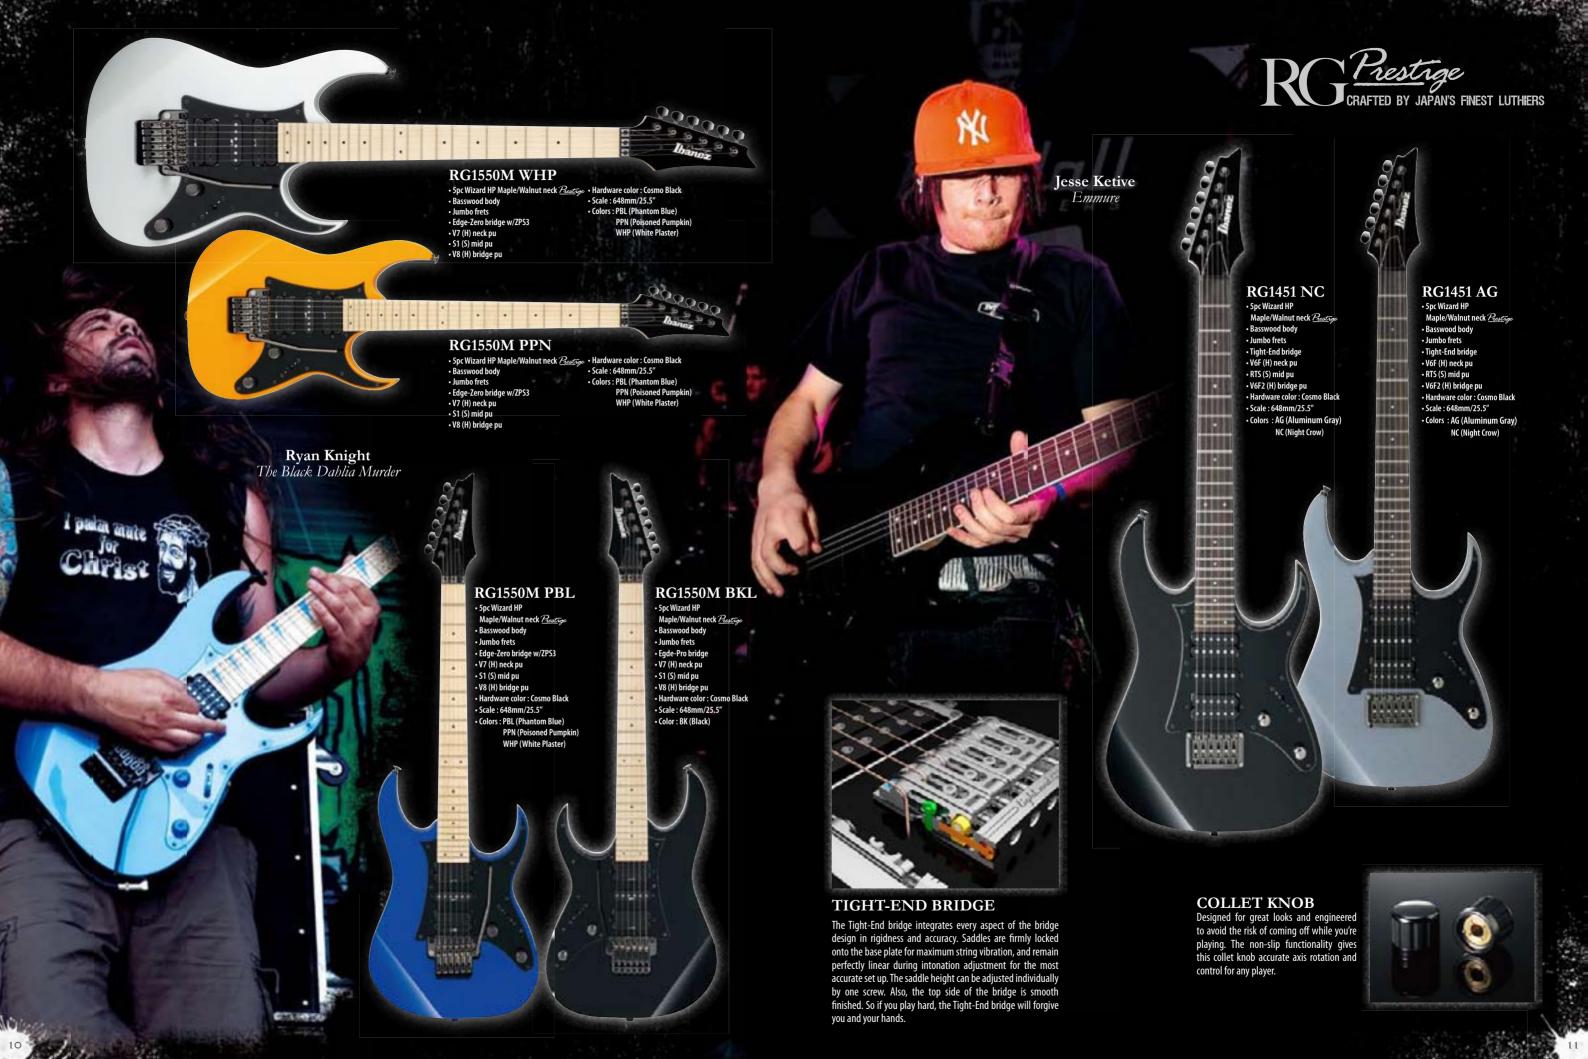

### **TIGHT-END BRIDGE**

The Tight-End bridge integrates every aspect of the bridge design in rigidness and accuracy. Saddles are firmly locked onto the base plate for maximum string vibration, and remain perfectly linear during intonation adjustment for the most accurate set up. The saddle height can be adjusted individually by one screw. Also, the top side of the bridge is smooth finished. So if you play hard, the Tight-End bridge will forgive you and your hands.