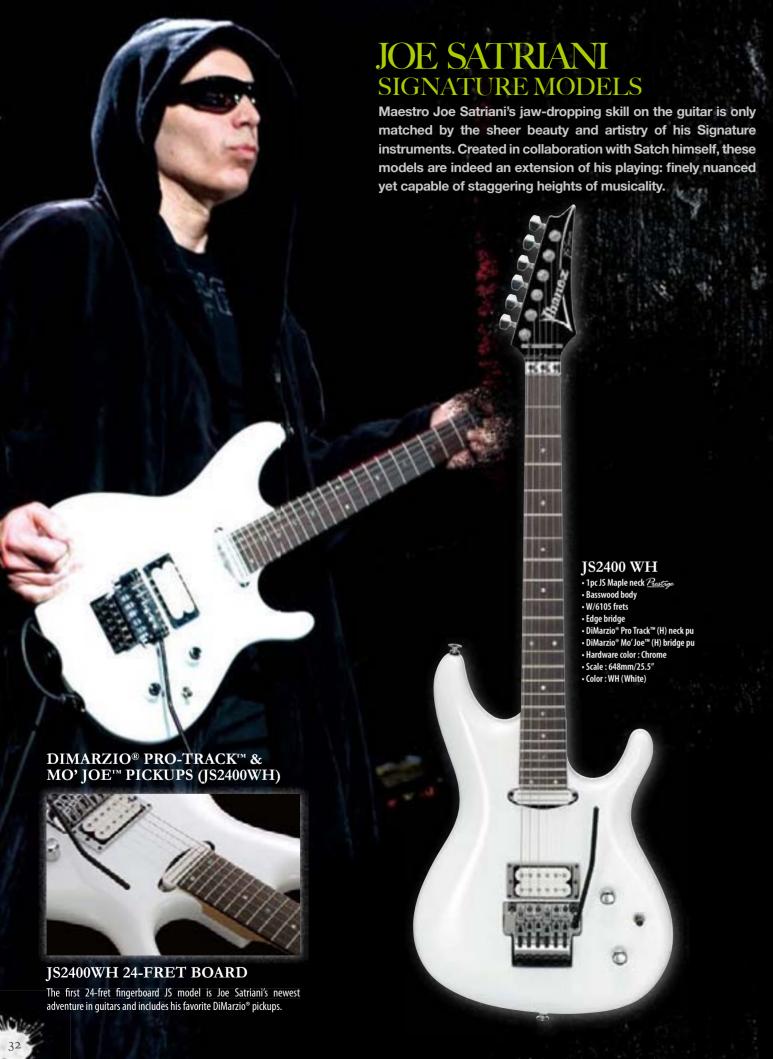

JEM505 BK

V8 (H) bridge pu
Hardware color : Cosmo Black

WH (White)

Basswood body

• W/6105 frets

• Edge bridge • V7 (H) neck pu

• \$1 (\$) mid pu

• Scale: 648mm/25.5"

Colors : BK (Black)

• 5pc JEM Maple/Walnut neck <u>Prestage</u>

Fibit.

£::::3

......

£....