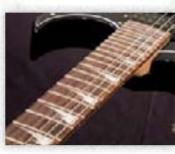

### MIKRO ROSEWOOD **FRETBOARD** W/SHARKTOOTH

GRGM21 guitars feature sharktooth inlays for big metal looks on a compact axe.

### **MIKRO MAPLE FRETBOARD**

GRGM21M's classic maple fretboard

• PSND2 (H) bridge pu

As a pioneer of heavy rock guitars, Ibanez has released 7- and 8-string models in the past. This year we release the RGD, Ibanez's new heavy metal machine. Down tuned metal guitars are required to output clear sound down to the lowest note