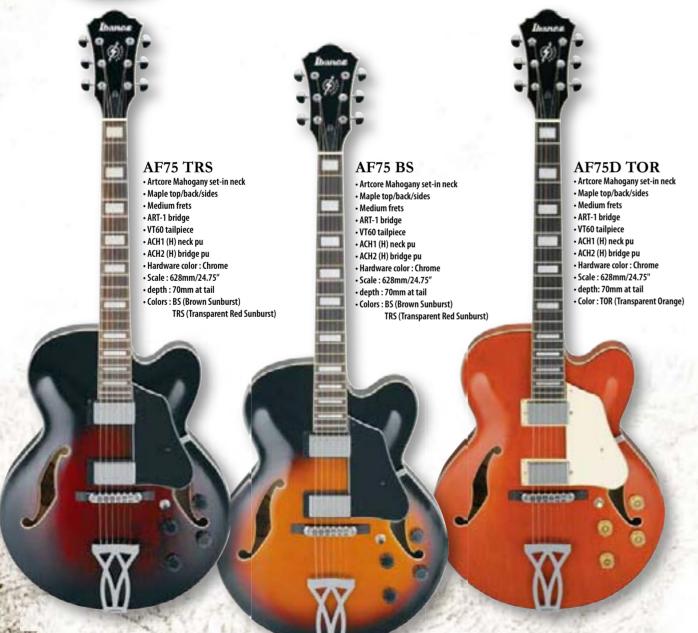

tage where you belong.

hanez





## IJX121 - Jumpstart-

Features GRG121EX electric guitar and Jumpstart guitar Package Accessories.

### **Amplifier**

15 watt dedicated guitar amp w/reverb

### Package Accessories

- Headphones
- Electronic Tuner
- Gig Bag
- Guitar Strap

- Chord Chart Poster

**GRG121EX BKN** 





Features GRX40 electric guitar and Jumpstart guitar Package Accessories.

### Amplifier

15 watt dedicated guitar amp w/reverb

### Package Accessories

- Headphones
   Electronic Tunes
- Gig Bag Guitar Strap
- Picks
- Cable
- Chord Chart Poster





### IJX20 -Jumpstart-

Features GRX20 electric guitar and Jumpstart Guitar Package Accessories.

### **Amplifier**

10 watt dedicated guitar amp

### Package Accessories

• Electronic Tuner

**GRX20 BKN** 































# SR Prestage

### **CRAFTED BY JAPANESE FINEST LUTHIERS**

The SR Prestige is the pinnacle of playing comfort, smart design and Japanese craftsmanship. All SR Prestige models are "Made in Japan" by the finest Ibanez craftsmen and from top-of-theline components. They feature the Mono-Rail bridge design, with complete string-to-string isolation so that each string vibrates without interference from other strings, the newly developed Power Curve III EQ for vitalizing the low-end and midrange tones, and the same classic slim neck that has become an industry standard over the past 20 years.



# Power Curve III EQ on SR Prestige

The Power Curve III 3-band EQ was developed specifically for our new SR Prestige line. The Mid Q control makes adjustment of the core of your bass – the mid