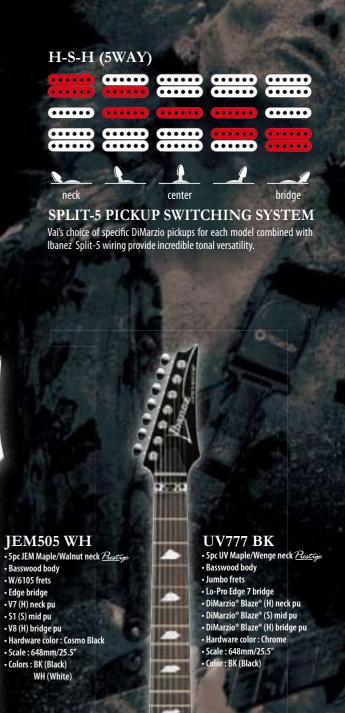

JEM505 BK

V8 (H) bridge pu
Hardware color : Cosmo Black

WH (White)

Basswood body

• W/6105 frets

• Edge bridge • V7 (H) neck pu

• \$1 (\$) mid pu

• Scale: 648mm/25.5"

Colors : BK (Black)

• 5pc JEM Maple/Walnut neck <u>Prestage</u>

Fibit.

£::::3

......

£....