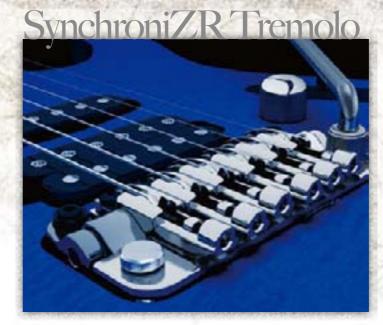

### SYNCHRONIZR TREMOLO

The SynchroniZR provides all the innovations of the ZR tremolo in a non-locking design. The one-piece saddle construction minimizes unnecessary wobble and loss of string vibration, and the ultra-light Duralumin tremolo arm keeps the bridge stable while playing. The same intonation and adjustment features of the ZR-2 make this a top-notch choice for any kind of player.