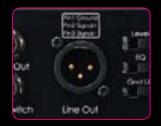

#### Line Out

The balanced XLR output sends a balanced signal to the mixing console and/or main PA system in any live or studio situation. Pre- or Post EQ switchable and GND Lift switch-equipped along with switchable level control to avoid ground loops with other connected equipment.