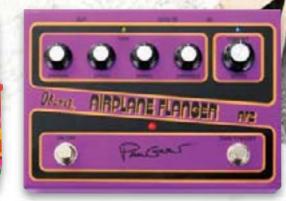

### ARPLANE FLANCES

ewini distortion The Paul Gilbert Signature AF2 AIRPLANE Flanger is two pedals in one package. One section is a traditional chorus flange (TAXI); the other is an insane (TAKEOFF) flange (hence the "AIRPLANE" moniker), which provides virtuoso guitarist Paul Gilbert's own "Crazy Flange" sound. Time to buckle up. The AF2 features Manual (delay time), Speed (modulation speed), Range (depth of modulation), and Enhance (feedback) controls.