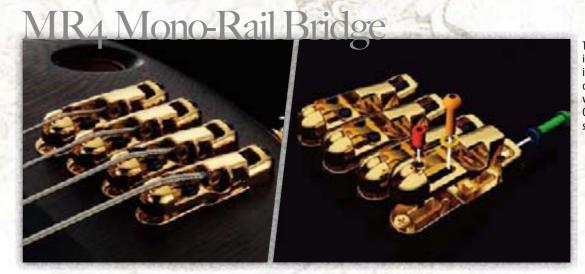

### **CRAFTED BY JAPANESE FINEST LUTHIERS**

The SR Prestige is the pinnacle of playing comfort, smart design and Japanese craftsmanship. All SR Prestige models are "Made in Japan" by the finest Ibanez craftsmen and from top-of-theline components. They feature the Mono-Rail bridge design, with complete string-to-string isolation so that each string vibrates without interference from other strings, the newly developed Power Curve III EQ for vitalizing the low-end and midrange tones, and the same classic slim neck that has become an industry standard over the past 20 years.