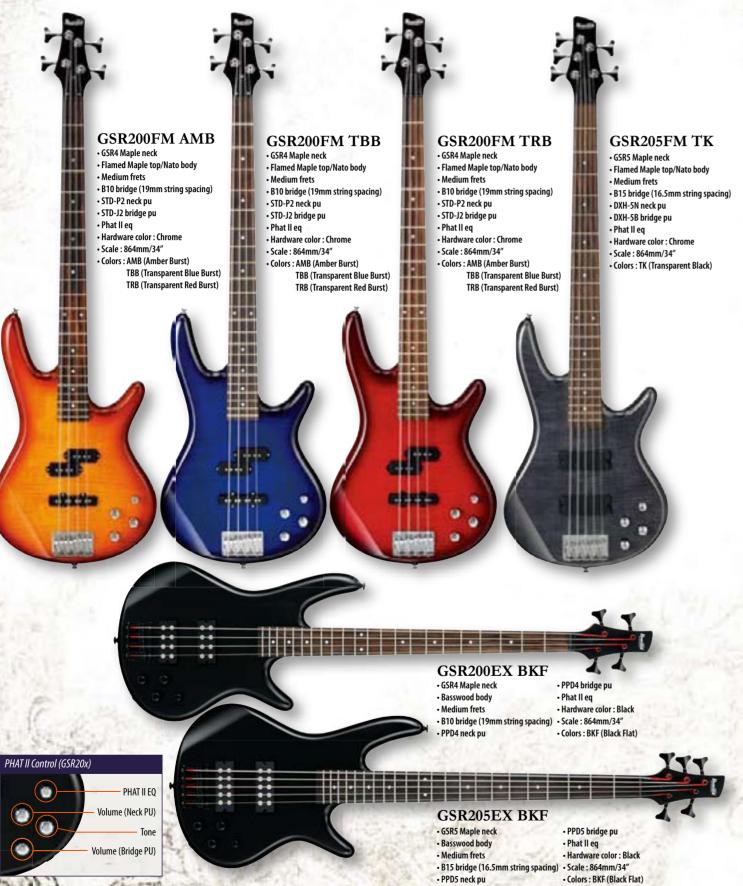

#### AGB200 TBR • 3pc Artcore Bass Mahogany

- /Maple set-in neck Maple top/back/sides
- Medium frets
- Gibraltar III bass bridge
- (19mm string spacing) • Quik Change III bass tailpiec
- ACHB-2 neck pu
- ACHB-2 bridge pu
- Hardware color : Gold
- Scale: 770mm/30.3"
- • Depth: 43mm at tail

- String Gauge : .050/.070/.085/.105
- Color : IV (Ivory) TBR (Transparent Brown)



数回回

2010



warm, smooth sound of a vintage bass.











GIO

The GIO series was developed for players who want Ibanez quality in a more affordable package. Whether you're a beginner looking for your first bass guitar, or a working pro looking for a good backup for your main axe, Ibanez GSR and GSR Mikro basses deliver. And now Ibanez features the GARTB, extending the range of options for players at all levels.



GSRs offer famous Soundgear sleekness, comfort, tone, and playability, and the GSR Mikro basses are for anyone who needs a compact axe or the comfort of a smaller neck (especially young rockers). The new GARTB brings classic single-cutaway style into play, for a more distinctive look along with affordability.







### Jumpstart

When we say "Everything you need to get out and gig," we mean everything-amp, axe, accessories. All it takes is you and your desire to make your dreams real-to get out of the audiences and up on stage where you belong.







Features GSR electric bass and Jumpstart bass Package Accessories.

### Amplifier

15 watt dedicated bass amp

### Package Accessories

- Gig Bag Rass Guitar Stran
- Picks & Cable
- Accessories Pouch



### IIMB15 BK -Jumpstart-

Features