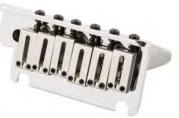

### **VINTAGE SYNCHRONIZED TREMOLO**

Original Stratocaster tremolo made using original die-cast moulds and punch presses purchased by Leo Fender.

### 2-POINT CUSTOM CLASSIC **TREMOLO**

Polished steel two-point synchronized tremolo bridge assembly.