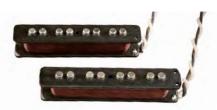

### **BASS** PICKUPS

### **'64 JAZZ BASS**

These vintage-style pickups produce warm, clear and articulate tone, with great low-end definition, up-front midrange punch and singing high end.

### '75 JAZZ BASS

Vintage bobbin construction, Alnico 5 magnets, flush mounted pole pieces and enamel wire provide warm tones, enhanced dynamics and even string response.

### **NOISELESS JAZZ BASS**

Fender Noiseless Jazz Bass pickups produce all the brilliant clarity, definition and harmonic attributes of a vintage Jazz Bass without the hum.