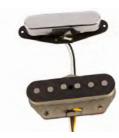

### **TELECASTER** PICKUPS

### '51 TELE/NOCASTER

Created with the original design in mind to accurately mimic the twang and shimmer of the originals. These period-correct singlecoil pickups impart tight low end and clear, balanced midrange.