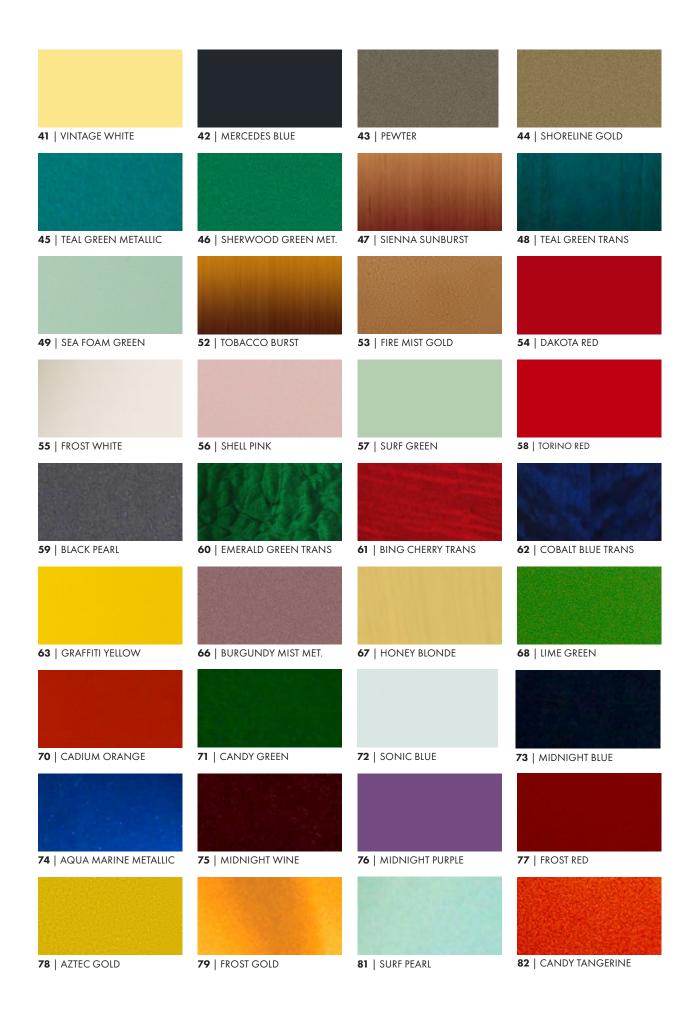

- **Choose your build level (Masterbuilt or Custom-built)**
- Choose a base model (list begins on pg.16)
- Choose an aging package
- **Choose your custom options from our extensive menu of offerings**
- Use the "additional notes" section if your desired options are not listed
- Take this completed design guide to a Custom Shop Showcase Dealer which you can find at www.fendercustomshop.com/dealers/

**HOW TO** USE THIS GUIDE

- SELECT A BUILD LEVEL
- SELECT A **CUSTOM SHOP BASE MODEL**
- SELECT AN **AGING PACKAGE**
- SELECT YOUR OPTIONS
- SUBMIT YOUR ORDER