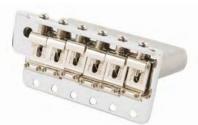

### **VINTAGE SYNCHRONIZED TREMOLO**

Original Stratocaster tremolo made using original die-cast moulds and punch presses purchased by Leo Fender.

### 2-POINT CUSTOM CLASSIC **TREMOLO**

Polished steel two-point synchronized tremolo bridge assembly.