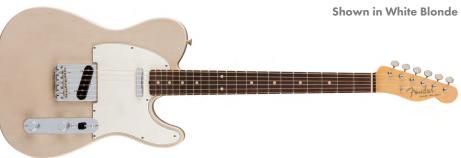

WOOD** I Alder **BODY FINISH** | Nitrocellulose Lacquer **NECK WOOD** | Maple **NECK SHAPE** I '60s Oval "C" **FINGERBOARD** I Round-Lam Rosewood **RADIUS** l 7.25" **FRET SIZE** | Vintage **FACE DOTS** I Clay - Narrow Spacing

| Micarta **TUNERS** I Fender Gotoh Vintage **HARDWARE** | Nickel / Chrome | Vintage Synchronized Tremolo

**PICKGUARD** I 3-ply White

| Vintage Strat w/ 3-way Switch | FCS 1960s Strat

For more information go to fendercustomshop.com

8

**NECK SHAPE** '60's Oval "C" **FINGERBOARD** I Slab Rosewood 17.25" | Vintage

**FACE DOTS** I Clay - Narrow Spacing | Micarta | Fender Gotoh Vintage NUT TUNERS

HARDWARE | Nickel / Chrome | Vintage with Threaded Saddles | 3-ply White BRIDGE PICKGUARD

| Vintage Tele w/ 3-way Switch | FCS '60 - '63 Telecaster WIRING **PICKUPS** 





# **Shown in Sonic Blue**

### **1969** STRATOCASTER

**BODY WOOD** I Alder | Nitrocellulose Lacquer **BODY FINISH NECK WOOD** | Maple – Urethane Finish **NECK SHAPE FINGERBOARD** I Round-Lam Rosewood or Maple **RADIUS** 7.25" | Vintage | Pearl White or Black **FRET SIZE FACE DOTS** NUT | Micarta **TUNERS** | Schaller "F" **HARDWARE** | Nickel / Chrome | Vintage Synchronized Tremolo BRIDGE **PICKGUARD** 

### 1 3-ply White | Vintage Strat w/ 3-way Switch | FCS 1969 Strat

| Nitrocellulose Lacquei

I Round-Lam Rosewood

| Pearl - Narrow Spacing

I Fender Gotoh Vintage

| Vintage Synchronized Tremolo | 3-ply White

| Vintage Strat w/ 3-way Switch | FCS 1965 Strat

| Nickel / Chrome

l '65 "C"

17.25"

| Vintage

l Micarta



### 1960 TELECASTER CUSTOM

**BODY WOOD** I Double-bound Alder