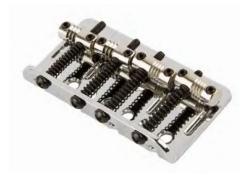

### **MODERN BASS BRIDGE**

Chrome plated steel bridge plate with partially threaded stainless steel saddles and string through body or top load option.