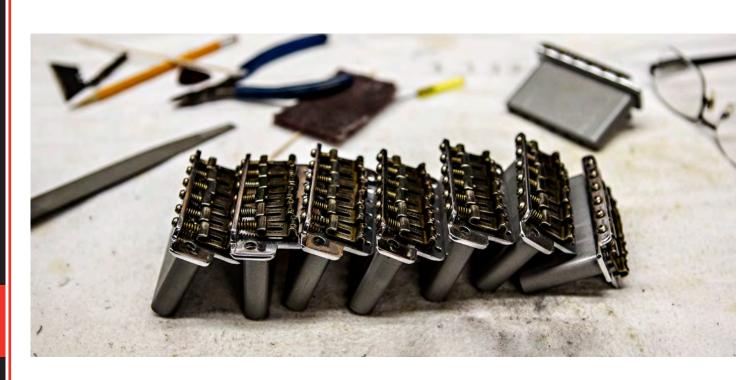

### **BRIDGES** STRATOCASTER

### **VINTAGE SYNCHRONIZED TREMOLO**

Original Stratocaster tremolo made using original die-cast moulds and punch presses purchased by Leo Fender.

### **BRIDGES** TELECASTER

### **'51-'53 TELECASTER - BRASS SADDLES**

Telecaster ashtray bridge plate with original tooling marks, serial number and 3 brass saddles.

### '60 & UP TELECASTER - THREADED **SADDLES**

Period correct ashtray bridge plate and threaded steel saddles for bright Tele twang. (Relic saddles shown)

### **'67 TELE - STEEL SADDLES**

Vintage style ashtray bridge plate with notched steel saddles.