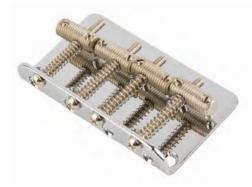

### **VINTAGE THREADED SADDLES**

Genuine Fender bass bridge assembly with nickel-plated steel bridge plate and four threaded barrel saddles.

### **VINTAGE GROOVE SADDLES**

Vintage Fender bass bridge assembly with nickel-plated steel bridge plate and four grooved barrel saddles.