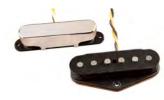

### **TELECASTER** PICKUPS

### '51 TELE/NOCASTER

Created with the original design in mind to accurately mimic the twang and shimmer of the originals. These period-correct singlecoil pickups impart tight low end and clear, balanced midrange.