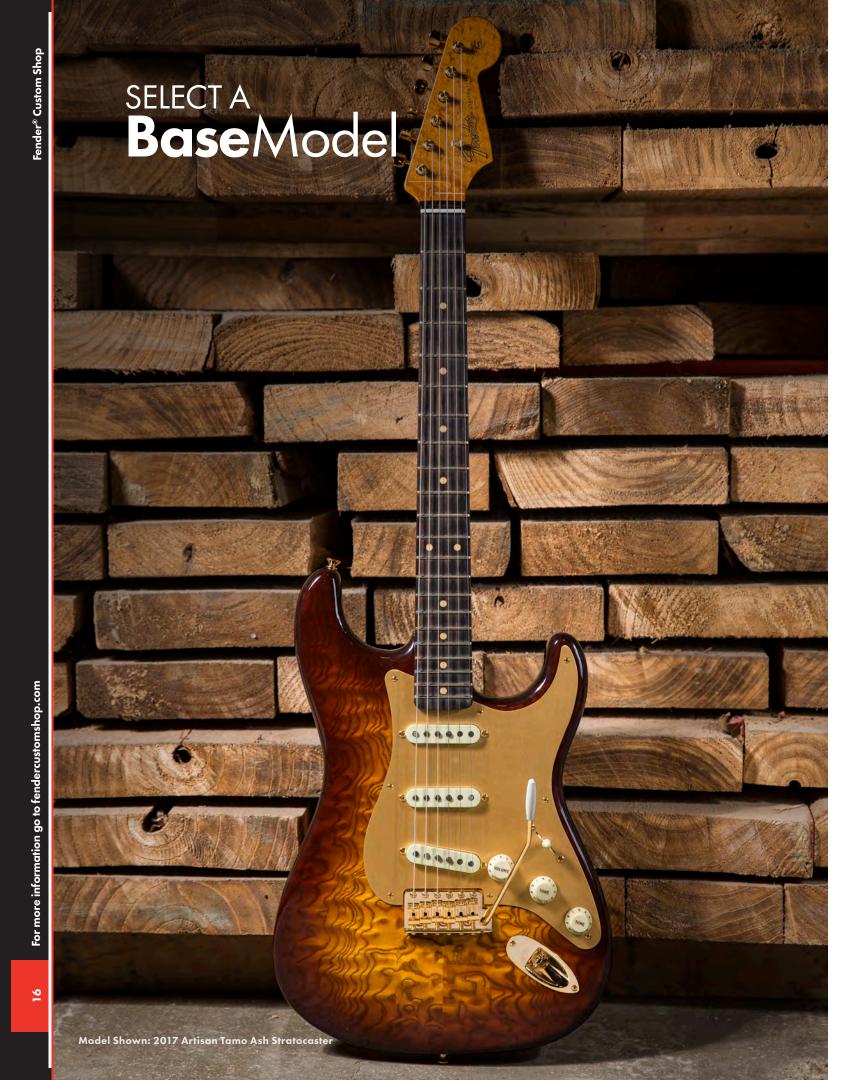

A Fender Custom-Built guitar lets you define your ideal instrument. Begin with one of our base models and choose from our vast selection of options to customize it as little or as much as you want to meet your personal needs, aesthetic taste and playing style.

Whatever shape your dream may be, our luthiers stand ready to craft an instrument that will unlock your utmost creativity and self-expression. Their passion is bringing your dreams to reality, to create the ultimate instrument—one personally customized exclusively for you.

Is there a special Fender instrument that you have been dreaming of your whole life? We have some good news for you! The Fender Custom Shop can take your dreams and shape them into a tonal reality. The process is simple:

- **Choose your build level (Masterbuilt or Custom-built)**
- Choose a base model (list begins on pg.16)
- Choose an aging package
- **Choose your custom options from our extensive menu of offerings**
- Use the "additional notes" section if your desired options are not listed
- Take this completed design guide to a Custom Shop Showcase Dealer which you can find at www.fendercustomshop.com/dealers/

**HOW TO** USE THIS GUIDE

- SELECT A BUILD LEVEL
- SELECT A **CUSTOM SHOP BASE MODEL**
- SELECT AN **AGING PACKAGE**
- SELECT YOUR OPTIONS
- SUBMIT YOUR ORDER

### **STRATOCASTER** BASE MODELS