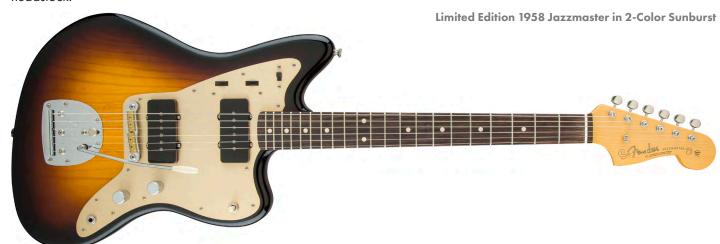

### 1962 JAZZMASTER

**BODY WOOD BODY FINISH** I Nitrocellulose Lacquer **NECK WOOD** | Maple **NECK SHAPE** | Jazzmaster "C" **FINGERBOARD** I Slab Rosewood RADIUS I 7.25" FRET SIZE I Vintage **FACE DOTS** I Clay NUT I Micarta | Fender Gotoh Vintage | Nickel / Chrome TUNERS HARDWARE BRIDGE | Vintage Jaguar/Jazzmaster | 4-ply Tortoise Shell PICKGUARD | Vintage Jazzmaster | FCS Jazzmaster WIRING **PICKUPS** 