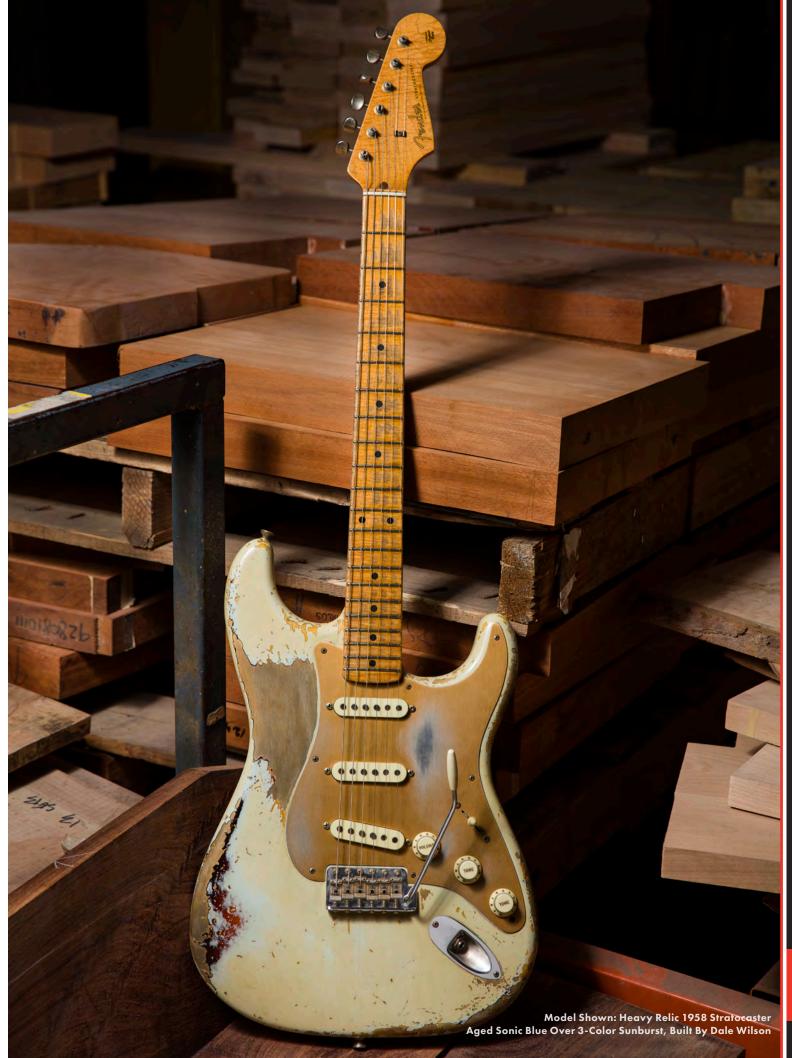

### **HEAVY RELIC®**

The heaviest of the relic treatments, designed to evoke decades of the most punishing play and touring. From serious dinged and wear to intensely discolored hardware and finish, the true battle-hardened workhorse.