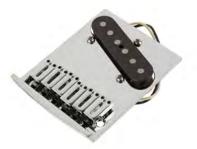

### **'51-'53 TELECASTER - BRASS SADDLES**

Telecaster ashtray bridge plate with original tooling marks, serial number and 3 brass saddles.

### '60 & UP TELECASTER - THREADED **SADDLES**

Period correct ashtray bridge plate and threaded steel saddles for bright Tele twang. (Relic saddles shown)

### **'67 TELE - STEEL SADDLES**

Vintage style ashtray bridge plate with notched steel saddles.

### **RSD TELE**

Low profile bridge plate, compensated brass saddles with refined look and feel.

Modern six-saddle bridge assembly with string-through-body plate, and polished steel saddles.