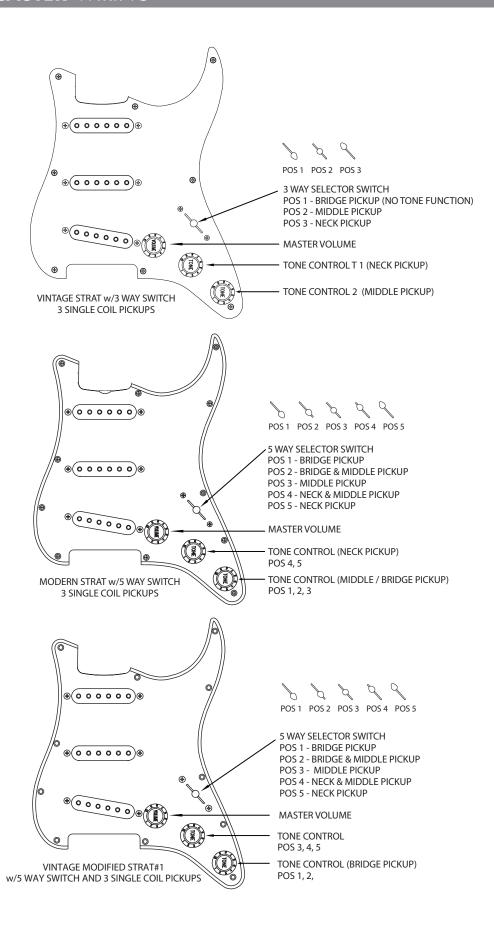

### **STRATOCASTER** WIRING

8888 POS 1 POS 2 POS 3 POS 4 POS 5

5 WAY SELECTOR SWITCH

POS 1 - BRIDGE PICKUP

POS 2 - BRIDGE & MIDDLE PICKUP

POS 3 - MIDDLE PICKUP

POS 4 - NECK & MIDDLE PICKUP POS 5 - NECK PICKUP

MASTER VOLUME w/TONE-SAVER BLEED

TONE CONTROL (NECK & MIDDLE PICKUP) POS 2, 3, 4, 5

TONE CONTROL (BRIDGE PICKUP) POS 1, 2,

88888 POS 1 POS 2 POS 3 POS 4 POS 5

5 WAY SELECTOR SWITCH

POS 1 - BRIDGE (BRIDGE/NECK w/BLENDER)