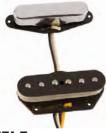

### **TELECASTER** PICKUPS

### '51 TELE/NOCASTER

Created with the original design in mind to accurately mimic the twang and shimmer of the originals. These period-correct singlecoil pickups impart tight low end and clear, balanced midrange.