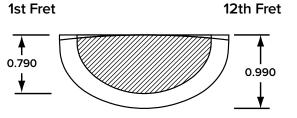

Custom Shop frets are made from only the highest quality nickel, and can be made in a variety of different heights and thicknesses. Larger frets tend to account for easier string bending. Smaller frets are "true to vintage" in many cases, and facilitate easier chording.

Medium jumbo frets are designed to be the perfect marriage between small vintage frets and modern jumbo frets. Keep the following examples in mind when choosing the frets that you want on your guitar:

### **VINTAGE**

H: 0.043" W: 0.080" Tang W: 0.020" Our smallest fret wire available.

Hand-Wound: True to Fender history prior to 1965, hand-wound or "scatter-wound" pickups are distinctly unique in character. Each pickup has its own subtle nuances and personalized character which is what made the original Fender pickpus so sought after and prized.

Machine Wound: Each pickup is consistent and even in winds making each one sound and respond relatively the same. Though most of the Custom Shop pickups are hand-wound, some players prefer the consistency of machine-wound pickups, so we are happy to offer both options.