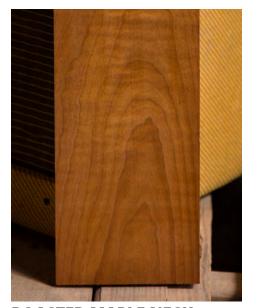

### **MAHOGANY**

A dense, dark tone wood that yields warm tone and midrange bite, mahogany is a great option that adds a unique and complex sonic and visual twist to your build.