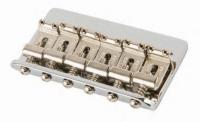

### **VINTAGE THREADED SADDLES**

Genuine Fender bass bridge assembly with nickel-plated steel bridge plate and four threaded barrel saddles.

### **MODERN BASS BRIDGE**

Chrome plated steel bridge plate with partially threaded stainless steel saddles and string through body or top load option.

### **VINTAGE GROOVE SADDLES**

Vintage Fender bass bridge assembly with nickel-plated steel bridge plate and four grooved barrel saddles.

### **RSD BASS**

Hi-Mass Bridge constructed from a solid brass billet with threaded steel saddles.