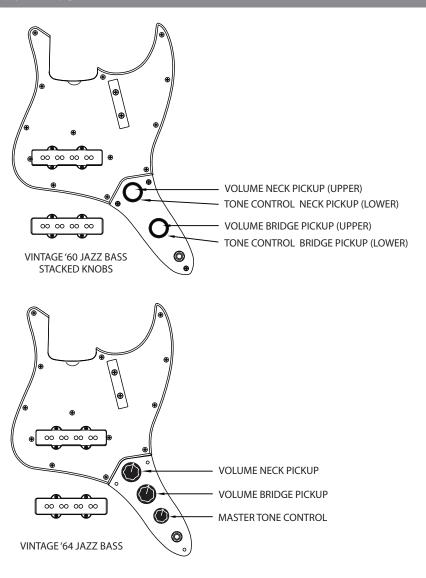

& BRIDGE PICKUP)

POS 1, 2, 4, 5



TELECASTER WIRING

### 3 WAY SELECTOR SWITCH POS 1 POS 2 POS 3 POS 3 - NECK PU w/ PRESET BASS (NO TONE CONTROL) POS 2 - NECK PU (NO TONE CONTROL) POS 1 - NECK AND BRIDGE PUs w/ BLEND CONTROL - MASTER VOLUME CONTROL VINTAGE TELECASTER & NOCASTER 1950 - 1952 BLEND CONTROL (POS 1 ONLY) 3 WAY SELECTOR SWITCH POS 1 POS 2 POS 3 POS 3 - NECK PU w/ PRESET BASS (NO TONE CONTROL) POS 2 - NECK PICKUP w/TONE CONTROL POS 1 - BRIDGE PICKUP w/TONE CONTROL - MASTER VOLUME CONTROL VINTAGE TELECASTER 1953 - 1967 — TONE CONTROL (POS 1 & 2 ONLY) 3 WAY SELECTOR SWITCH POS 1 POS 2 POS 3 POS 3 - NECK PICKUP - POS 2 - BRIDGE & NECK PICKUPS POS 1 - BRIDGE PICKUP MASTER VOLUME CONTROL MODERN TELECASTER - MASTER TONE CONTROL





### PRECISION BASS WIRING



### JAZZ BASS WIRING





SELECT A
HardwareOption

### **BRIDGES** STRATOCASTER



### **VINTAGE SYNCHRONIZED TREMOLO**

Original Stratocaster tremolo made using original die-cast moulds and punch presses purchased by Leo Fender.



### 2-POINT CUSTOM CLASSIC **TREMOLO**

Polished steel two-point synchronized tremolo bridge assembly.



### **VINTAGE HARD-TAIL**

Vintage stamped saddles, chrome plated bridge, and string through body design.



### **RSD STRAT**

Vintage style with improved pivot geometry, plating tolerances, string spacing and arm tension adjustment.



### **FLOYD ROSE®**

Double-locking tremolo bridge, recessed for pick hand comfort providing laser-accurate intonation and ultra-stable tuning when combined with the Floyd Rose R3 locking nut.

### **BRIDGES** TELECASTER



### **'51-'53 TELECAS