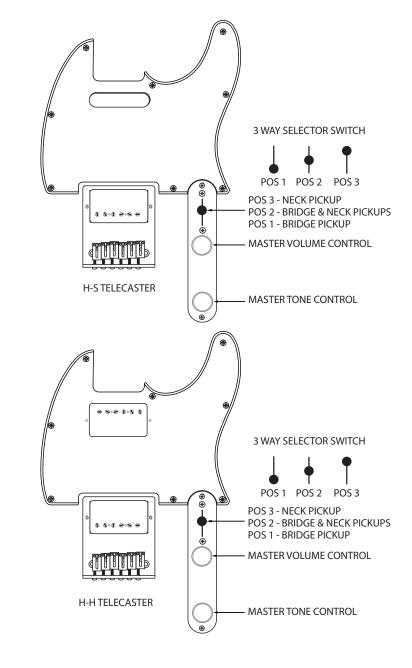

### 3 WAY SELECTOR SWITCH POS 1 POS 2 POS 3 POS 3 - NECK PU w/ PRESET BASS (NO TONE CONTROL) POS 2 - NECK PU (NO TONE CONTROL) POS 1 - NECK AND BRIDGE PUs w/ BLEND CONTROL - MASTER VOLUME CONTROL VINTAGE TELECASTER & NOCASTER 1950 - 1952 BLEND CONTROL (POS 1 ONLY) 3 WAY SELECTOR SWITCH POS 1 POS 2 POS 3 POS 3 - NECK PU w/ PRESET BASS (NO TONE CONTROL) POS 2 - NECK PICKUP w/TONE CONTROL POS 1 - BRIDGE PICKUP w/TONE CONTROL - MASTER VOLUME CONTROL VINTAGE TELECASTER 1953 - 1967 — TONE CONTROL (POS 1 & 2 ONLY) 3 WAY SELECTOR SWITCH POS 1 POS 2 POS 3 POS 3 - NECK PICKUP - POS 2 - BRIDGE & NECK PICKUPS POS 1 - BRIDGE PICKUP MASTER VOLUME CONTROL MODERN TELECASTER - MASTER TONE CONTROL