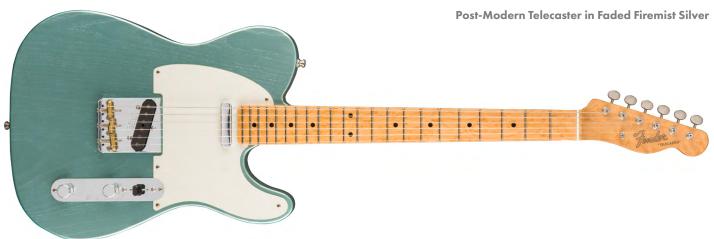

### **1963** TELECASTER

**BODY WOOD** I Alder **BODY FINISH** | Nitrocellulose Lacquer **NECK WOOD** | Maple **NECK SHAPE** '60s Oval "C" **FINGERBOARD** | Round-Lam Rosewood RADIUS l 7.25" **FRET SIZE** | Vintage **FACE DOTS** | Clay NUT l Micarta I Fender Gotoh Vintage TUNERS HARDWARE | Nickel / Chrome BRIDGE I Vintage with Threaded Saddles I 3-ply White **PICKGUARD** | Vintage Tele w/ 3-way Switch WIRING **PICKUPS** I FCS '60 - 63 Telecaster