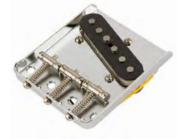

### **'51-'53 TELECASTER - BRASS SADDLES**

Telecaster ashtray bridge plate with original tooling marks, serial number and 3 brass saddles.

### '60 & UP TELECASTER - THREADED **SADDLES**

Period correct ashtray bridge plate and threaded steel saddles for bright Tele twang. (Relic saddles shown)

### **'67 TELE - STEEL SADDLES**

Vintage style ashtray bridge plate with notched steel saddles.

### **RSD TELE**

Low profile bridge plate, compensated brass saddles with refined look and feel.

Modern six-saddle bridge assembly with string-through-body plate, and polished steel saddles.