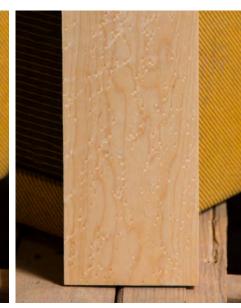

**BIRDSEYE MAPLE** 

With its strong, vibrant figure, flame Small round figuring in the wood maple is one of our favorite ways to which produces small "birdseye" markings. Used on many Custom Shop guitars, a birdseye maple neck will add a unique and striking look to your guitar.