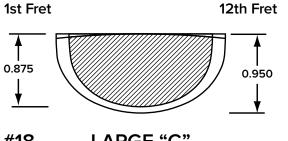

### #2 <u>'57 STYLE SOFT "V"</u>

#3 <u>'60 STYLE OVAL "C"</u>

#6 <u>'57 BASS SOFT "V"</u>

#7 '60 P BASS OVAL "C"

<u>'51 P BASS "U"</u>

1969 "U" #13

<u>1951 "U"</u> #14

LARGE "C" #18