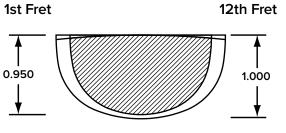

### #2 <u>'57 STYLE SOFT "V"</u>

#3 <u>'60 STYLE OVAL "C"</u>

#6 <u>'57 BASS SOFT "V"</u>

#7 '60 P BASS OVAL "C"

<u>'51 P BASS "U"</u>

1969 "U" #13

<u>1951 "U"</u> #14

LARGE "C" #18