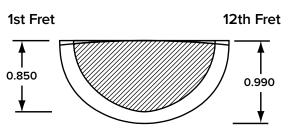

### #2 <u>'57 STYLE SOFT "V"</u>

#3 <u>'60 STYLE OVAL "C"</u>

#6 <u>'57 BASS SOFT "V"</u>

#7 '60 P BASS OVAL "C"

<u>'51 P BASS "U"</u>

1969 "U" #13

<u>1951 "U"</u> #14

LARGE "C" #18