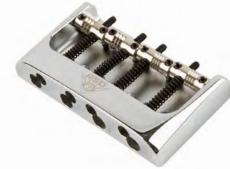

### **RSD BASS**

Hi-Mass Bridge constructed from a solid brass billet with threaded steel saddles.