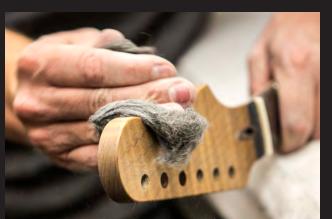

### **NEW OLD STOCK (NOS)**

Models from the past that have survived to the present day looking brand new. An all-lacquer finish that looks as if it hasn't aged at all-as if you went back in time and bought it.

### **CLOSET CLASSIC**

No real playing wear, but more subtle indications of the ages, such as a finish that has lost its sheen, mild discoloration of plastic parts, metal hardware showing slight oxidation, "mild" finish checking and minor surface scratches on the body and headstock.

### **LUSH CLOSET CLASSIC®**

Well taken care of and religiously polished throughout the years. The owner of this guitar took pride in keeping it clean and shiny. Over time the finish started showing age and like a fine wine it evolved into something complex and refined. Moderate finish checking, oxidation of hardware, and mild discoloration of parts give this finish its distinct look and feel.

### **JOURNEYMAN RELIC®**

Handed down or changed hands through the years but mostly played around the house, with the occasional jam session or weekend gig. Has been well taken care of over the years but has moderate ware, finish checking, and some "friendly" downto-the-wood nicks and dings, dullish hardware, and moderate wear-a very lucky find.

### **RELIC®**

The Authentic worn-in wear of a guitar that has experienced many years of regular use in clubs and bars. Marks that tell a story, finish checking all over the body; scars dings and dents from bridge to headstock.

### **HEAVY RELIC®**

The heaviest of the relic treatments, designed to evoke decades of the most punishing play and touring. From serious dinged and wear to intensely discolored hardware and finish, the true battle-hardened workhorse.