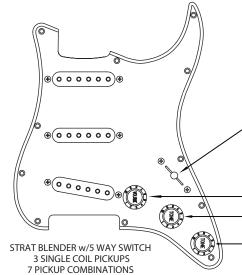

POS 2 - BRIDGE & MIDDLE (ALL 3 w/BLENDER)

POS 3 - MIDDLE PICKUP

POS 4 - NECK & MIDDLE (ALL 3 w/BLENDER)

POS 5 - NECK PICKUP (NECK/BRIDGE w/BLENDER)

MASTER VOLUME w/TONE-SAVER BLEED

MASTER TONE CONTROL

POS 1, 2, 3, 4, 5

BLENDER (NECK & BRIDGE PICKUP) POS 1, 2, 4, 5

5 WAY SWITCH 3 SINGLE COIL PICKUPS

7 PICKUP COMBINATIONS

P P B B B B POS 1 POS 2 POS 3 POS 4 POS 5

5 WAY SELECTOR SWITCH

POS 1 - BRIDGE (BRIDGE/NECK w/BLENDER)

POS 2 - BRIDGE & MIDDLE (ALL 3 w/BLENDER)

POS 3 - MIDDLE PICKUP

POS 4 - NECK & MIDDLE (ALL 3 w/BLENDER)

POS 5 - NECK PICK (NECK/BRIDGE w/BLENDER)

MASTER VOLUME w/TONE-SAVER BLEED

MASTER TONE CONTROL w/GREASEBUCKET