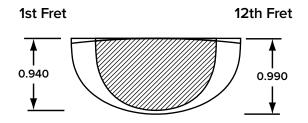

Custom Shop frets are made from only the highest quality nickel, and can be made in a variety of different heights and thicknesses. Larger frets tend to account for easier string bending. Smaller frets are "true to vintage" in many cases, and facilitate easier chording.

Medium jumbo frets are designed to be the perfect marriage between small vintage frets and modern jumbo frets. Keep the following examples in mind when choosing the frets that you want on your guitar:

### **VINTAGE**

H: 0.043" W: 0.080" Tang W: 0.020" Our smallest fret wire available.

Hand-Wound: True to Fender history prior to 1965, hand-wound or "scatter-wound" pickups are distinctly unique in character. Each pickup has its own subtle nuances and personalized character which is what made the original Fender pickpus so sought after and prized.

Machine Wound: Each pickup is consistent and even in winds making each one sound and respond relatively the same. Though most of the Custom Shop pickups are hand-wound, some players prefer the consistency of machine-wound pickups, so we are happy to offer both options.