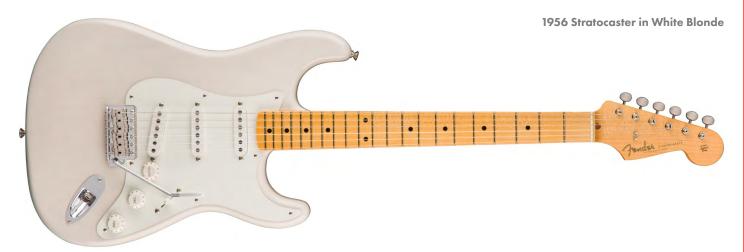

### 1956 STRATOCASTER

| Nitrocellulose Lacquer **BODY FINISH** | Maple | 10/56 "V" **NECK WOOD NECK SHAPE** | 1-piece Maple | 7.25" **FINGERBOARD** RADIUS FRET SIZE | Vintage | Black Micarta – Wide Spacing FACE DOTS I Micarta
I Fender Gotoh Vintage NUT TUNERS | Nickel / Chrome HARDWARE I Vintage Synchronized Tremolo BRIDGE PICKGUARD | Vintage Strat w/ 3-way Switch | FCS 1950s Strat WIRING **PICKUPS** 