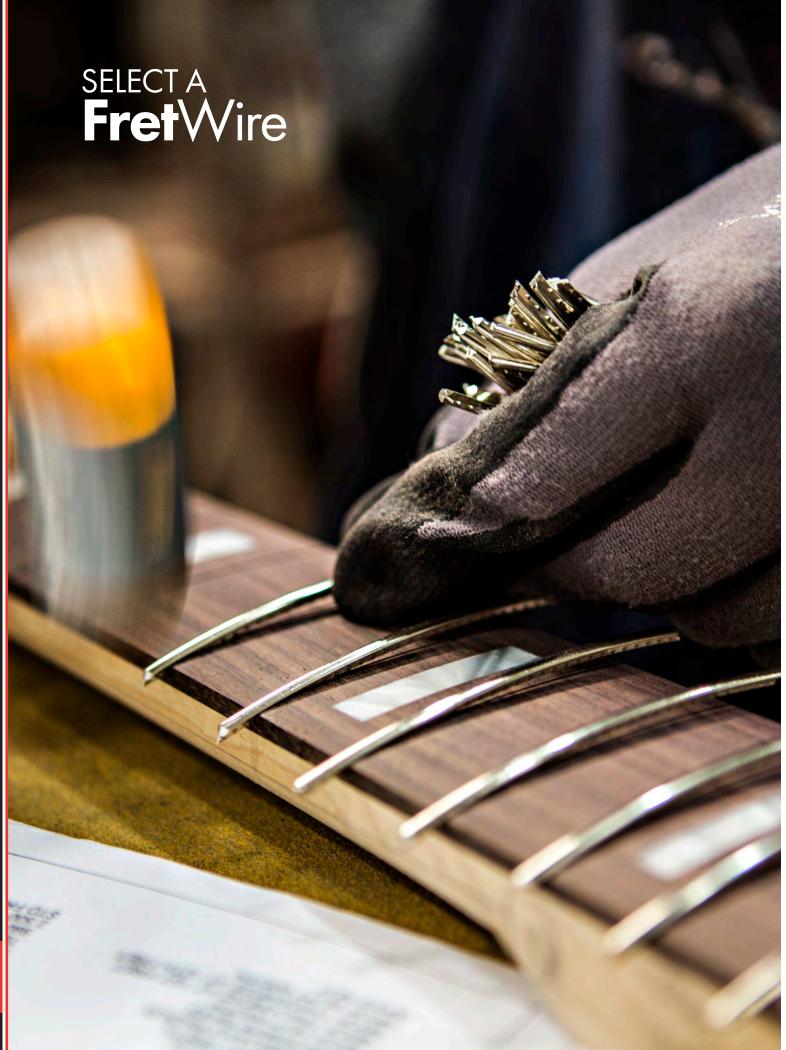

Custom Shop frets are made from only the highest quality nickel, and can be made in a variety of different heights and thicknesses. Larger frets tend to account for easier string bending. Smaller frets are "true to vintage" in many cases, and facilitate easier chording.

Medium jumbo frets are designed to be the perfect marriage between small vintage frets and modern jumbo frets. Keep the following examples in mind when choosing the frets that you want on your guitar:

### 6100

H: 0.055" W: 0.110" Tang W: 0.021" A very large wire that gives an almost scalloped feel.

### 6105

H: 0.055" W: 0.090" Tang W: 0.020" Narrow and Tall. Our most popular fret wire.

### 6150

H: 0.042" W: 0.102" Tang W: 0.020" Wide and Tall. Our "Jumbo" fret.

### **MEDIUM JUMBO**

H: 0.036" W: 0.106" Tang W: 0.020" Wide and Short. All-purpose fret.

### **VINTAGE**

H: 0.043" W: 0.080" Tang W: 0.020" Our smallest fret wire available.

Hand-Wound: True to Fender history prior to 1965, hand-wound or "scatter-wound" pickups are distinctly unique in character. Each pickup has its own subtle nuances and personalized character which is what made the original Fender pickpus so sought after and prized.