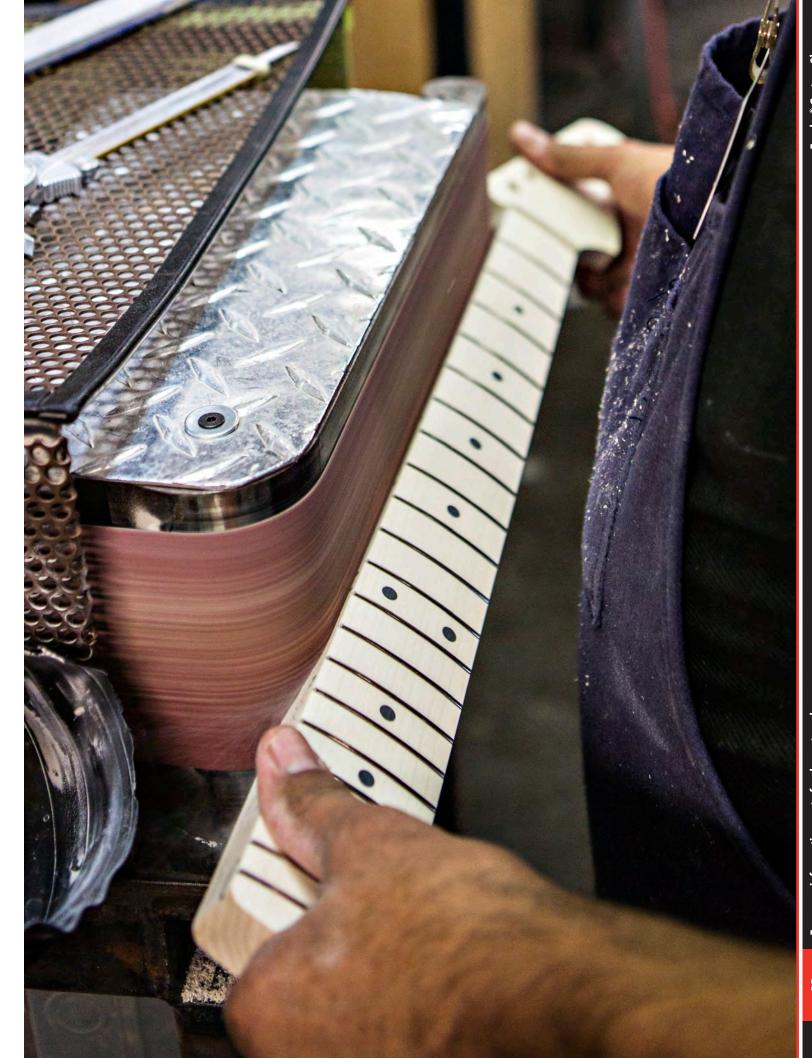

Custom Shop frets are made from only the highest quality nickel, and can be made in a variety of different heights and thicknesses. Larger frets tend to account for easier string bending. Smaller frets are "true to vintage" in many cases, and facilitate easier chording.

Medium jumbo frets are designed to be the perfect marriage between small vintage frets and modern jumbo frets. Keep the following examples in mind when choosing the frets that you want on your guitar: