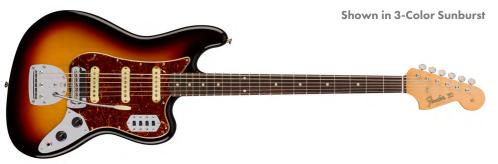

### 1962 JAZZMASTER

**BODY WOOD BODY FINISH** I Nitrocellulose Lacquer **NECK WOOD** | Maple **NECK SHAPE** | Jazzmaster "C" **FINGERBOARD** I Slab Rosewood RADIUS I 7.25" FRET SIZE I Vintage **FACE DOTS** I Clay NUT I Micarta | Fender Gotoh Vintage | Nickel / Chrome TUNERS HARDWARE BRIDGE | Vintage Jaguar/Jazzmaster | 4-ply Tortoise Shell PICKGUARD | Vintage Jazzmaster | FCS Jazzmaster WIRING **PICKUPS** 