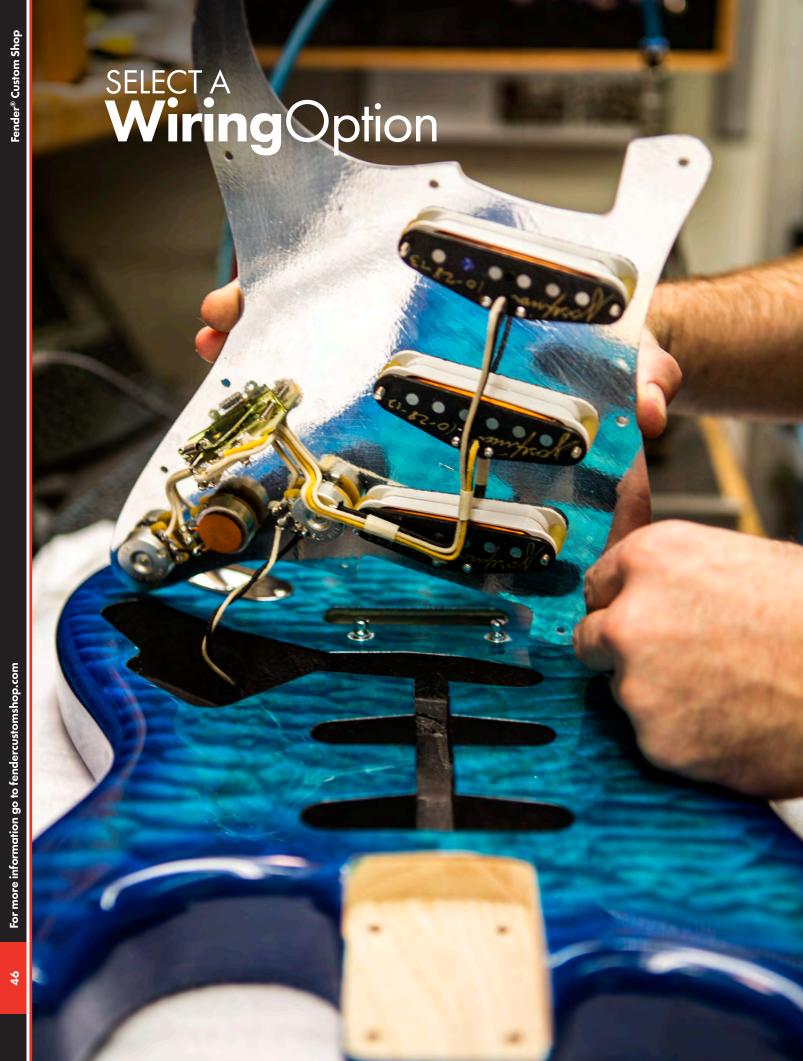

### **STRATOCASTER** WIRING

8888 POS 1 POS 2 POS 3 POS 4 POS 5

5 WAY SELECTOR SWITCH

POS 1 - BRIDGE PICKUP

POS 2 - BRIDGE & MIDDLE PICKUP

POS 3 - MIDDLE PICKUP

POS 4 - NECK & MIDDLE PICKUP POS 5 - NECK PICKUP

MASTER VOLUME w/TONE-SAVER BLEED

TONE CONTROL (NECK & MIDDLE PICKUP) POS 2, 3, 4, 5

TONE CONTROL (BRIDGE PICKUP) POS 1, 2,

88888 POS 1 POS 2 POS 3 POS 4 POS 5

5 WAY SELECTOR SWITCH

POS 1 - BRIDGE (BRIDGE/NECK w/BLENDER)

POS 2 - BRIDGE & MIDDLE (ALL 3 w/BLENDER)

POS 3 - MIDDLE PICKUP

POS 4 - NECK & MIDDLE (ALL 3 w/BLENDER)

POS 5 - NECK PICKUP (NECK/BRIDGE w/BLENDER)

MASTER VOLUME w/TONE-SAVER BLEED

MASTER TONE CONTROL

POS 1, 2, 3, 4, 5

BLENDER (NECK & BRIDGE PICKUP) POS 1, 2, 4, 5

5 WAY SWITCH 3 SINGLE COIL PICKUPS

7 PICKUP COMBINATIONS

P P B B B B POS 1 POS 2 POS 3 POS 4 POS 5

5 WAY SELECTOR SWITCH

POS 1 - BRIDGE (BRIDGE/NECK w/BLENDER)

POS 2 - BRIDGE & MIDDLE (ALL 3 w/BLENDER)

POS 3 - MIDDLE PICKUP

POS 4 - NECK & MIDDLE (ALL 3 w/BLENDER)

POS 5 - NECK PICK (NECK/BRIDGE w/BLENDER)

MASTER VOLUME w/TONE-SAVER BLEED

MASTER TONE CONTROL w/GREASEBUCKET

POS 1, 2, 3, 4, 5

BLENDER (NECK & BRIDGE PICKUP)

POS 1, 2, 4, 5

TELECASTER WIRING