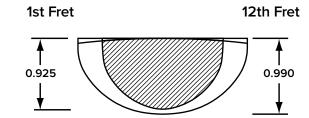

Custom Shop frets are made from only the highest quality nickel, and can be made in a variety of different heights and thicknesses. Larger frets tend to account for easier string bending. Smaller frets are "true to vintage" in many cases, and facilitate easier chording.

Medium jumbo frets are designed to be the perfect marriage between small vintage frets and modern jumbo frets. Keep the following examples in mind when choosing the frets that you want on your guitar:

### **VINTAGE**

H: 0.043" W: 0.080" Tang W: 0.020" Our smallest fret wire available.

Hand-Wound: True to Fender history prior to 1965, hand-wound or "scatter-wound" pickups are distinctly unique in character. Each pickup has its own subtle nuances and personalized character which is what made the original Fender pickpus so sought after and prized.

Machine Wound: Each pickup is consistent and even in winds making each one sound and respond relatively the same. Though most of the Custom Shop pickups are hand-wound, some players prefer the consistency of machine-wound pickups, so we are happy to offer both options.