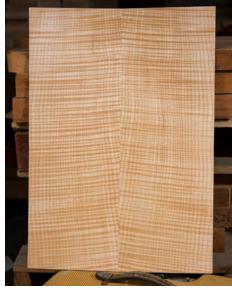

### **QUILT/FLAME TOP OPTIONS**

### **QUILT MAPLE TOP**

A beautifully figured wood, quilt maple works especially well with transparent and natural finishes that allow the flowing grain to show the tree swaying in the wind, the through.

### **AA FLAME MAPLE TOP**

AA flame maple features tigerlike striping in the wood grain. Many believe that this is caused by minerals in the ground and other ephemeral variables. We aren't positive about that, but we do know it provides a strikingly beautiful look to any instrument neck or body.

### **AAA FLAME MAPLE TOP**

AAA flame maple sorts a more intense concentration of figuring than AA Flame. The bold stripes are always a beautiful touch in natural and transparent finishes.