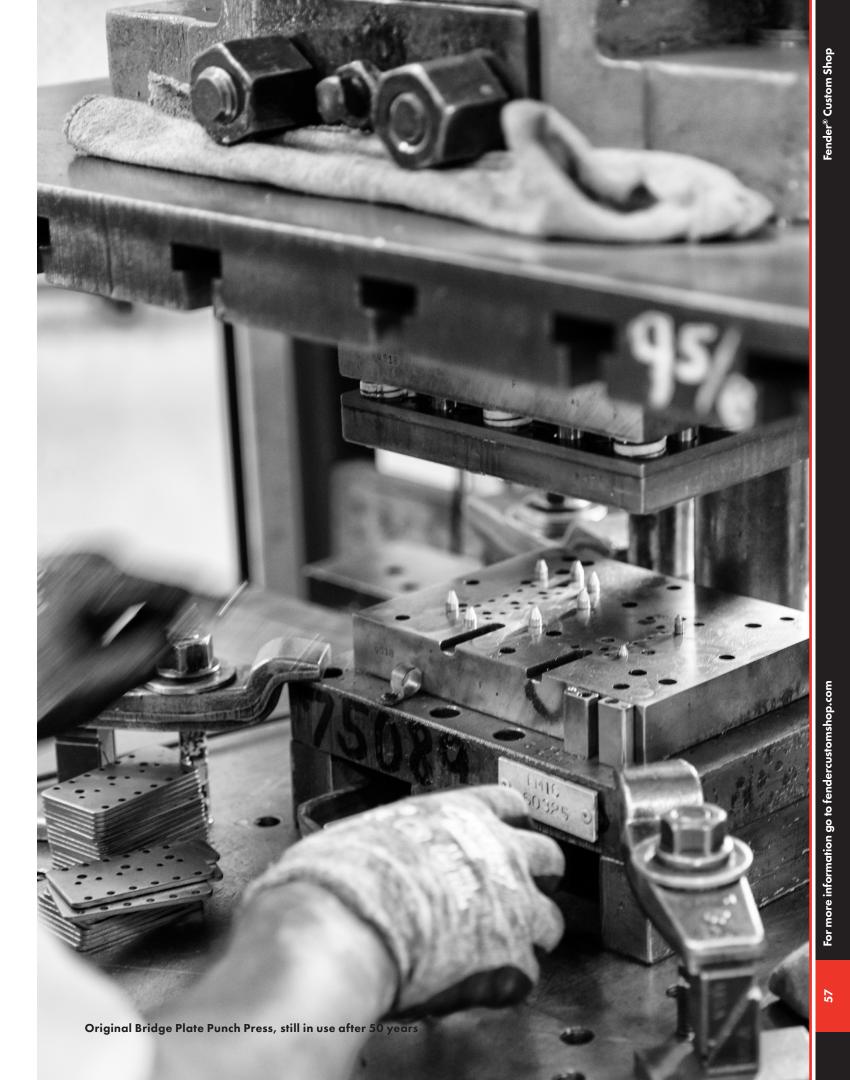

Custom Shop frets are made from only the highest quality nickel, and can be made in a variety of different heights and thicknesses. Larger frets tend to account for easier string bending. Smaller frets are "true to vintage" in many cases, and facilitate easier chording.

Medium jumbo frets are designed to be the perfect marriage between small vintage frets and modern jumbo frets. Keep the following examples in mind when choosing the frets that you want on your guitar:

### 6100

H: 0.055" W: 0.110" Tang W: 0.021" A very large wire that gives an almost scalloped feel.

### 6105

H: 0.055" W: 0.090" Tang W: 0.020" Narrow and Tall. Our most popular fret wire.

### 6150

H: 0.042" W: 0.102" Tang W: 0.020" Wide and Tall. Our "Jumbo" fret.

### **MEDIUM JUMBO**

H: 0.036" W: 0.106" Tang W: 0.020" Wide and Short. All-purpose fret.

### **VINTAGE**

H: 0.043" W: 0.080" Tang W: 0.020" Our smallest fret wire available.

Hand-Wound: True to Fender history prior to 1965, hand-wound or "scatter-wound" pickups are distinctly unique in character. Each pickup has its own subtle nuances and personalized character which is what made the original Fender pickpus so sought after and prized.