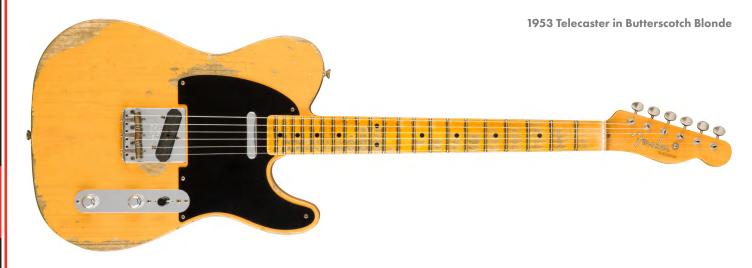

### 1951 NOCASTER

WIRING

PICKUPS

**BODY WOOD BODY FINISH** I Nitrocellulose Lacquer **NECK WOOD** | Maple **NECK SHAPE** Nocaster "U" | 1-piece Maple | 7.25" **FINGERBOARD RADIUS** | Vintage | Black Micarta – Narrow Spacing FRET SIZE **FACE DOTS** NUT | Micarta I Fender Gotoh Vintage TUNERS | Nickel / Chrome HARDWARE | Vintage with Brass Saddles BRIDGE | 1-ply Black | Vintage Tele w/ 3-way Switch | FCS 1951 Nocaster **PICKGUARD** WIRING **PICKUPS** 

### 1952 TELECASTER

**BODY WOOD BODY FINISH** | Nitrocellulose Lacquer **NECK WOOD** l Maple **NECK SHAPE** l '52<sup>·</sup>"U" **FINGERBOARD** | 1-piece Maple 7.25" **RADIUS FRET SIZE** | Vintage | Black Micarta – Wide Spacing FACE DOTS NUT | Micarta | Fender Gotoh Vintage | Nickel / Chrome TUNERS HARDWARE | Vintage with Brass Saddles | 1-ply Black | Vintage Tele w/ 3-way Switch | FCS 1951 Nocaster RRIDGE PICKGUARD WIRING **PICKUPS** 