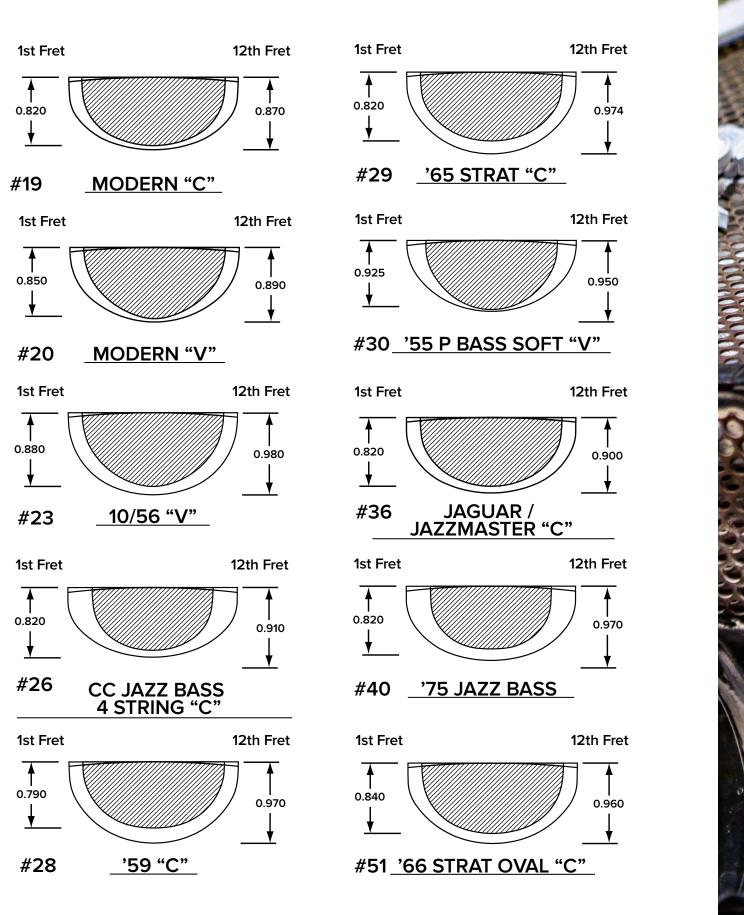

### #2 <u>'57 STYLE SOFT "V"</u>

#3 <u>'60 STYLE OVAL "C"</u>

#6 <u>'57 BASS SOFT "V"</u>

#7 '60 P BASS OVAL "C"

<u>'51 P BASS "U"</u>

1969 "U" #13

<u>1951 "U"</u> #14

LARGE "C" #18