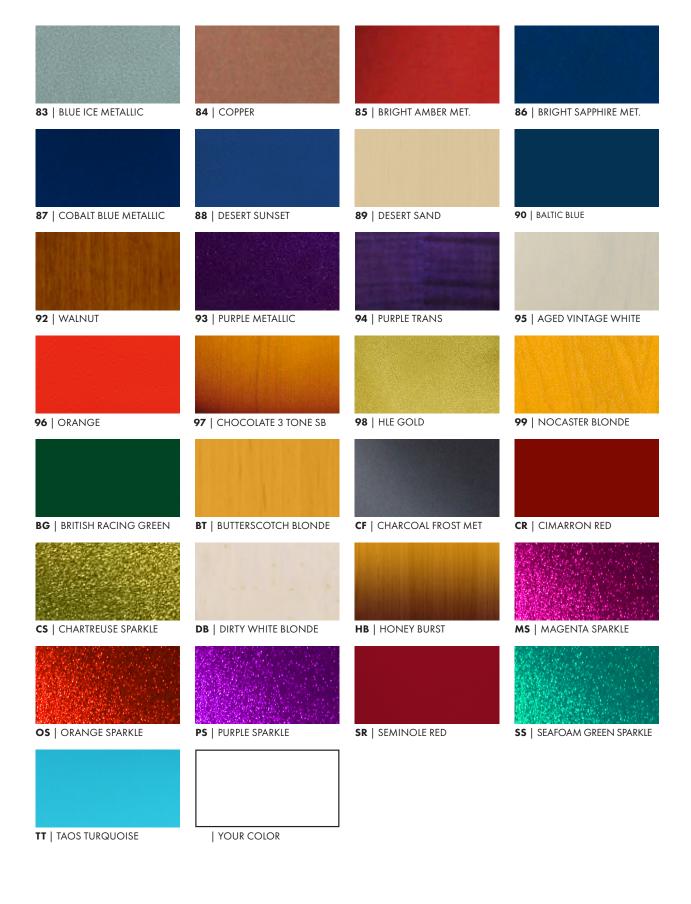

- **Choose your build level (Masterbuilt or Custom-built)**
- Choose a base model (list begins on pg.16)
- Choose an aging package
- **Choose your custom options from our extensive menu of offerings**
- Use the "additional notes" section if your desired options are not listed
- Take this completed design guide to a Custom Shop Showcase Dealer which you can find at www.fendercustomshop.com/dealers/

**HOW TO** USE THIS GUIDE

- SELECT A BUILD LEVEL
- SELECT A **CUSTOM SHOP BASE MODEL**
- SELECT AN **AGING PACKAGE**
- SELECT YOUR OPTIONS
- SUBMIT YOUR ORDER