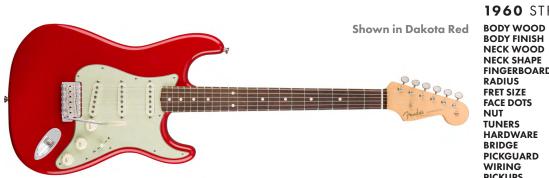

### 1960 STRATOCASTER

**BODY FINISH** | Nitrocellulose Lacquer **NECK WOOD** '60s Oval "C" **NECK SHAPE FINGERBOARD** I Slab Rosewood **RADIUS** | 7.25" | Vintage | Clay – Wide Spacing FRET SIZE **FACE DOTS** NUT | Micarta | Fender Gotoh Vintage **TUNERS** 

HARDWARE | Nickel / Chrome BRIDGE I Vintage Synchronized Tremolo | 3-ply White | Vintage Strat w/ 3-way Switch | FCS 1960s Strat **PICKGUARD** WIRING

**PICKUPS** 