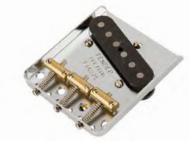

### **'51-'53 TELECASTER - BRASS SADDLES**

Telecaster ashtray bridge plate with original tooling marks, serial number and 3 brass saddles.

### '60 & UP TELECASTER - THREADED **SADDLES**

Period correct ashtray bridge plate and threaded steel saddles for bright Tele twang. (Relic saddles shown)

### **'67 TELE - STEEL SADDLES**

Vintage style ashtray bridge plate with notched steel saddles.

### **RSD TELE**

Low profile bridge plate, compensated brass saddles with refined look and feel.

Modern six-saddle bridge assembly with string-through-body plate, and polished steel saddles.