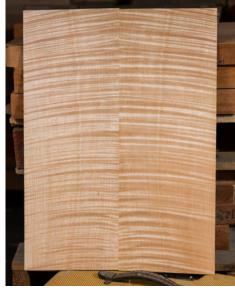

### **NECK WOOD** OPTIONS

**MAPLE NECK** 

Light in color, with a bright, chimey tone, maple is favorite amongst many Fender players for its look, feel and tone.

**FLAME NECK** 

liven up the look of a maple neck.

**BIRDSEYE MAPLE** 

With its strong, vibrant figure, flame Small round figuring in the wood maple is one of our favorite ways to which produces small "birdseye" markings. Used on many Custom Shop guitars, a birdseye maple neck will add a unique and striking look to your guitar.

**ROASTED MAPLE NECK** 

Roasting your maple neck will not only make the wood darker and pop the grain, it also warms up your tone. The roasting process makes the wood stable and more resonant and looks amazing.

**ROSEWOOD NECK** 

Darker in color and warmer in tone than maple, rosewood can be specially sorted for a darker color. In 1959, all Fenders were outfitted with rosewood fingerboards, which was a significant departure from the look and tone of the previous maple boards.