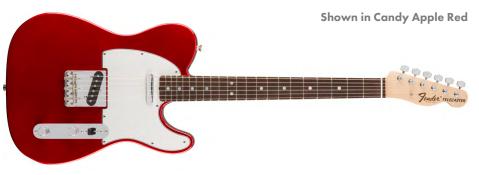

### **1963** TELECASTER

**BODY WOOD** I Alder **BODY FINISH** | Nitrocellulose Lacquer **NECK WOOD** | Maple **NECK SHAPE** '60s Oval "C" **FINGERBOARD** | Round-Lam Rosewood RADIUS l 7.25" **FRET SIZE** | Vintage **FACE DOTS** | Clay NUT l Micarta I Fender Gotoh Vintage TUNERS HARDWARE | Nickel / Chrome BRIDGE I Vintage with Threaded Saddles I 3-ply White **PICKGUARD** | Vintage Tele w/ 3-way Switch WIRING **PICKUPS** I FCS '60 - 63 Telecaster