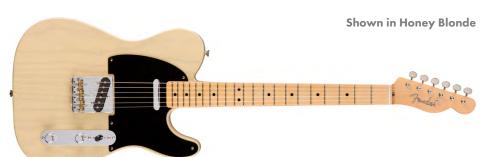

### 1950'S THINLINE TELECASTER I Ash

| Maple Nocaster "U"

7.25"

| Vintage

| Micarta

| 1-piece Maple

| Nitrocellulose Lacquer

| Clay - Narrow Spacing

WIRING

**PICKUPS** 

Fender Gotoh Vintage I Nickel / Chrome | Vintage with Brass Saddles **PICKGUARD** I 1-ply Black

Vintage Tele w/ 3-way Switch | FCS 1951 Nocaster