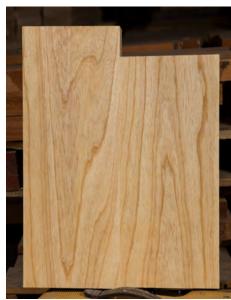

### **BODY WOOD** OPTIONS

### **ALDER**

A fantastic tone wood long used by Strong and dense, ash is a Fender for it's electric guitar bodies, longtime Fender classic for electric alder is noted for bright, balanced and resonant tone with pronounced resonant and sweet sounding, upper midrange, excellent sustain and sharp attack. It also features large, swirling grain patterns.

### **ASH**

instrument bodies. Notably it's characterized by well-defined midrange and strong low end.