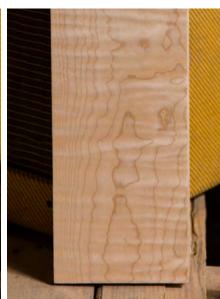

### **QUILT MAPLE TOP**

A beautifully figured wood, quilt maple works especially well with transparent and natural finishes that allow the flowing grain to show the tree swaying in the wind, the through.

### **AA FLAME MAPLE TOP**

AA flame maple features tigerlike striping in the wood grain. Many believe that this is caused by minerals in the ground and other ephemeral variables. We aren't positive about that, but we do know it provides a strikingly beautiful look to any instrument neck or body.

### **AAA FLAME MAPLE TOP**

AAA flame maple sorts a more intense concentration of figuring than AA Flame. The bold stripes are always a beautiful touch in natural and transparent finishes.