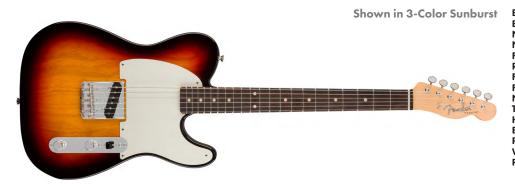

8

**NECK SHAPE** '60's Oval "C" **FINGERBOARD** I Slab Rosewood 17.25" | Vintage

**FACE DOTS** I Clay - Narrow Spacing | Micarta | Fender Gotoh Vintage NUT TUNERS

HARDWARE | Nickel / Chrome | Vintage with Threaded Saddles | 3-ply White BRIDGE PICKGUARD

| Vintage Tele w/ 3-way Switch | FCS '60 - '63 Telecaster WIRING **PICKUPS** 