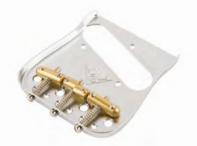

### **'51-'53 TELECASTER - BRASS SADDLES**

Telecaster ashtray bridge plate with original tooling marks, serial number and 3 brass saddles.

### '60 & UP TELECASTER - THREADED **SADDLES**

Period correct ashtray bridge plate and threaded steel saddles for bright Tele twang. (Relic saddles shown)

### **'67 TELE - STEEL SADDLES**

Vintage style ashtray bridge plate with notched steel saddles.

### **RSD TELE**

Low profile bridge plate, compensated brass saddles with refined look and feel.

Modern six-saddle bridge assembly with string-through-body plate, and polished steel saddles.