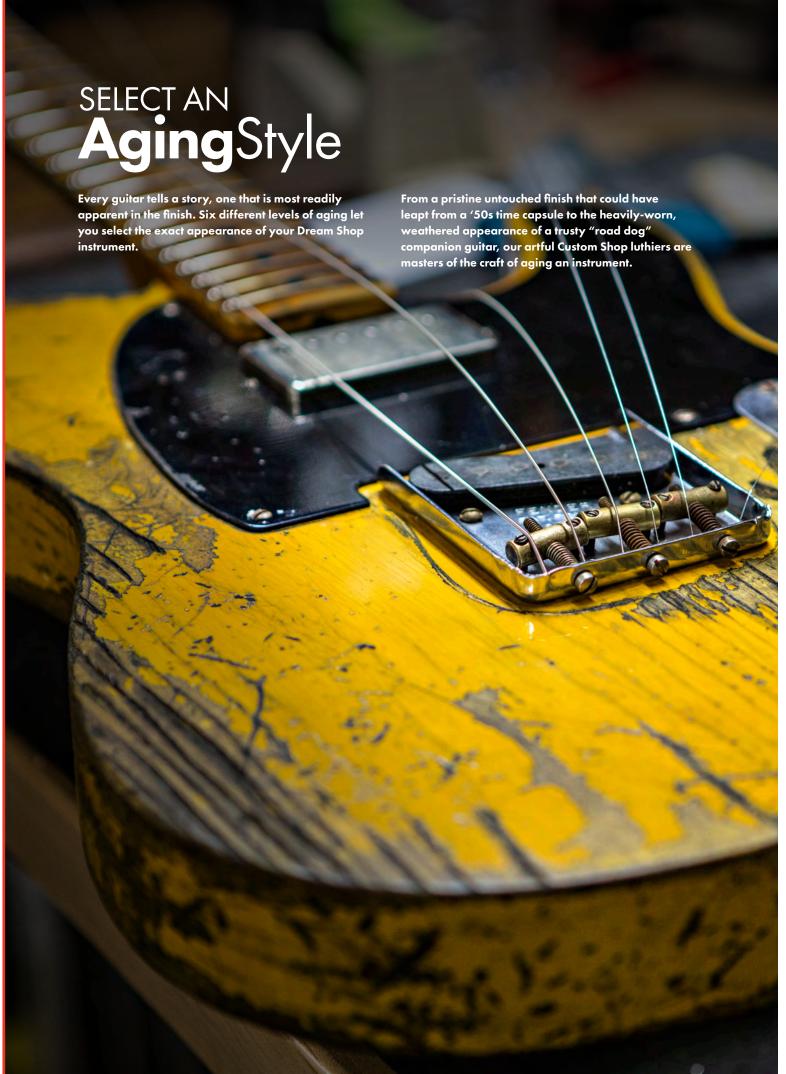

### **NEW OLD STOCK (NOS)**

Models from the past that have survived to the present day looking brand new. An all-lacquer finish that looks as if it hasn't aged at all-as if you went back in time and bought it.

### **CLOSET CLASSIC**

No real playing wear, but more subtle indications of the ages, such as a finish that has lost its sheen, mild discoloration of plastic parts, metal hardware showing slight oxidation, "mild" finish checking and minor surface scratches on the body and headstock.

### **LUSH CLOSET CLASSIC®**

Well taken care of and religiously polished throughout the years. The owner of this guitar took pride in keeping it clean and shiny. Over time the finish started showing age and like a fine wine it evolved into something complex and refined. Moderate finish checking, oxidation of hardware, and mild discoloration of parts give this finish its distinct look and feel.

### **JOURNEYMAN RELIC®**

Handed down or changed hands through the years but mostly played around the house, with the occasional jam session or weekend gig. Has been well taken care of over the years but has moderate ware, finish checking, and some "friendly" downto-the-wood nicks and dings, dullish hardware, and moderate wear-a very lucky find.

### **RELIC®**

The Authentic worn-in wear of a guitar that has experienced many years of regular use in clubs and bars. Marks that tell a story, finish checking all over the body; scars dings and dents from bridge to headstock.

### **HEAVY RELIC®**

The heaviest of the relic treatments, designed to evoke decades of the most punishing play and touring. From serious dinged and wear to intensely discolored hardware and finish, the true battle-hardened workhorse.