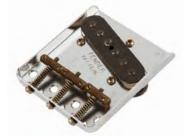

### **'51-'53 TELECASTER - BRASS SADDLES**

Telecaster ashtray bridge plate with original tooling marks, serial number and 3 brass saddles.

### '60 & UP TELECASTER - THREADED **SADDLES**

Period correct ashtray bridge plate and threaded steel saddles for bright Tele twang. (Relic saddles shown)

### **'67 TELE - STEEL SADDLES**

Vintage style ashtray bridge plate with notched steel saddles.

### **RSD TELE**

Low profile bridge plate, compensated brass saddles with refined look and feel.

Modern six-saddle bridge assembly with string-through-body plate, and polished steel saddles.