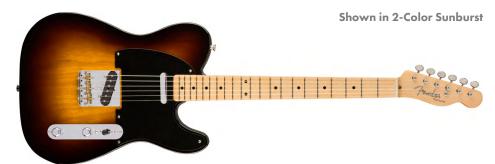

### **1967** TELECASTER

**BODY WOOD** 1 Alder **BODY FINISH** | Nitrocellulose Lacquer **NECK WOOD** I Maple **NECK SHAPE** 1 '60s Oval "C" **FINGERBOARD** I Rosewood or Maple 17.25" **RADIUS FRET SIZE** | Vintage Pearl White or Black Micarta **FACE DOTS** NUT | Micarta

**TUNERS** | Schaller "F" HARDWARE | Nickel / Chrome **BRIDGE** I Vintage with Threaded Saddles **PICKGUARD** | 3-ply White

WIRING Vintage Tele w/ 3-way Switch **PICKUPS** 

| FCS 1967 Telecaster

go to fender