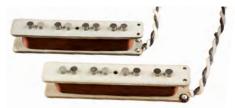

### **STRATOCASTER PICKUPS**

### '50s STRAT

Crafted to faithfully replicate the cutting tones reminiscent of 1950's Stratocaster® guitars. Alnico 5 magnets, vintage stagger and formvar wire.

### **TEXAS SPECIAL™ STRAT**

Characterized by their midrange chirp, crystalline highs and tight bass, Fender Texas Special™ Strat pickups feature an overwound single-coil construction that produces big Texas-blues tone.

### **ANCHO POBLANO STRAT**

Simmered in a secret Custom Shop sauce and then individually calibrated from neck to bridge. Uniquely overwound by hand for a wide range of high-output tones—from blistering-hot output to sizzling vintage warmth—with plenty of tonal flexibility.

### **FAT '50s STRAT**

1950s Stratocaster sound you know and love. Hot-rodded wiring design delivers enhanced bass response and an extra shot of 21 st-century attitude.

### **DUAL-MAG STRAT**

Vintage style calibrated pickup set with unbeveled alnico 5 magnets on the bass side and beveled alnico 2 magnets on the treble. The two magnet types create balance and consistency in tone and allow for improved clarity string to string.

### **VINTAGE NOISELESS™ STRAT**

Produce all the brilliant clarity, definition and harmonic attributes of vintage single-coil Strat tone without the hum.

### '60s STRAT

Classic 1960's design with alnico 2 magnets, formvar wire and a vintage stagger. Strat sound with glistening highs and warm punchy

### **EL DIABLO STRAT**

Overwound and dipped in the special sauce for a big open sound. Slightly hotter than the Ancho Poblanos with calibrated alnico 5 pickups with custom low G (middle and neck) and flush with high D (bridge) pole pieces.

### FENDER LACE SENSOR® STRAT

Low noise performance inspired by classic, crisp, bell-like Fender tone.

For more information go to fendercustomshop.com