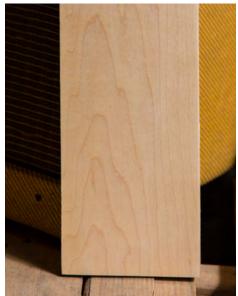

### **ALDER**

A fantastic tone wood long used by Strong and dense, ash is a Fender for it's electric guitar bodies, longtime Fender classic for electric alder is noted for bright, balanced and resonant tone with pronounced resonant and sweet sounding, upper midrange, excellent sustain and sharp attack. It also features large, swirling grain patterns.

### **ASH**

instrument bodies. Notably it's characterized by well-defined midrange and strong low end.