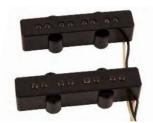

### **BASS** PICKUPS

### **'64 JAZZ BASS**

These vintage-style pickups produce warm, clear and articulate tone, with great low-end definition, up-front midrange punch and singing high end.

### '75 JAZZ BASS

Vintage bobbin construction, Alnico 5 magnets, flush mounted pole pieces and enamel wire provide warm tones, enhanced dynamics and even string response.

### **NOISELESS JAZZ BASS**

Fender Noiseless Jazz Bass pickups produce all the brilliant clarity, definition and harmonic attributes of a vintage Jazz Bass without the hum.