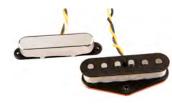

### **TELECASTER** PICKUPS

### '51 TELE/NOCASTER

Created with the original design in mind to accurately mimic the twang and shimmer of the originals. These period-correct singlecoil pickups impart tight low end and clear, balanced midrange.