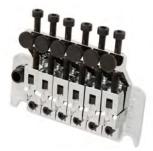

### **VINTAGE SYNCHRONIZED TREMOLO**

Original Stratocaster tremolo made using original die-cast moulds and punch presses purchased by Leo Fender.

### 2-POINT CUSTOM CLASSIC **TREMOLO**

Polished steel two-point synchronized tremolo bridge assembly.

### **VINTAGE HARD-TAIL**

Vintage stamped saddles, chrome plated bridge, and string through body design.

### **RSD STRAT**

Vintage style with improved pivot geometry, plating tolerances, string spacing and arm tension adjustment.

### **FLOYD ROSE®**

Double-locking tremolo bridge, recessed for pick hand comfort providing laser-accurate intonation and ultra-stable tuning when combined with the Floyd Rose R3 locking nut.