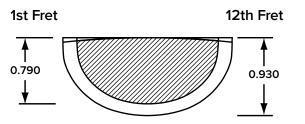

### #2 <u>'57 STYLE SOFT "V"</u>

#3 <u>'60 STYLE OVAL "C"</u>

#6 <u>'57 BASS SOFT "V"</u>

#7 '60 P BASS OVAL "C"

<u>'51 P BASS "U"</u>

1969 "U" #13

<u>1951 "U"</u> #14

LARGE "C" #18