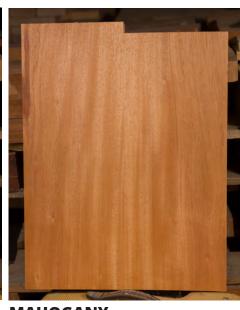

### **MAHOGANY**

A dense, dark tone wood that yields warm tone and midrange bite, mahogany is a great option that adds a unique and complex sonic and visual twist to your build.