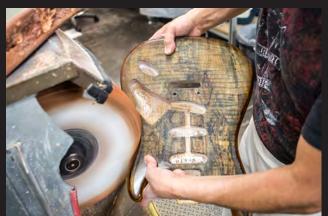

### **BODY WOOD** OPTIONS

### **ALDER**

A fantastic tone wood long used by Strong and dense, ash is a Fender for it's electric guitar bodies, longtime Fender classic for electric alder is noted for bright, balanced and resonant tone with pronounced resonant and sweet sounding, upper midrange, excellent sustain and sharp attack. It also features large, swirling grain patterns.

### **ASH**

instrument bodies. Notably it's characterized by well-defined midrange and strong low end.

### **MAHOGANY**

A dense, dark tone wood that yields warm tone and midrange bite, mahogany is a great option that adds a unique and complex sonic and visual twist to your build.

### **ROASTED ASH BODY**

Strong and ultra-stable, a roasted ash body is a thing of beauty. Not only does the roasting process accentuate the figuring of the wood, it also crystallizes the sap, giving it the sound of old wood.

### **ROASTED ALDER**

The roasting process will darken the wood while keeping it very stable and durable. As with a slab of wood that has dried over the years, the properties change slightly and add to the richness and depth of tone.