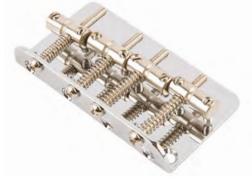

### **VINTAGE THREADED SADDLES**

Genuine Fender bass bridge assembly with nickel-plated steel bridge plate and four threaded barrel saddles.