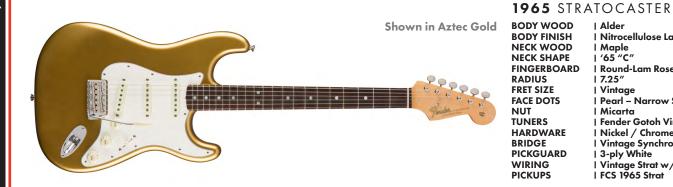

### 1 3-ply White | Vintage Strat w/ 3-way Switch | FCS 1969 Strat

| Nitrocellulose Lacquei

I Round-Lam Rosewood

| Pearl - Narrow Spacing

I Fender Gotoh Vintage

| Vintage Synchronized Tremolo | 3-ply White

| Vintage Strat w/ 3-way Switch | FCS 1965 Strat

| Nickel / Chrome

l '65 "C"

17.25"

| Vintage

l Micarta