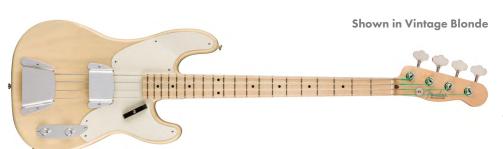

### 1955 PRECISION BASS

| BODY WOOD<br>BODY FINISH<br>NECK WOOD<br>NECK SHAPE | Ash<br>  Nitrocellulose Lacquer<br>  Quartersawn Maple<br>  '55 PBass Soft "V" |
|-----------------------------------------------------|--------------------------------------------------------------------------------|
| FINGERBOARD                                         | l 1-piece Maple                                                                |
| RADIUS                                              | l 7.25"                                                                        |
| FRET SIZE                                           | Vintage                                                                        |
| FACE DOTS                                           | l Clay                                                                         |
| NUT                                                 | Micarta                                                                        |
| TUNERS                                              | Fender Gotoh Reverse                                                           |
| HARDWARE                                            | Nickel / Chrome                                                                |
| BRIDGE                                              | l Vintage                                                                      |
| PICKGUARD                                           | 1-ply White                                                                    |
| WIRING                                              | Vintage Precision Bass                                                         |
| PICKUPS                                             | FCS 1950s Precision Bass                                                       |
|                                                     |                                                                                |