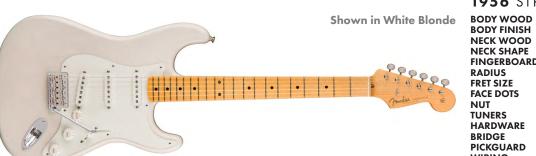

### 1955 STRATOCASTER

**BODY WOOD** | Ash **BODY FINISH** I Nitrocellulose Lacquer NECK WOOD NECK SHAPE | Maple | '55 "U" FINGERBOARD | 1-piece Maple | 7.25" RADIUS | Vintage FRET SIZE | Black Micarta – Wide Spacing FACE DOTS

NUT I Micarta TUNERS | Fender Gotoh Vintage HARDWARE | Nickel / Chrome I Vintage Synchronized Tremolo
I 1-ply White
I Vintage Strat w/ 3-way Switch BRIDGE **PICKGUARD** 

WIRING | FCS 1950s Strat **PICKUPS** 