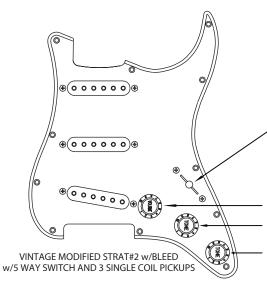

MASTER VOLUME w/TONE-SAVER BLEED

TONE CONTROL (NECK & MIDDLE PICKUP) POS 2, 3, 4, 5

TONE CONTROL (BRIDGE PICKUP) POS 1, 2,

88888 POS 1 POS 2 POS 3 POS 4 POS 5

5 WAY SELECTOR SWITCH

POS 1 - BRIDGE (BRIDGE/NECK w/BLENDER)

POS 2 - BRIDGE & MIDDLE (ALL 3 w/BLENDER)

POS 3 - MIDDLE PICKUP

POS 4 - NECK & MIDDLE (ALL 3 w/BLENDER)

POS 5 - NECK PICKUP (NECK/BRIDGE w/BLENDER)

MASTER VOLUME w/TONE-SAVER BLEED

MASTER TONE CONTROL

POS 1, 2, 3, 4, 5