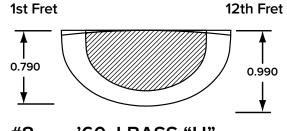

Custom Shop frets are made from only the highest quality nickel, and can be made in a variety of different heights and thicknesses. Larger frets tend to account for easier string bending. Smaller frets are "true to vintage" in many cases, and facilitate easier chording.

Medium jumbo frets are designed to be the perfect marriage between small vintage frets and modern jumbo frets. Keep the following examples in mind when choosing the frets that you want on your guitar:

### **VINTAGE**

H: 0.043" W: 0.080" Tang W: 0.020" Our smallest fret wire available.

Hand-Wound: True to Fender history prior to 1965, hand-wound or "scatter-wound" pickups are distinctly unique in character. Each pickup has its own subtle nuances and personalized character which is what made the original Fender pickpus so sought after and prized.

Machine Wound: Each pickup is consistent and even in winds making each one sound and respond relatively the same. Though most of the Custom Shop pickups are hand-wound, some players prefer the consistency of machine-wound pickups, so we are happy to offer both options.