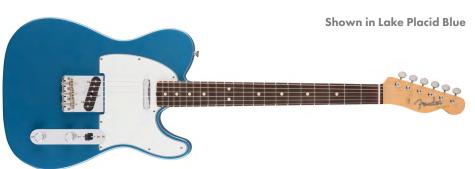

### **1963** TELECASTER

**BODY WOOD** I Alder **BODY FINISH** | Nitrocellulose Lacquer **NECK WOOD** | Maple **NECK SHAPE** '60s Oval "C" **FINGERBOARD** | Round-Lam Rosewood RADIUS l 7.25" **FRET SIZE** | Vintage **FACE DOTS** | Clay NUT l Micarta I Fender Gotoh Vintage TUNERS HARDWARE | Nickel / Chrome BRIDGE I Vintage with Threaded Saddles I 3-ply White **PICKGUARD** | Vintage Tele w/ 3-way Switch WIRING **PICKUPS** I FCS '60 - 63 Telecaster