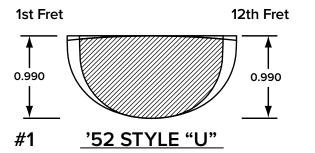

### 1952 TELECASTER

**BODY WOOD BODY FINISH** | Nitrocellulose Lacquer **NECK WOOD** l Maple **NECK SHAPE** l '52<sup>·</sup>"U" **FINGERBOARD** | 1-piece Maple 7.25" **RADIUS FRET SIZE** | Vintage | Black Micarta – Wide Spacing FACE DOTS NUT | Micarta | Fender Gotoh Vintage | Nickel / Chrome TUNERS HARDWARE | Vintage with Brass Saddles | 1-ply Black | Vintage Tele w/ 3-way Switch | FCS 1951 Nocaster RRIDGE PICKGUARD WIRING **PICKUPS** 