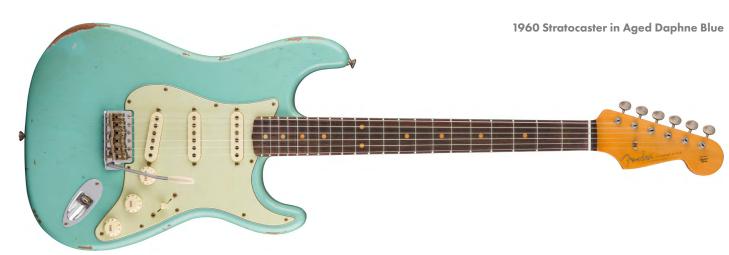

### 1960 STRATOCASTER

**BODY FINISH** | Nitrocellulose Lacquer **NECK WOOD** '60s Oval "C" **NECK SHAPE FINGERBOARD** I Slab Rosewood **RADIUS** | 7.25" | Vintage | Clay – Wide Spacing FRET SIZE **FACE DOTS** NUT | Micarta | Fender Gotoh Vintage **TUNERS** 