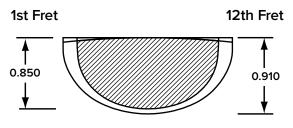

### #2 <u>'57 STYLE SOFT "V"</u>

#3 <u>'60 STYLE OVAL "C"</u>

#6 <u>'57 BASS SOFT "V"</u>

#7 '60 P BASS OVAL "C"

<u>'51 P BASS "U"</u>

1969 "U" #13

<u>1951 "U"</u> #14

LARGE "C" #18