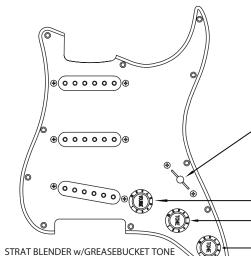

POS 2 - BRIDGE & MIDDLE (ALL 3 w/BLENDER)

POS 3 - MIDDLE PICKUP

POS 4 - NECK & MIDDLE (ALL 3 w/BLENDER)

POS 5 - NECK PICK (NECK/BRIDGE w/BLENDER)

MASTER VOLUME w/TONE-SAVER BLEED

MASTER TONE CONTROL w/GREASEBUCKET

POS 1, 2, 3, 4, 5

BLENDER (NECK & BRIDGE PICKUP)

POS 1, 2, 4, 5

TELECASTER WIRING