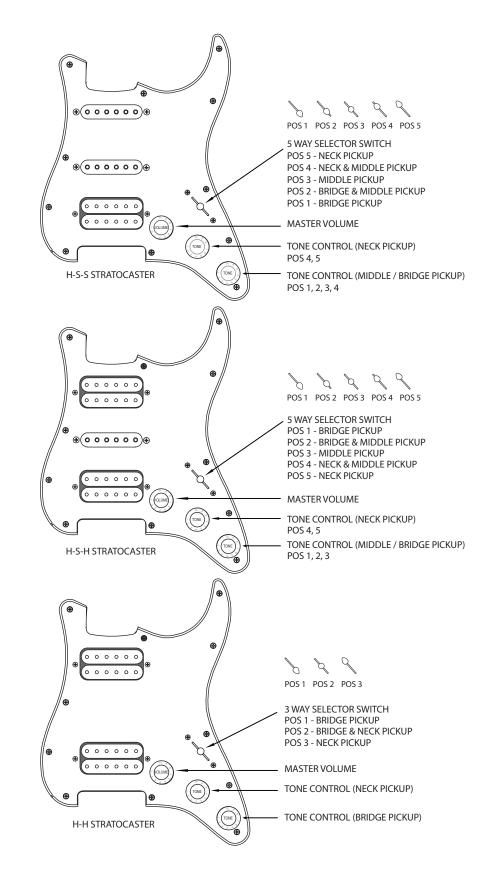

### **STRATOCASTER** WIRING

8888 POS 1 POS 2 POS 3 POS 4 POS 5

5 WAY SELECTOR SWITCH

POS 1 - BRIDGE PICKUP

POS 2 - BRIDGE & MIDDLE PICKUP

POS 3 - MIDDLE PICKUP

POS 4 - NECK & MIDDLE PICKUP POS 5 - NECK PICKUP

MASTER VOLUME w/TONE-SAVER BLEED

TONE CONTROL (NECK & MIDDLE PICKUP) POS 2, 3, 4, 5

TONE CONTROL (BRIDGE PICKUP) POS 1, 2,

88888 POS 1 POS 2 POS 3 POS 4 POS 5

5 WAY SELECTOR SWITCH

POS 1 - BRIDGE (BRIDGE/NECK w/BLENDER)

POS 2 - BRIDGE & MIDDLE (ALL 3 w/BLENDER)

POS 3 - MIDDLE PICKUP

POS 4 - NECK & MIDDLE (ALL 3 w/BLENDER)

POS 5 - NECK PICKUP (NECK/BRIDGE w/BLENDER)

MASTER VOLUME w/TONE-SAVER BLEED

MASTER TONE CONTROL

POS 1, 2, 3, 4, 5

BLENDER (NECK & BRIDGE PICKUP) POS 1, 2, 4, 5

5 WAY SWITCH 3 SINGLE COIL PICKUPS

7 PICKUP COMBINATIONS

P P B B B B POS 1 POS 2 POS 3 POS 4 POS 5

5 WAY SELECTOR SWITCH

POS 1 - BRIDGE (BRIDGE/NECK w/BLENDER)

POS 2 - BRIDGE & MIDDLE (ALL 3 w/BLENDER)

POS 3 - MIDDLE PICKUP

POS 4 - NECK & MIDDLE (ALL 3 w/BLENDER)

POS 5 - NECK PICK (NECK/BRIDGE w/BLENDER)

MASTER VOLUME w/TONE-SAVER BLEED

MASTER TONE CONTROL w/GREASEBUCKET

POS 1, 2, 3, 4, 5

BLENDER (NECK & BRIDGE PICKUP)

POS 1, 2, 4, 5

TELECASTER WIRING