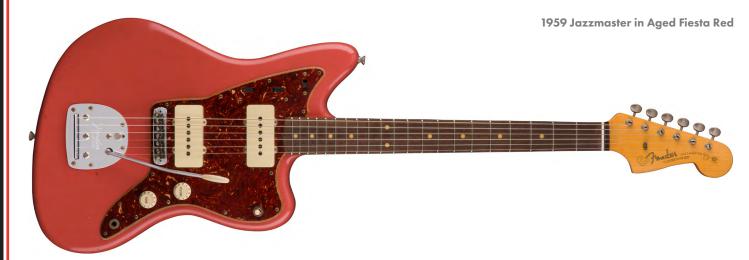

### 1962 JAZZMASTER

**BODY WOOD BODY FINISH** I Nitrocellulose Lacquer **NECK WOOD** | Maple **NECK SHAPE** | Jazzmaster "C" **FINGERBOARD** I Slab Rosewood RADIUS I 7.25" FRET SIZE I Vintage **FACE DOTS** I Clay NUT I Micarta | Fender Gotoh Vintage | Nickel / Chrome TUNERS HARDWARE BRIDGE | Vintage Jaguar/Jazzmaster | 4-ply Tortoise Shell PICKGUARD | Vintage Jazzmaster | FCS Jazzmaster WIRING **PICKUPS** 