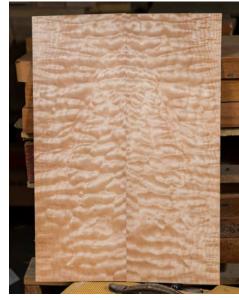

### **QUILT/FLAME TOP OPTIONS**

### **QUILT MAPLE TOP**

A beautifully figured wood, quilt maple works especially well with transparent and natural finishes that allow the flowing grain to show the tree swaying in the wind, the through.

### **AA FLAME MAPLE TOP**

AA flame maple features tigerlike striping in the wood grain. Many believe that this is caused by minerals in the ground and other ephemeral variables. We aren't positive about that, but we do know it provides a strikingly beautiful look to any instrument neck or body.

### **AAA FLAME MAPLE TOP**

AAA flame maple sorts a more intense concentration of figuring than AA Flame. The bold stripes are always a beautiful touch in natural and transparent finishes.