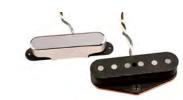

Created with the original design in mind to accurately mimic the twang and shimmer of the originals. These period-correct singlecoil pickups impart tight low end and clear, balanced midrange.



### **TWISTED TELE**

High-output Telecaster guitar tone with a dash of sparkling Stratocaster® guitar character.



### **'63 TELE**

A true replication of the original '63 Tele Pickups with all the bite and warmth to spare. Alnico 2 Magnets, vintage stagger and



### **'67 TELE**

Lower output Tele pickups with Grey bobbins and copper baseplate with a vintage stagger, alnico 5 magnets and enamel wire for crystal clear Tele twang.



### **TEXAS SPECIAL TELE**

Fender Custom Shop Texas Special Tele pickups are built to produce blistering hot output, along with noticeable presence and midrange.



### **JOSEFINA RED HOT TELE**

Super-hot Tele pickups with a mid-range growl in the bridge position and a brighter neck pickup for more versatility. Alnico 5 magnets on the bridge and alnico 2 on the neck.

### **BASS** PICKUPS



### **'64 JAZZ BASS**

These vintage-style pickups produce warm, clear and articulate tone, with great low-end definition, up-front midrange punch and singing high end.



### '75 JAZZ BASS

Vintage bobbin construction, Alnico 5 magnets, flush mounted pole pieces and enamel wire provide warm tones, enhanced dynamics and even string response.



### **NOISELESS JAZZ BASS**

Fender Noiseless Jazz Bass pickups produce all the brilliant clarity, definition and harmonic attributes of a vintage Jazz Bass without the hum.

### PICKUPS HUMBUCKERS



### **ENFORCER**

S