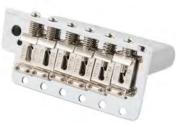

### **VINTAGE SYNCHRONIZED TREMOLO**

Original Stratocaster tremolo made using original die-cast moulds and punch presses purchased by Leo Fender.

### 2-POINT CUSTOM CLASSIC **TREMOLO**

Polished steel two-point synchronized tremolo bridge assembly.

### **VINTAGE HARD-TAIL**

Vintage stamped saddles, chrome plated bridge, and string through body design.

### **RSD STRAT**

Vintage style with improved pivot geometry, plating tolerances, string spacing and arm tension adjustment.

### **FLOYD ROSE®**

Double-locking tremolo bridge, recessed for pick hand comfort providing laser-accurate intonation and ultra-stable tuning when combined with the Floyd Rose R3 locking nut.