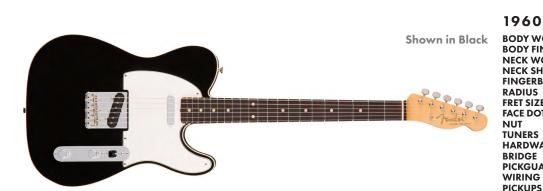

### 1960 TELECASTER CUSTOM

**BODY WOOD** I Double-bound Alder **BODY FINISH** | Nitrocellulose Lacquer **NECK WOOD** Maple **NECK SHAPE** '60's Oval "C" **FINGERBOARD** | Slab Rosewood **RADIUS** 7.25" **FRET SIZE** | Vintage **FACE DOTS** | Clay NUT l Micarta **TUNERS** I Fender Gotoh Vintage **HARDWARE** | Nickel / Chrome I Vintage with Threaded Saddles
I 3-ply White BRIDGE PICKGUARD | Vintage Tele w/ 3-way Switch

I FCS '60 - '63 Telecaster